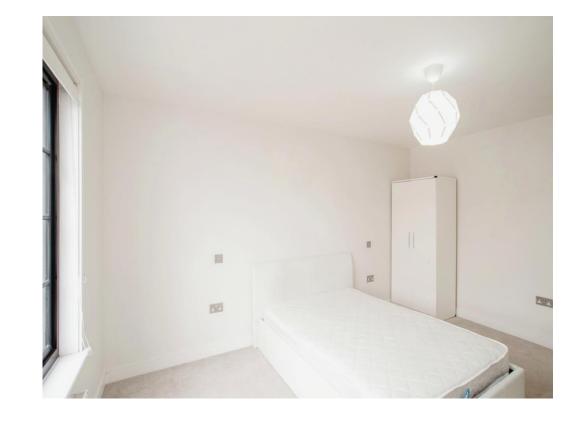

#### **Bedroom One**

10' 9" x 14' 1" ( 3.28m x 4.29m )

Window to rear aspect, double glazed, radiator.