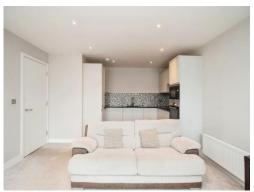

## Living Room / Kitchen

23' 3" MAX x 13' 6" MAX ( 7.09m MAX x 4.11m MAX )

Open plan living room and kitchen, window to rear aspect, door to balcony, radiator, television point, telephone point.

Modern fitted kitchen comprised of wall and base units with granite work surfaces and tiling to complement, sink with drainer, integrated eye level oven & microwave, integrated electric hob with extractor hood, integrated washing machine, dishwasher & fridge/freezer.