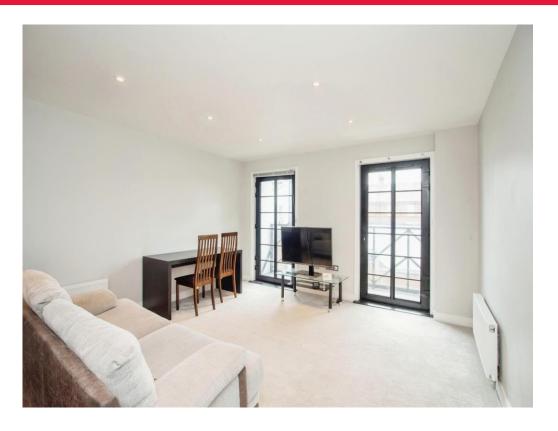

## Living Room / Kitchen

23' 3" MAX x 13' 6" MAX ( 7.09m MAX x 4.11m MAX )

Open plan living room and kitchen, window to rear aspect, door to balcony, radiator, television point, telephone point.

Modern fitted kitchen comprised of wall and base units with granite work surfaces and tiling to complement, sink with drainer, integrated eye level oven & microwave, integrated electric hob with extractor hood, integrated washing machine, dishwasher & fridge/freezer.