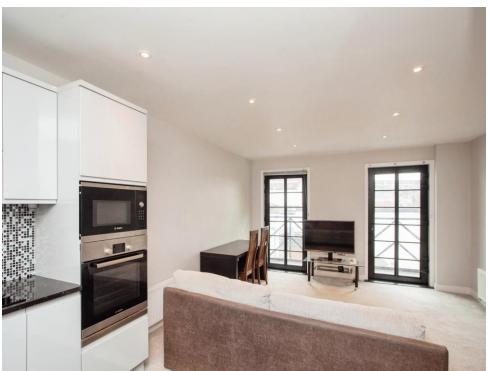

## Living Room / Kitchen

23' 3" MAX x 13' 6" MAX ( 7.09m MAX x 4.11m MAX )

Open plan living room and kitchen, window to rear aspect, door to balcony, radiator, television point, telephone point.

Modern fitted kitchen comprised of wall and base units with granite work surfaces and tiling to complement, sink with drainer, integrated eye level oven & microwave, integrated electric hob with extractor hood, integrated washing machine, dishwasher & fridge/freezer.