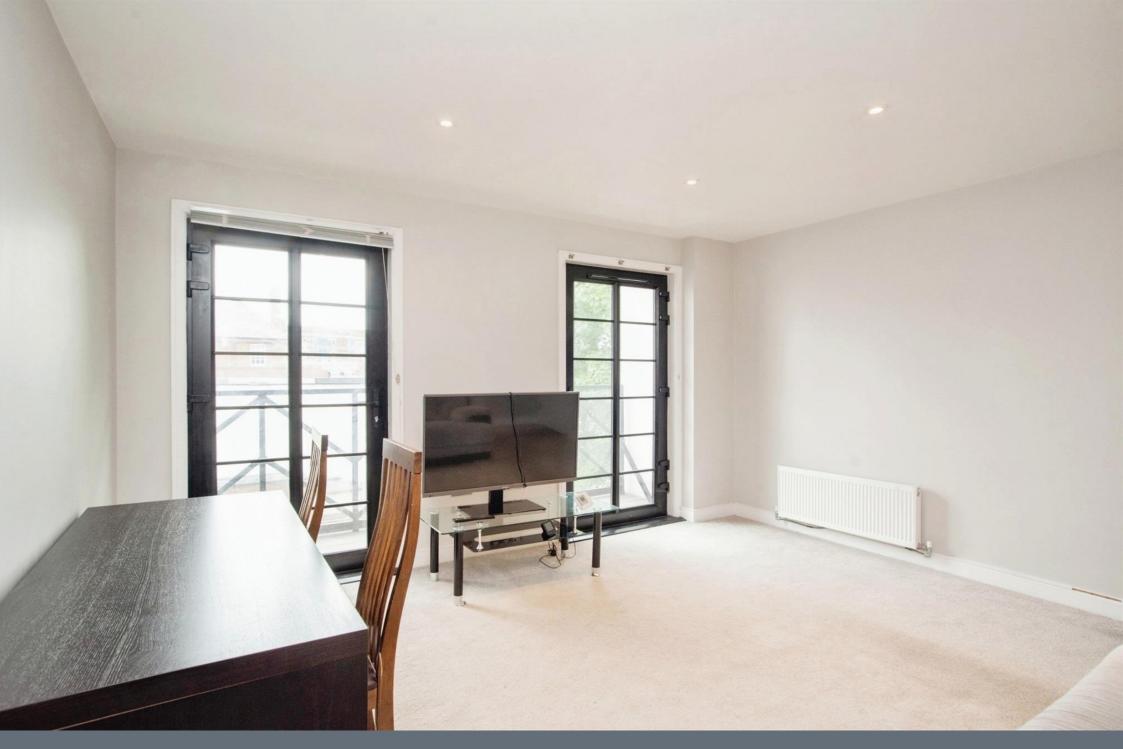

## Living Room / Kitchen

23' 3" MAX x 13' 6" MAX ( 7.09m MAX x 4.11m MAX )

Open plan living room and kitchen, window to rear aspect, door to balcony, radiator, television point, telephone point.

Modern fitted kitchen comprised of wall and base units with granite work surfaces and tiling to complement, sink with drainer, integrated eye level oven & microwave, integrated electric hob with extractor hood, integrated washing machine, dishwasher & fridge/freezer.