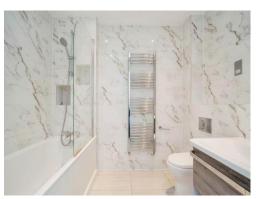

#### Bathroom

Bath with mixer tap and overhead shower, WC, vanity basin, heated hand towel rail, extractor fan.

Residential Sales & Lettings | Mortgage Services | Conveyancing | Surveyors | Land & New Homes