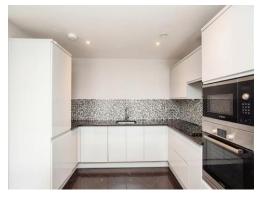

## Living Room / Kitchen

23' 3" MAX x 13' 6" MAX ( 7.09m MAX x 4.11m MAX )

Open plan living room and kitchen, window to rear aspect, door to balcony, radiator, television point, telephone point.

Modern fitted kitchen comprised of wall and base units with granite work surfaces and tiling to complement, sink with drainer, integrated eye level oven & microwave, integrated electric hob with extractor hood, integrated washing machine, dishwasher & fridge/freezer.