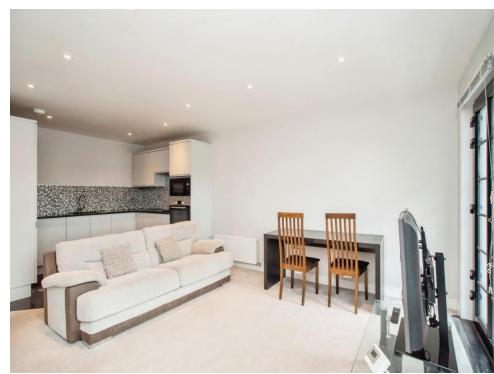

## Living Room / Kitchen

23' 3" MAX x 13' 6" MAX ( 7.09m MAX x 4.11m MAX )

Open plan living room and kitchen, window to rear aspect, door to balcony, radiator, television point, telephone point.

Modern fitted kitchen comprised of wall and base units with granite work surfaces and tiling to complement, sink with drainer, integrated eye level oven & microwave, integrated electric hob with extractor hood, integrated washing machine, dishwasher & fridge/freezer.