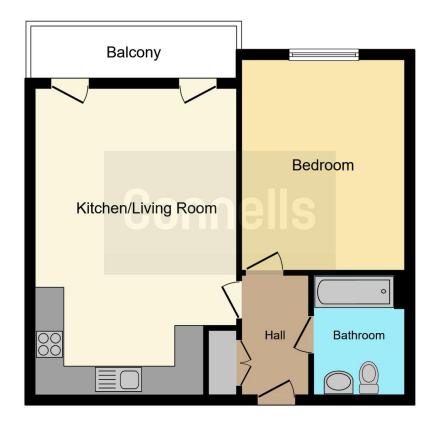

## Living Room / Kitchen

23' 3" MAX x 13' 6" MAX ( 7.09m MAX x 4.11m MAX )

Open plan living room and kitchen, window to rear aspect, door to balcony, radiator, television point, telephone point.

Modern fitted kitchen comprised of wall and base units with granite work surfaces and tiling to complement, sink with drainer, integrated eye level oven & microwave, integrated electric hob with extractor hood, integrated washing machine, dishwasher & fridge/freezer.

#### **Bedroom One**

10' 9" x 14' 1" ( 3.28m x 4.29m )

Window to rear aspect, double glazed, radiator.

#### Bathroom

Bath with mixer tap and overhead shower, WC, vanity basin, heated hand towel rail, extractor fan.

Residential Sales & Lettings | Mortgage Services | Conveyancing | Surveyors | Land & New Homes

This floor plan is for illustrative purposes only. It is not drawn to scale. Any measurements, floor areas (including any total floor area), openings and orientation are approximate. No details are guaranteed, they cannot be relied upon for any purpose and they do not form part of any agreement. No liability is taken for any error, omission or misstatement. A party must rely upon its own inspection(s). Powered by www.focalagent.com