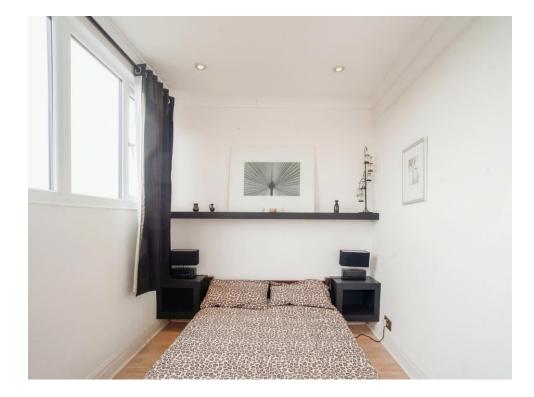

## **Bedroom Three**

12' 3" x 12' 1" ( 3.73m x 3.68m ) Window to rear aspect, double glazed, electric radiator.

## **Bedroom One**

12' x 8' ( 3.66m x 2.44m ) Window to rear aspect, double glazed, electric radiator, built in wardrobes & storage in eaves.

# **Bedroom Two**

15' x 12' (4.57m x 3.66m)

Window to front aspect, double glazed, electric radiator, built in wardrobe, storage in eaves, door to en-suite.