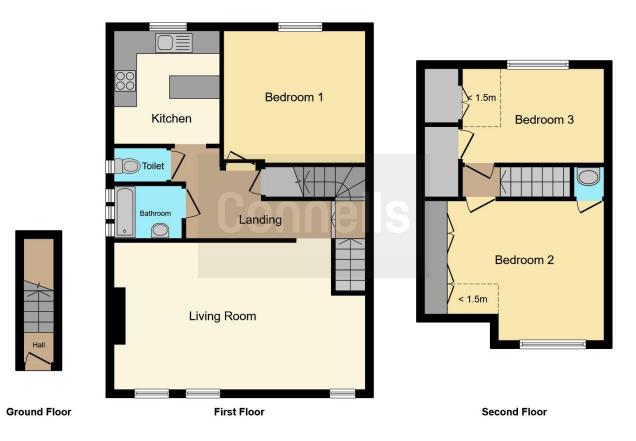

#### Entrance Hall

Door to front aspect, stairs to first floor landing.

#### **First Floor Landing**

Storage cupboard, electric radiator.

#### Living Room

21' x 13' 1" ( 6.40m x 3.99m )

Windows to front aspect, electric radiator, television point, telephone point, built in shelving.

#### **Kitchen**

10' x 9' (3.05m x 2.74m)

Fitted kitchen comprised of wall and base units with work surfaces and tiling to complement, window to rear aspect, double glazed, electric oven and hob with extractor hood, plumbing for washing machine, space for fridge/freezer, breakfast bar.

#### Bathroom

Windows to side aspect, double glazed, bath with mixer taps and overhead shower, vanity basin, hand towel rail.

Window to side aspect, double glazed, low level wc.

## **Bedroom Three**

12' 3" x 12' 1" ( 3.73m x 3.68m ) Window to rear aspect, double glazed, electric radiator.

# Second Floor Landing

Stairs from first floor landing.

## **Bedroom One**

12' x 8' ( 3.66m x 2.44m ) Window to rear aspect, double glazed, electric radiator, built in wardrobes & storage in eaves.

# **Bedroom Two**

15' x 12' (4.57m x 3.66m)

Window to front aspect, double glazed, electric radiator, built in wardrobe, storage in eaves, door to en-suite.

# **En-Suite**

Vanity basin.

Outside

Parking

Residential permit parking available.

Residential Sales & Lettings | Mortgage Services | Conveyancing | Surveyors | Land & New Homes

This floor plan is for illustrative purposes only. It is not drawn to scale. Any measurements, floor areas (including any total floor area), openings and orientation are approximate. No details are guaranteed, they cannot be relied upon for any purpose and they do not form part of any agreement. No liability is taken for any error, omission or misstatement. A party must rely upon its own inspection(s). Powered by www.focalagent.com