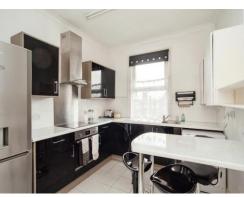

#### **Kitchen**

10' x 9' (3.05m x 2.74m)

Fitted kitchen comprised of wall and base units with work surfaces and tiling to complement, window to rear aspect, double glazed, electric oven and hob with extractor hood, plumbing for washing machine, space for fridge/freezer, breakfast bar.