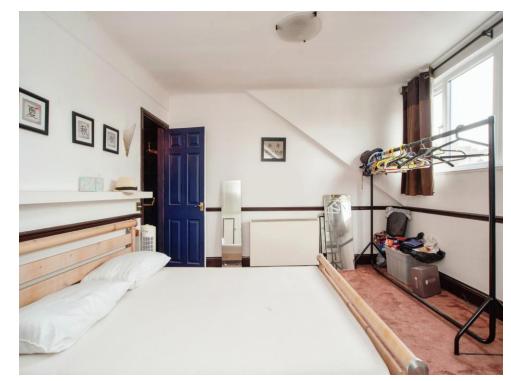

## **Bedroom Three**

12' 3" x 12' 1" ( 3.73m x 3.68m ) Window to rear aspect, double glazed, electric radiator.

## **Bedroom One**

12' x 8' ( 3.66m x 2.44m ) Window to rear aspect, double glazed, electric radiator, built in wardrobes & storage in eaves.

# **Bedroom Two**

15' x 12' (4.57m x 3.66m)

Window to front aspect, double glazed, electric radiator, built in wardrobe, storage in eaves, door to en-suite.