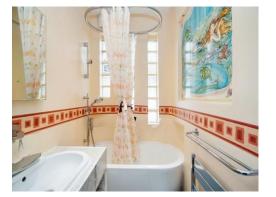

#### Bathroom

Windows to side aspect, double glazed, bath with mixer taps and overhead shower, vanity basin, hand towel rail.

Window to side aspect, double glazed, low level wc.