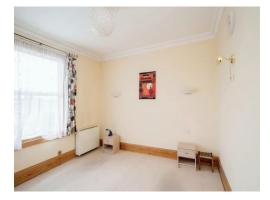

## **Bedroom Three**

12' 3" x 12' 1" ( 3.73m x 3.68m ) Window to rear aspect, double glazed, electric radiator.

## **Bedroom One**

12' x 8' ( 3.66m x 2.44m ) Window to rear aspect, double glazed, electric radiator, built in wardrobes & storage in eaves.

# **Bedroom Two**

15' x 12' (4.57m x 3.66m)

Window to front aspect, double glazed, electric radiator, built in wardrobe, storage in eaves, door to en-suite.