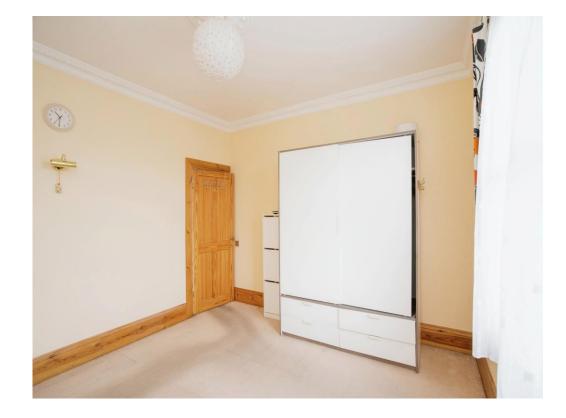

## **Bedroom Three**

12' 3" x 12' 1" ( 3.73m x 3.68m ) Window to rear aspect, double glazed, electric radiator.

## **Bedroom One**

12' x 8' ( 3.66m x 2.44m ) Window to rear aspect, double glazed, electric radiator, built in wardrobes & storage in eaves.

# **Bedroom Two**

15' x 12' (4.57m x 3.66m)

Window to front aspect, double glazed, electric radiator, built in wardrobe, storage in eaves, door to en-suite.