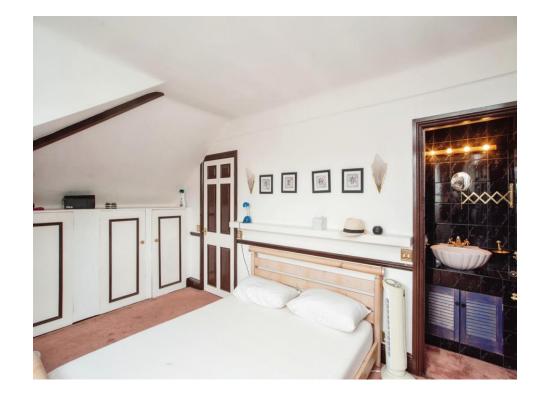

# **Bedroom Two**

15' x 12' (4.57m x 3.66m)

Window to front aspect, double glazed, electric radiator, built in wardrobe, storage in eaves, door to en-suite.

# **En-Suite**

Vanity basin.

Outside

Parking

Residential permit parking available.

Residential Sales & Lettings | Mortgage Services | Conveyancing | Surveyors | Land & New Homes

This floor plan is for illustrative purposes only. It is not drawn to scale. Any measurements, floor areas (including any total floor area), openings and orientation are approximate. No details are guaranteed, they cannot be relied upon for any purpose and they do not form part of any agreement. No liability is taken for any error, omission or misstatement. A party must rely upon its own inspection(s). Powered by www.focalagent.com