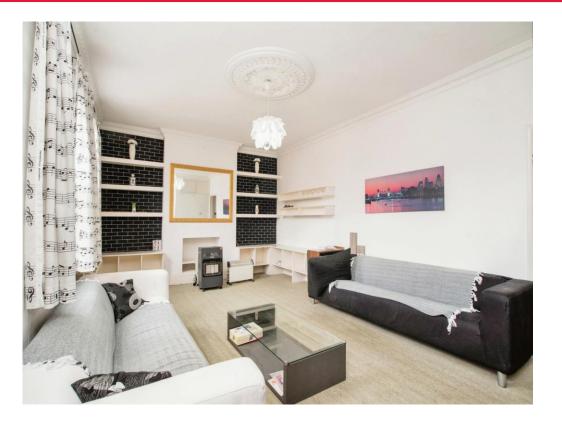

#### Living Room

21' x 13' 1" ( 6.40m x 3.99m )

Windows to front aspect, electric radiator, television point, telephone point, built in shelving.