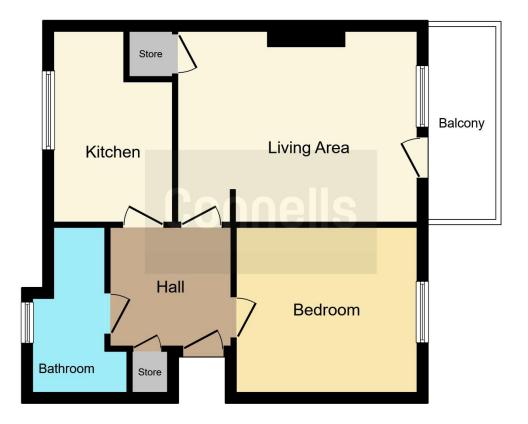

# **Property Description**

Connells are pleased to bring this wellpresented purpose built first floor apartment to the market that is situated within a gated development in South Oxhey. The property comprises of a sizeable reception room, a modern fitted kitchen, one double bedroom and a family bathroom suite. Benefits include a long lease, a private balcony, access to communal gardens and off-street residential parking.

# **Entrance Hall**

Front door, entryphone, storage cupboard.

Lounge

#### 14' x 12' 6" MAX ( 4.27m x 3.81m MAX )

Double glazed window to front aspect, double glazed door leading to balcony, radiator, telephone point, television point, airing cupboard housing wall mounted boiler.

#### Kitchen

#### 8' 11" x 10' (2.72m x 3.05m)

Fitted kitchen comprising wall and base units with work surfaces and tiling to complement, stainless steel sink and drainer, integrated oven, gas hob, cookerhood, plumbing for washing machine, space for fridge/freezer, double glazed window to rear aspect.

#### **Bedroom One**

13' x 10' ( 3.96m x 3.05m ) Double glazed window to front aspect, radiator.

# Bathroom

Double glazed frosted window to rear aspect, bath with mixer taps and plumbed in shower over, wash hand basin, low level WC, heated towel rail, partly tiled walls.