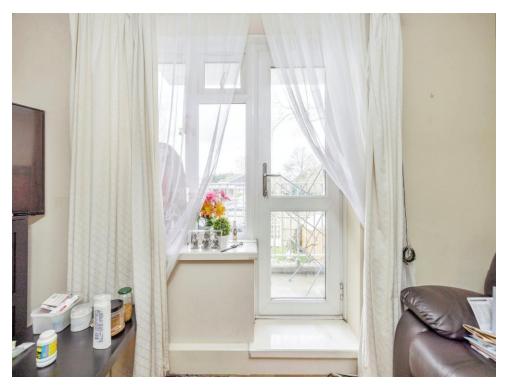

#### 14' x 12' 6" MAX ( 4.27m x 3.81m MAX )

Double glazed window to front aspect, double glazed door leading to balcony, radiator, telephone point, television point, airing cupboard housing wall mounted boiler.