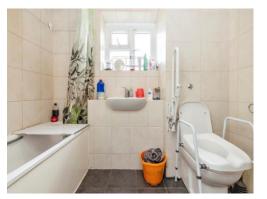

# Bathroom

Double glazed frosted window to rear aspect, bath with mixer taps and plumbed in shower over, wash hand basin, low level WC, heated towel rail, partly tiled walls.