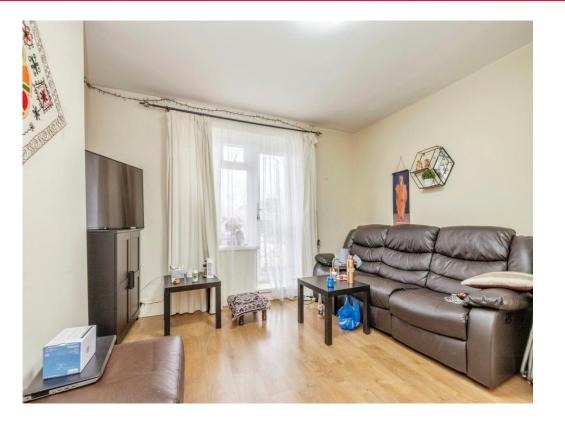

# **Entrance Hall**

Front door, entryphone, storage cupboard.

Lounge

#### 14' x 12' 6" MAX ( 4.27m x 3.81m MAX )

Double glazed window to front aspect, double glazed door leading to balcony, radiator, telephone point, television point, airing cupboard housing wall mounted boiler.