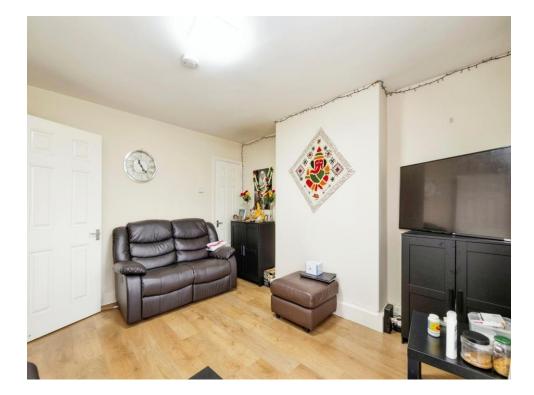

levision point, airing cupboard housing wall mounted boiler.

#### Kitchen

#### 8' 11" x 10' (2.72m x 3.05m)

Fitted kitchen comprising wall and base units with work surfaces and tiling to complement, stainless steel sink and drainer, integrated oven, gas hob, cookerhood, plumbing for washing machine, space for fridge/freezer, double glazed window to rear aspect.

#### **Bedroom One**

13' x 10' ( 3.96m x 3.05m ) Double glazed window to front aspect, radiator.

# Bathroom

Double glazed frosted window to rear aspect, bath with mixer taps and plumbed in shower over, wash hand basin, low level WC, heated towel rail, partly tiled walls.

## Outside

# Parking

Gated access to development, off street parking for residents.

# **Communal Gardens**





Well maintained communal gardens.













Residential Sales & Lettings | Mortgage Services | Conveyancing | Surveyors | Land & New Homes





To view this property please contact Connells on

#### T 01923 230 403 E watford@connells.co.uk

6 The Parade WATFORD WD17 1AA

EPC Rating: C Council Tax Band: B Service Charge: 1650.00 Ground Rent: 10.00

Tenure: Leasehold





view this property online connells.co.uk/Property/WTF313355

This is a Leasehold property with details as follows; Term of Lease 125 years from 25 Dec 1988. Should you require further information please contact the branch. Please Note additional fees could be incurred for items such as

1. MONEY LAUNDERING REGULATIONS Intending purchasers will be asked to produce identification documentation at a later stage and we would ask for your co-operation in order that