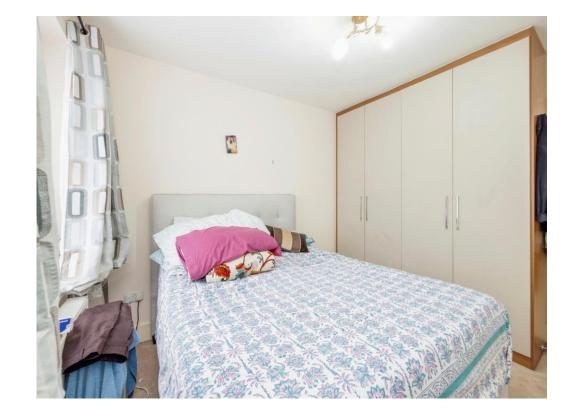

#### **Bedroom One**

13' x 10' ( 3.96m x 3.05m ) Double glazed window to front aspect, radiator.