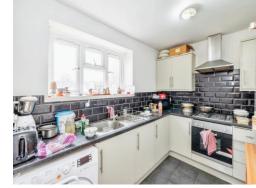

#### Kitchen

#### 8' 11" x 10' (2.72m x 3.05m)

Fitted kitchen comprising wall and base units with work surfaces and tiling to complement, stainless steel sink and drainer, integrated oven, gas hob, cookerhood, plumbing for washing machine, space for fridge/freezer, double glazed window to rear aspect.