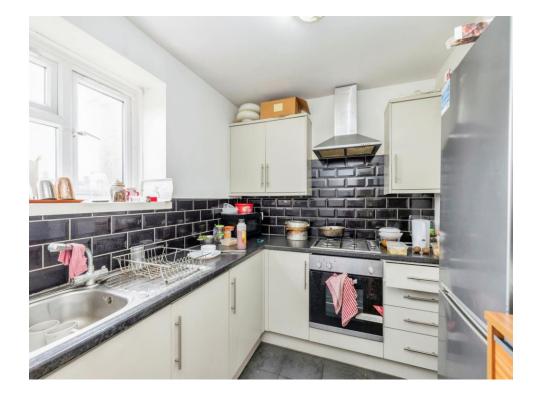

#### Kitchen

#### 8' 11" x 10' (2.72m x 3.05m)

Fitted kitchen comprising wall and base units with work surfaces and tiling to complement, stainless steel sink and drainer, integrated oven, gas hob, cookerhood, plumbing for washing machine, space for fridge/freezer, double glazed window to rear aspect.