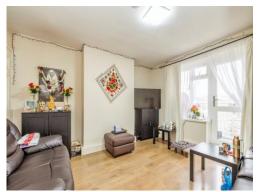

## Lounge

14' x 12' 6" MAX ( 4.27m x 3.81m MAX )

Double glazed window to front aspect, double glazed door leading to balcony, radiator, telephone point, television point, airing cupboard housing wall mounted boiler.