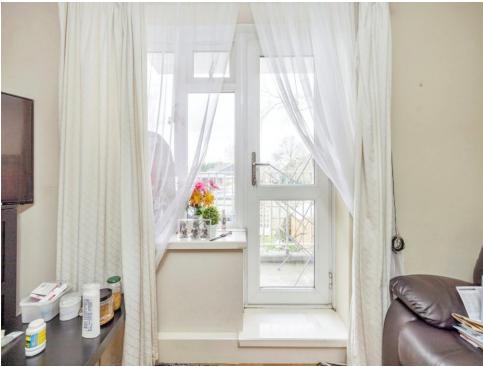

## Lounge

14' x 12' 6" MAX ( 4.27m x 3.81m MAX )

Double glazed window to front aspect, double glazed door leading to balcony, radiator, telephone point, television point, airing cupboard housing wall mounted boiler.