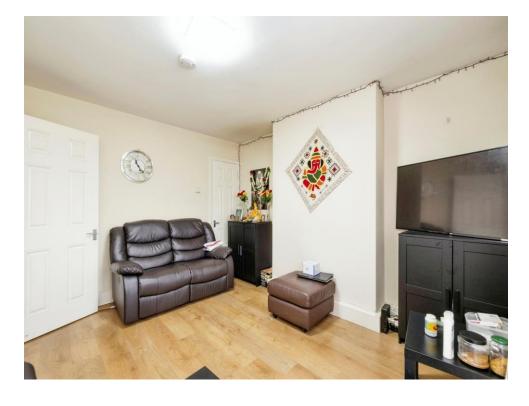

## Lounge

14' x 12' 6" MAX ( 4.27m x 3.81m MAX )

Double glazed window to front aspect, double glazed door leading to balcony, radiator, telephone point, television point, airing cupboard housing wall mounted boiler.