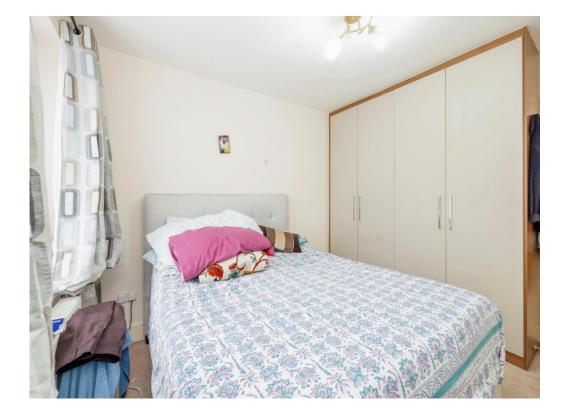

#### **Bedroom One**

13' x 10' (3.96m x 3.05m)

Double glazed window to front aspect, radiator.