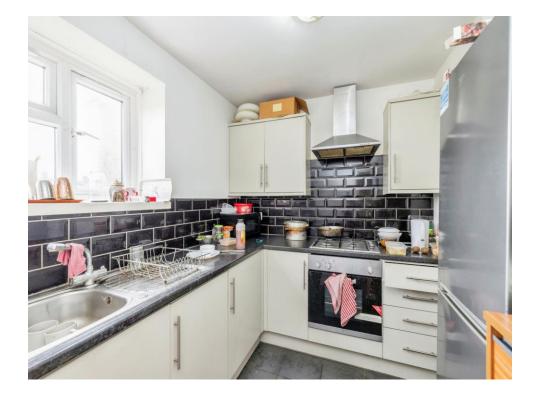

### Kitchen

8' 11" x 10' (2.72m x 3.05m)

Fitted kitchen comprising wall and base units with work surfaces and tiling to complement, stainless steel sink and drainer, integrated oven, gas hob, cookerhood, plumbing for washing machine, space for fridge/freezer, double glazed window to rear aspect.