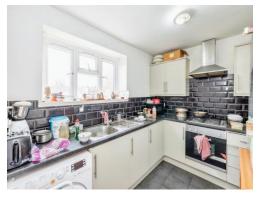

### Kitchen

8' 11" x 10' (2.72m x 3.05m)

Fitted kitchen comprising wall and base units with work surfaces and tiling to complement, stainless steel sink and drainer, integrated oven, gas hob, cookerhood, plumbing for washing machine, space for fridge/freezer, double glazed window to rear aspect.