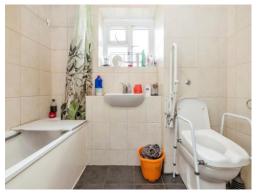

#### Bathroom

Double glazed frosted window to rear aspect, bath with mixer taps and plumbed in shower over, wash hand basin, low level WC, heated towel rail, partly tiled walls.