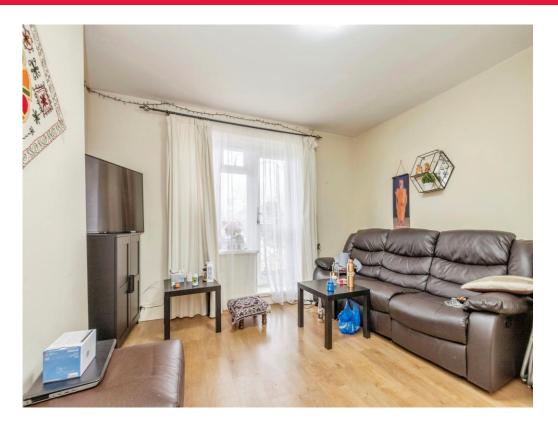

## Lounge

14' x 12' 6" MAX ( 4.27m x 3.81m MAX )

Double glazed window to front aspect, double glazed door leading to balcony, radiator, telephone point, television point, airing cupboard housing wall mounted boiler.