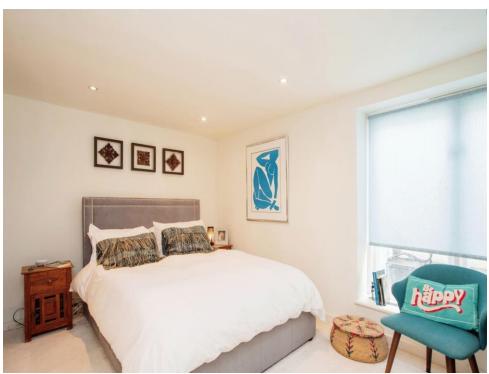

### **Bedroom Two**

12' 2" x 10' 6" ( 3.71m x 3.20m )

Windows to front aspect, double glazed, radiator, door to en-suite.