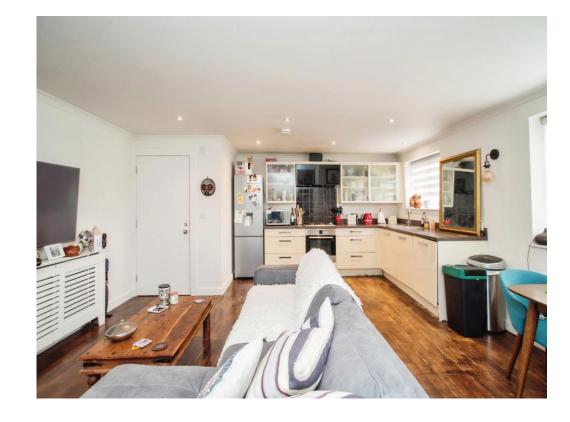

## **Living Room / Kitchen**

20' 2" x 16' 3" ( 6.15m x 4.95m )

Open plan with kitchen, window to front aspect, double glazed, television point, telephone point, radiator.

Fitted kitchen comprised of wall and base units with work surfaces and tiling to complement, stainless steel sink with drainer, window to front aspect, double glazed, electric oven, electric hob with extractor hood, plumbing for washing machine, space for fridge/freezer.