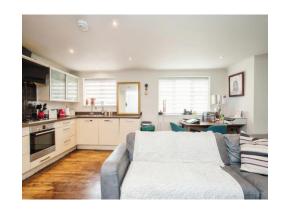

## **Living Room / Kitchen**

20' 2" x 16' 3" ( 6.15m x 4.95m )

Open plan with kitchen, window to front aspect, double glazed, television point, telephone point, radiator.

Fitted kitchen comprised of wall and base units with work surfaces and tiling to complement, stainless steel sink with drainer, window to front aspect, double glazed, electric oven, electric hob with extractor hood, plumbing for washing machine, space for fridge/freezer.