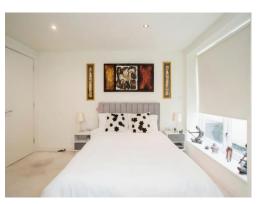

### **Bedroom One**

13' 8" x 9' 8" ( 4.17m x 2.95m )

Windows to front aspect, double glazed, radiator, door to en-suite.

### **Bedroom Two**

12' 2" x 10' 6" ( 3.71m x 3.20m )

Windows to front aspect, double glazed, radiator, door to en-suite.