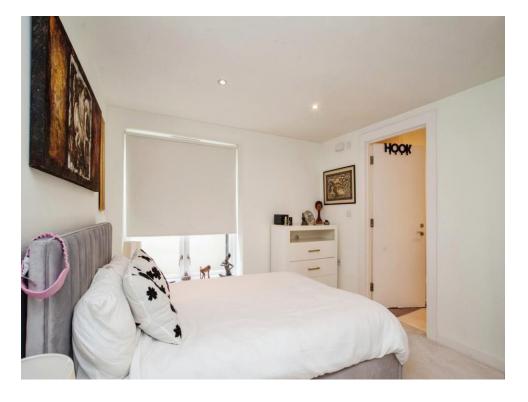

### **Bedroom One**

13' 8" x 9' 8" ( 4.17m x 2.95m )

Windows to front aspect, double glazed, radiator, door to en-suite.

### **Bedroom Two**

12' 2" x 10' 6" ( 3.71m x 3.20m )

Windows to front aspect, double glazed, radiator, door to en-suite.