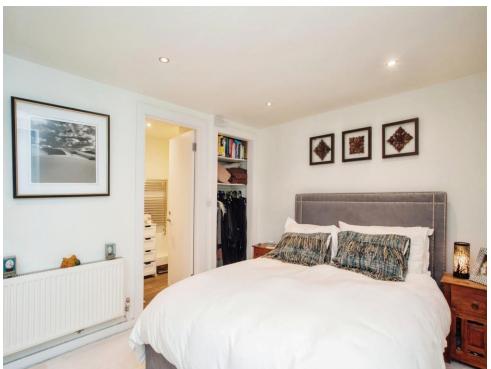

### **Bedroom One**

13' 8" x 9' 8" ( 4.17m x 2.95m )

Windows to front aspect, double glazed, radiator, door to en-suite.