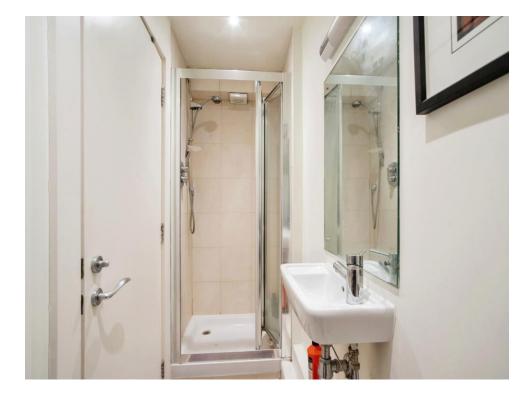

### **Bedroom Two**

12' 2" x 10' 6" ( 3.71m x 3.20m )

Windows to front aspect, double glazed, radiator, door to en-suite.

### **En-Suite**

Shower cubicle, WC, wash hand basin, heated hand towel rail.

Residential Sales & Lettings | Mortgage Services | Conveyancing | Surveyors | Land & New Homes

This floor plan is for illustrative purposes only. It is not drawn to scale. Any measurements, floor areas (including any total floor area), openings and orientation are approximate. No details are guaranteed, they cannot be relied upon for any purpose and they do not form part of any agreement. No liability is taken for any error, omission or misstatement. A party