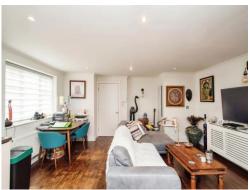

## **Living Room / Kitchen**

20' 2" x 16' 3" ( 6.15m x 4.95m )

Open plan with kitchen, window to front aspect, double glazed, television point, telephone point, radiator.

Fitted kitchen comprised of wall and base units with work surfaces and tiling to complement, stainless steel sink with drainer, window to front aspect, double glazed, electric oven, electric hob with extractor hood, plumbing for washing machine, space for fridge/freezer.