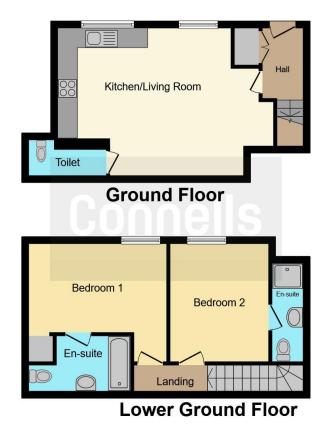

## **Entrance Hall**

Door to front aspect, storage cupboard, stairs to lower ground landing.

## Cloakroom

WC, wash hand basin.

## **Living Room / Kitchen**

20' 2" x 16' 3" ( 6.15m x 4.95m )

Open plan with kitchen, window to front aspect, double glazed, television point, telephone point, radiator.

Fitted kitchen comprised of wall and base units with work surfaces and tiling to complement, stainless steel sink with drainer, window to front aspect, double glazed, electric oven, electric hob with extractor hood, plumbing for washing machine, space for fridge/freezer.

### **Lower Ground Landing**

### **Bedroom One**

13' 8" x 9' 8" ( 4.17m x 2.95m )

Windows to front aspect, double glazed, radiator, door to en-suite.

#### **En-Suite**

Bath with mixer taps and overhead shower, WC, wash hand basin, heated hand towel rail.

### **Bedroom Two**

12' 2" x 10' 6" ( 3.71m x 3.20m )

Windows to front aspect, double glazed, radiator, door to en-suite.

### **En-Suite**

Shower cubicle, WC, wash hand basin, heated hand towel rail.

Residential Sales & Lettings | Mortgage Services | Conveyancing | Surveyors | Land & New Homes

This floor plan is for illustrative purposes only. It is not drawn to scale. Any measurements, floor areas (including any total floor area), openings and orientation are approximate. No details are guaranteed, they cannot be relied upon for any purpose and they do not form part of any agreement. No liability is taken for any error, omission or misstatement. A party