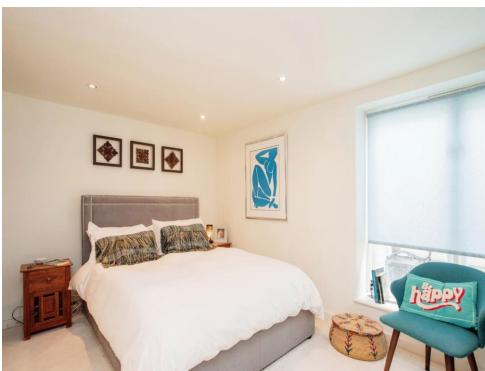

#### **Bedroom One**

13' 8" x 9' 8" ( 4.17m x 2.95m )

Windows to front aspect, double glazed, radiator, door to en-suite.