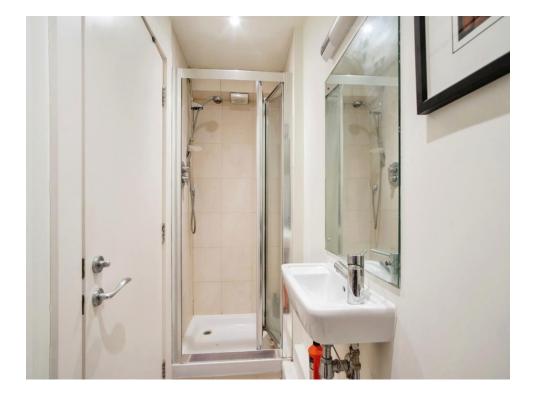

#### **Bedroom Two**

12' 2" x 10' 6" ( 3.71m x 3.20m )

Windows to front aspect, double glazed, radiator, door to en-suite.

## **En-Suite**

Shower cubicle, WC, wash hand basin, heated hand towel rail.

Residential Sales & Lettings | Mortgage Services | Conveyancing | Surveyors | Land & New Homes

This floor plan is for illustrative purposes only. It is not drawn to scale. Any measurements, floor areas (including any total floor area), openings and orientation are approximate. No details are guaranteed, they cannot be relied upon for any purpose and they do not form part of any agreement. No liability is taken for any error, omission or misstatement. A party must rely upon its own inspection(s). Powered by www.focalagent.com