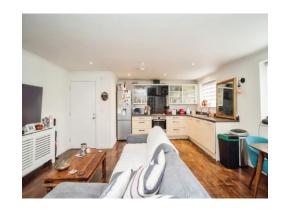

# **Living Room / Kitchen**

20' 2" x 16' 3" ( 6.15m x 4.95m )

Open plan with kitchen, window to front aspect, double glazed, television point, telephone point, radiator.

Fitted kitchen comprised of wall and base units with work surfaces and tiling to complement, stainless steel sink with drainer, window to front aspect, double glazed, electric oven, electric hob with extractor hood, plumbing for washing machine, space for fridge/freezer.