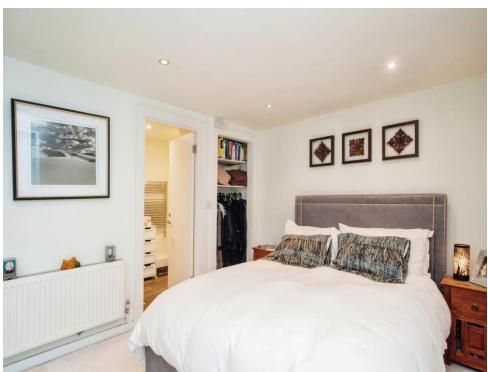

#### **Bedroom One**

13' 8" x 9' 8" ( 4.17m x 2.95m )

Windows to front aspect, double glazed, radiator, door to en-suite.

#### **En-Suite**

Bath with mixer taps and overhead shower, WC, wash hand basin, heated hand towel rail.