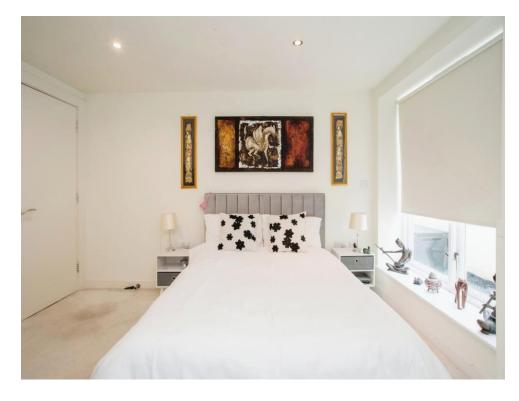

#### **Bedroom One**

13' 8" x 9' 8" ( 4.17m x 2.95m )

Windows to front aspect, double glazed, radiator, door to en-suite.

#### **Bedroom Two**

12' 2" x 10' 6" ( 3.71m x 3.20m )

Windows to front aspect, double glazed, radiator, door to en-suite.