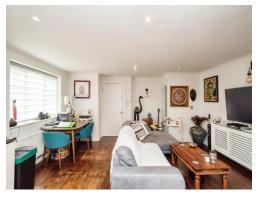

# **Living Room / Kitchen**

20' 2" x 16' 3" ( 6.15m x 4.95m )

Open plan with kitchen, window to front aspect, double glazed, television point, telephone point, radiator.

Fitted kitchen comprised of wall and base units with work surfaces and tiling to complement, stainless steel sink with drainer, window to front aspect, double glazed, electric oven, electric hob with extractor hood, plumbing for washing machine, space for fridge/freezer.