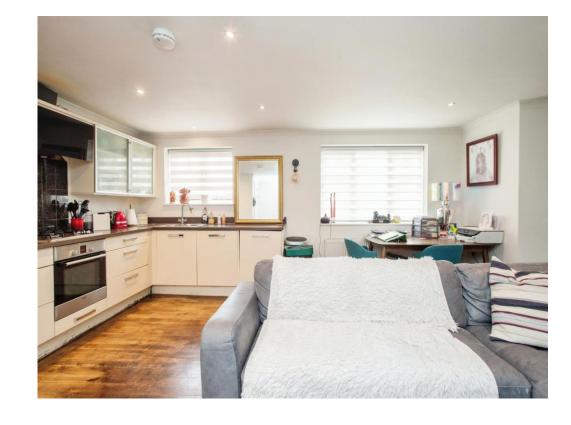

# **Living Room / Kitchen**

20' 2" x 16' 3" ( 6.15m x 4.95m )

Open plan with kitchen, window to front aspect, double glazed, television point, telephone point, radiator.

Fitted kitchen comprised of wall and base units with work surfaces and tiling to complement, stainless steel sink with drainer, window to front aspect, double glazed, electric oven, electric hob with extractor hood, plumbing for washing machine, space for fridge/freezer.