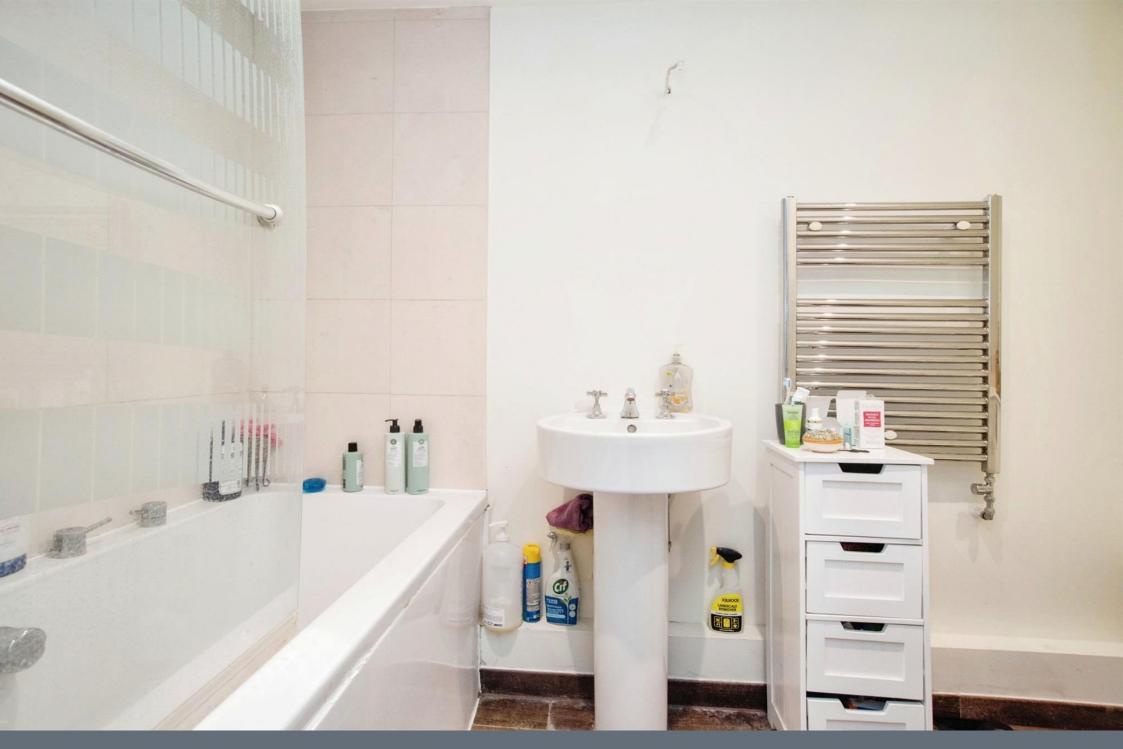

#### **En-Suite**

Bath with mixer taps and overhead shower, WC, wash hand basin, heated hand towel rail.