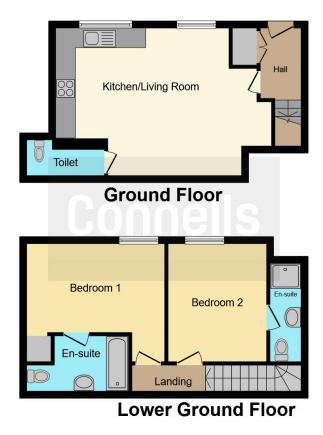

# **Property Description**

Connells are pleased to bring this beautifully presented split level maisonette to the market that is situated on a private gated 'mews' style development in Central Watford. The property comprises of a sizeable reception room with an open plan fitted kitchen and two double bedrooms with en-suites. Benefits include a cloakroom, a long lease and a secure allocated parking space making this the ideal property for first time buyers and investors.

## **Entrance Hall**

Door to front aspect, storage cupboard, stairs to lower ground landing.

## Cloakroom

WC, wash hand basin.

# **Living Room / Kitchen**

20' 2" x 16' 3" ( 6.15m x 4.95m )

Open plan with kitchen, window to front aspect, double glazed, television point, telephone point, radiator.

Fitted kitchen comprised of wall and base units with work surfaces and tiling to complement, stainless steel sink with drainer, window to front aspect, double glazed, electric oven, electric hob with extractor hood, plumbing for washing machine, space for fridge/freezer.

## **Lower Ground Landing**

#### **Bedroom One**

13' 8" x 9' 8" ( 4.17m x 2.95m )

Windows to front aspect, double glazed, radiator, door to en-suite.

#### **En-Suite**

Bath with mixer taps and overhead shower, WC, wash hand basin, heated hand towel rail.

#### **Bedroom Two**

12' 2" x 10' 6" ( 3.71m x 3.20m )

Windows to front aspect, double glazed, radiator, door to en-suite.

## **En-Suite**

Shower cubicle, WC, wash hand basin, heated hand towel rail.

Residential Sales & Lettings | Mortgage Services | Conveyancing | Surveyors | Land & New Homes

This floor plan is for illustrative purposes only. It is not drawn to scale. Any measurements, floor areas (including any total floor area), openings and orientation are approximate. No details are guaranteed, they cannot be relied upon for any purpose and they do not form part of any agreement. No liability is taken for any error, omission or misstatement. A party must rely upon its own inspection(s). Powered by www.focalagent.com