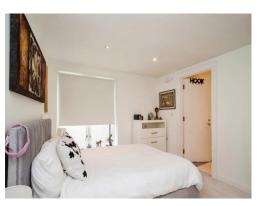

#### **Bedroom One**

13' 8" x 9' 8" ( 4.17m x 2.95m )

Windows to front aspect, double glazed, radiator, door to en-suite.

#### **Bedroom Two**

12' 2" x 10' 6" ( 3.71m x 3.20m )

Windows to front aspect, double glazed, radiator, door to en-suite.