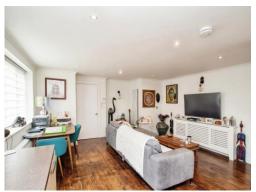

# **Living Room / Kitchen**

20' 2" x 16' 3" ( 6.15m x 4.95m )

Open plan with kitchen, window to front aspect, double glazed, television point, telephone point, radiator.

Fitted kitchen comprised of wall and base units with work surfaces and tiling to complement, stainless steel sink with drainer, window to front aspect, double glazed, electric oven, electric hob with extractor hood, plumbing for washing machine, space for fridge/freezer.