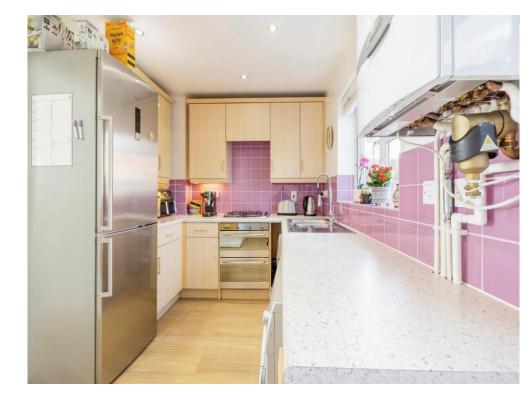

## Kitchen

13' x 7' 10" ( 3.96m x 2.39m )

Fitted kitchen comprised of wall and base units with work surfaces and tiling to complement, window to rear aspect, sink with drainer, electric double oven, gas hob with extractor hood, plumbing for washing machine, space for fridge/freezer, radiator, door to rear garden.