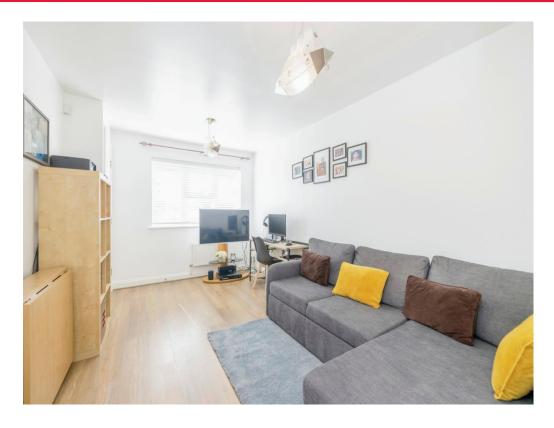

# Lounge

14' 10" x 9' 9" ( 4.52m x 2.97m )

Window to front aspect, under-stairs cupboard, television point, telephone point, radiator.