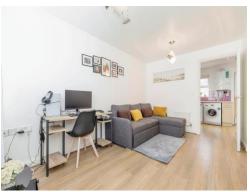

# Lounge

14' 10" x 9' 9" ( 4.52m x 2.97m )

Window to front aspect, under-stairs cupboard, television point, telephone point, radiator.