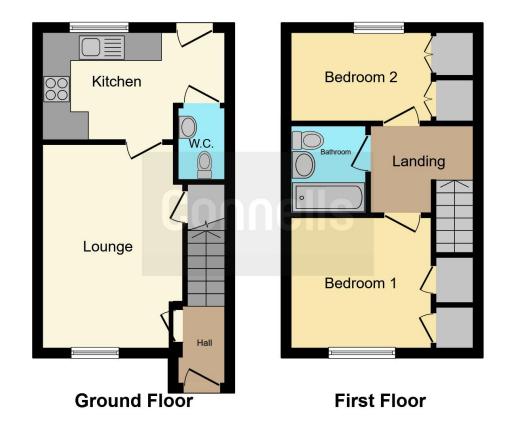

## Rear Garden

Fence enclosed, dekcing area into laid lawn, outside tap.

This floor plan is for illustrative purposes only. It is not drawn to scale. Any measurements, floor areas (including any total floor area), openings and orientation are approximate. No details are guaranteed, they cannot be relied upon for any purpose and they do not form part of any agreement. No liability is taken for any error, omission or misstatement. A party must rely upon its own inspection(s). Powered by www.focalagent.com