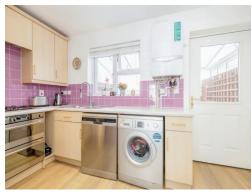

## Kitchen

13' x 7' 10" ( 3.96m x 2.39m )

Fitted kitchen comprised of wall and base units with work surfaces and tiling to complement, window to rear aspect, sink with drainer, electric double oven, gas hob with extractor hood, plumbing for washing machine, space for fridge/freezer, radiator, door to rear garden.