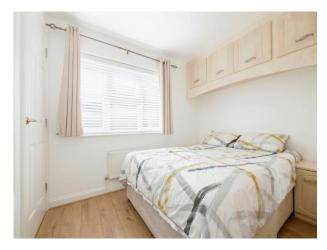

## **Bedroom One**

9 7" x 9' 9" ( 2.92m x 2.97m ) Window to front aspect, airing cupboard, fitted wardrobes, television point, radiator.

## **Bedroom Two**

13' x 6' 4" (3.96m x 1.93m)
Window to rear aspect, fitted wardrobes, radiator.