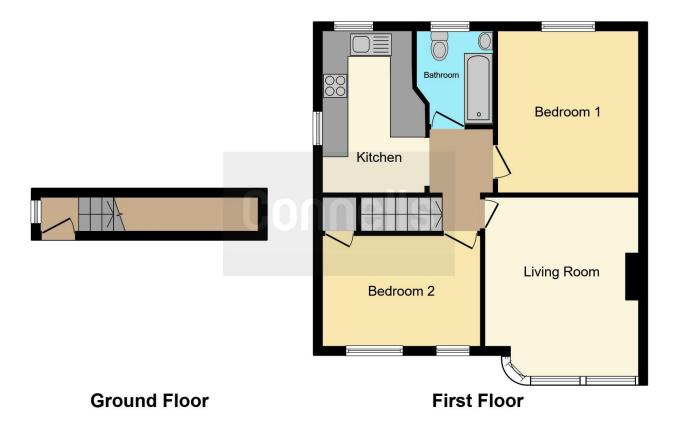

## **Property Description**

NO UPPER CHAIN \*\* Connells are delighted to bring this immaculately-presented first floor maisonette that is situated on a popular residential road in North Watford. The property briefly comprises of a sizeable reception room with feature fire place, a modern fitted kitchen, two double bedrooms and family bathroom suite. Benefits include a private entrance, a large well-maintained private rear garden that is ideal for entertaining, loft access for storage as well as off-street parking or two cars.

## **Entrance Hall**

Front door, window to side aspect, radiator, stairs to first floor landing.

## Lounge

14' 4" x 11' 5" ( 4.37m x 3.48m ) Window to front aspect, radiator, television point, telephone point, feature fire place.

### Kitchen

11' 7" x 7' 5" ( 3.53m x 2.26m )

Fitted kitchen comprised of wall and base units with work surfaces and tiling to complement, window to rear and side aspect, sink with drainer, electric oven and hob, plumbing for washing machine, space for fridge/freezer, wall mounted boiler.

## **First Floor Landing**

Loft access.

#### **Bedroom One**

11' 4" x 10' 9" ( 3.45m x 3.28m ) Window to rear aspect, radiator.

#### **Bedroom Two**

12' 10" x 8' 5" ( 3.91m x 2.57m ) Two windows to front aspect, radiator.

#### **Bathroom**

Window to rear aspect, bath with mixer taps and overhead shower, WC, wash hand basin, heated hand towel rail.