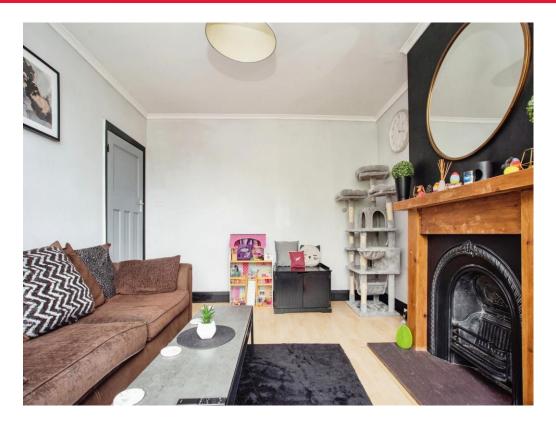

## Lounge

14' 4" x 11' 5" ( 4.37m x 3.48m ) Window to front aspect, radiator, television point, telephone point, feature fire place.