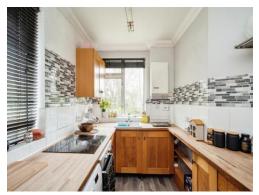

### Kitchen

11' 7" x 7' 5" ( 3.53m x 2.26m )

Fitted kitchen comprised of wall and base units with work surfaces and tiling to complement, window to rear and side aspect, sink with drainer, electric oven and hob, plumbing for washing machine, space for fridge/freezer, wall mounted boiler.