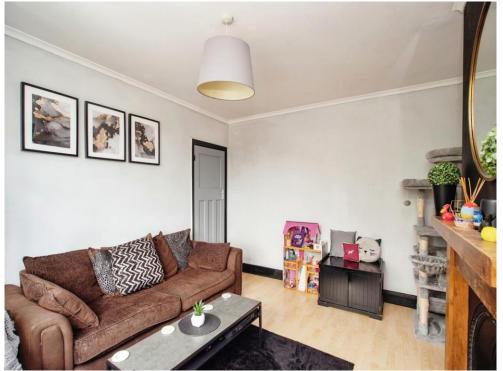

## Lounge

14' 4" x 11' 5" ( 4.37m x 3.48m ) Window to front aspect, radiator, television point, telephone point, feature fire place.