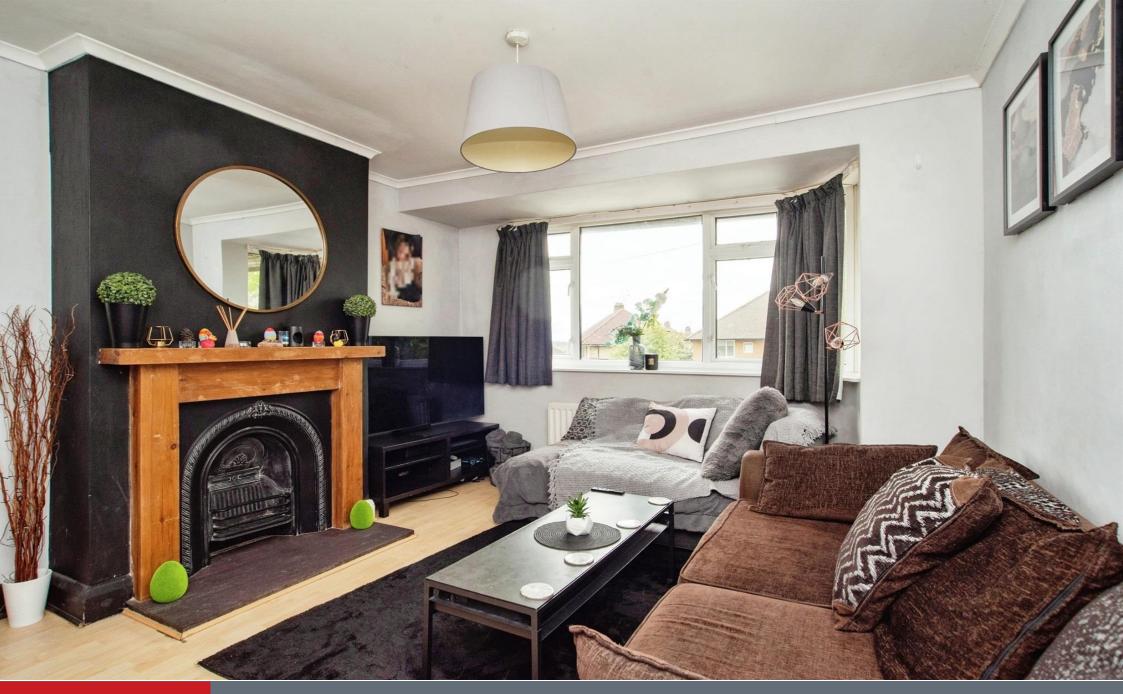

## Lounge

14' 4" x 11' 5" ( 4.37m x 3.48m ) Window to front aspect, radiator, television point, telephone point, feature fire place.