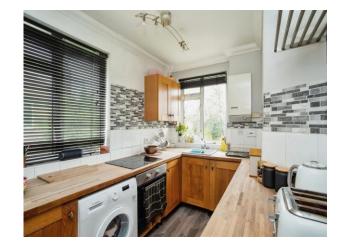

### Kitchen

11' 7" x 7' 5" ( 3.53m x 2.26m )

Fitted kitchen comprised of wall and base units with work surfaces and tiling to complement, window to rear and side aspect, sink with drainer, electric oven and hob, plumbing for washing machine, space for fridge/freezer, wall mounted boiler.