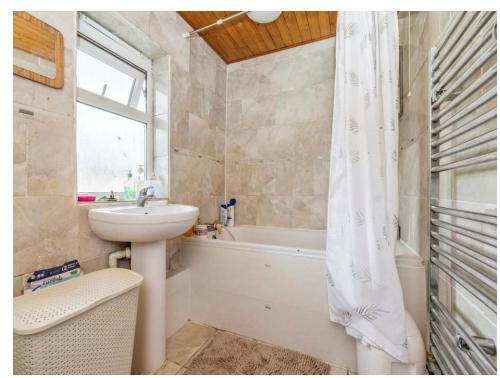

#### Bathroom

Two windows to rear aspect, bath with mixer taps with shower attachement, low level WC, wash hand basin, hand towel rail.