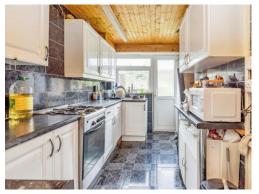

### Kitchen

12' 5" x 7' 2" ( 3.78m x 2.18m )

Fitted kitchen comprised of wall and base units with work surfaces and tiling to complement, window to rear aspect, sink with drainer, gas cooker point, plumbing for washing machine, space for fridge/freezer, door to rear garden,