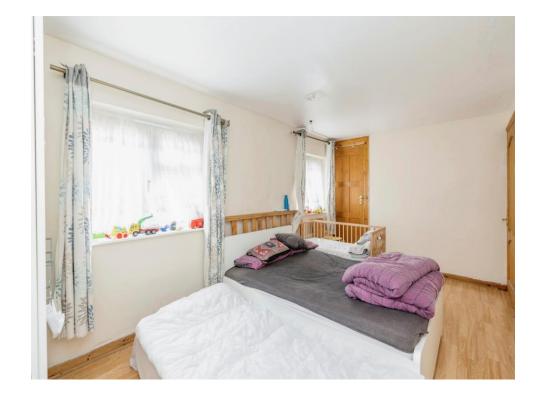

#### **Bedroom One**

16'8" x 9' (5.08m x 2.74m)

Two windows to front aspect, built in cupboard, radiator.

#### **Bedroom Two**

11' 7" x 10' 3" ( 3.53m x 3.12m )

Window to rear aspect, radiator.