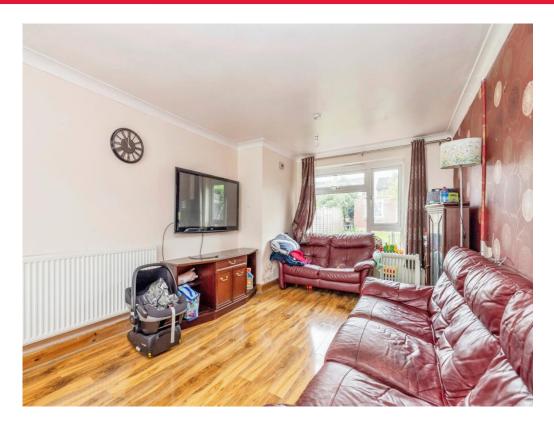

# **Living Room**

19' 7" x 10' 5" MAX ( 5.97m x 3.17m MAX ) Window to front and rear aspect, television point, telephone point, radiator.