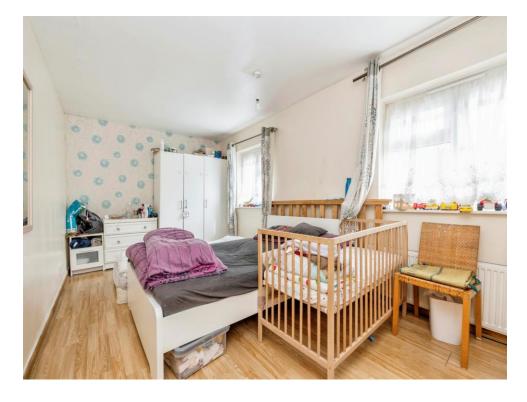

#### **Bedroom One**

16'8" x 9' (5.08m x 2.74m)

Two windows to front aspect, built in cupboard, radiator.

#### **Bedroom Two**

11' 7" x 10' 3" ( 3.53m x 3.12m )

Window to rear aspect, radiator.