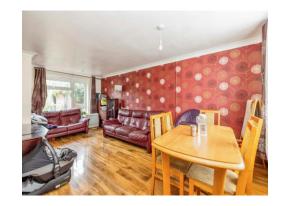

# **Living Room**

19' 7" x 10' 5" MAX ( 5.97m x 3.17m MAX ) Window to front and rear aspect, television point, telephone point, radiator.