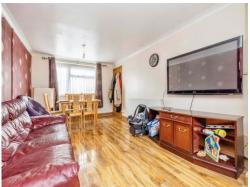

# **Living Room**

19' 7" x 10' 5" MAX ( 5.97m x 3.17m MAX ) Window to front and rear aspect, television point, telephone point, radiator.