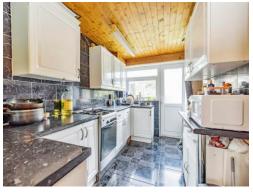

### Kitchen

12' 5" x 7' 2" ( 3.78m x 2.18m )

Fitted kitchen comprised of wall and base units with work surfaces and tiling to complement, window to rear aspect, sink with drainer, gas cooker point, plumbing for washing machine, space for fridge/freezer, door to rear garden,