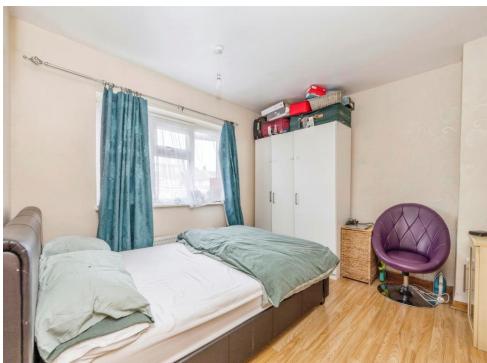

#### **Bedroom One**

16'8" x 9' (5.08m x 2.74m)

Two windows to front aspect, built in cupboard, radiator.

#### **Bedroom Two**

11' 7" x 10' 3" ( 3.53m x 3.12m )

Window to rear aspect, radiator.