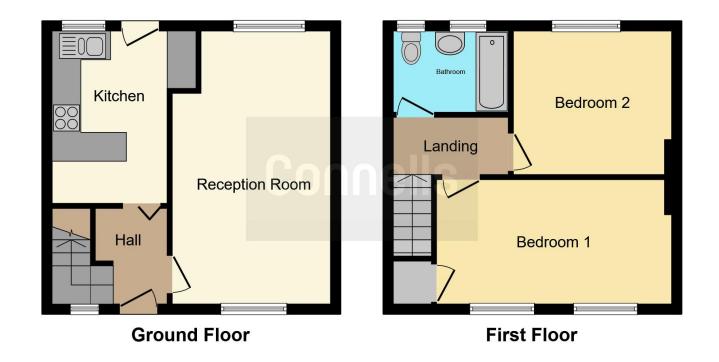

### **Entrance Hall**

Door to front aspect, window to front aspect, stairs to first floor landing.

# **Living Room**

19' 7" x 10' 5" MAX ( 5.97m x 3.17m MAX ) Window to front and rear aspect, television point, telephone point, radiator.

### Kitchen

12' 5" x 7' 2" ( 3.78m x 2.18m )

Fitted kitchen comprised of wall and base units with work surfaces and tiling to complement, window to rear aspect, sink with drainer, gas cooker point, plumbing for washing machine, space for fridge/freezer, door to rear garden,

## First Floor Landing

Stairs from entrance hall.

#### **Bedroom One**

16'8" x 9' (5.08m x 2.74m)

Two windows to front aspect, built in cupboard, radiator.

#### **Bedroom Two**

11' 7" x 10' 3" ( 3.53m x 3.12m )

Window to rear aspect, radiator.

#### Bathroom

Two windows to rear aspect, bath with mixer taps with shower attachement, low level WC, wash hand basin, hand towel rail.