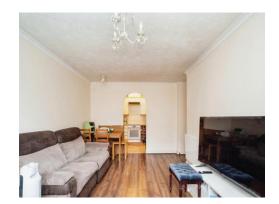

## Lounge

16' x 13' (4.88m x 3.96m)

Window to front aspect, television point, telephone point, electric radiator.

#### Kitchen

10' 4" x 6' (3.15m x 1.83m)

Fitted kitchen comprised of wall and base units with work surfaces and tiling to complement, stainless steel sink with drainer, electric cooker point, extractor hood, plumbing for washing machine, space for fridge/freezer.