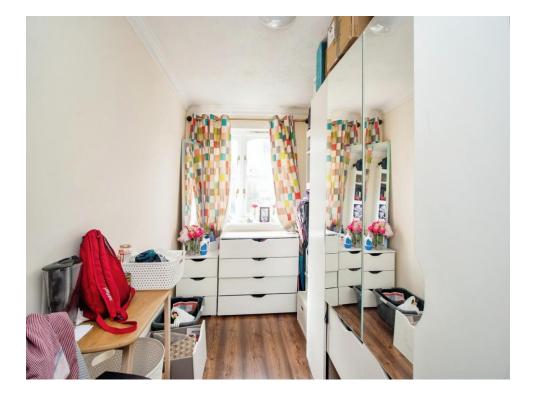

#### **Bedroom One**

12' 3" x 8' 7" ( 3.73m x 2.62m )

Window to front aspect, electric radiator.

#### **Bedroom Two**

12' 2" x 6' 3" ( 3.71m x 1.91m )

Window to front aspect, electric radiator.