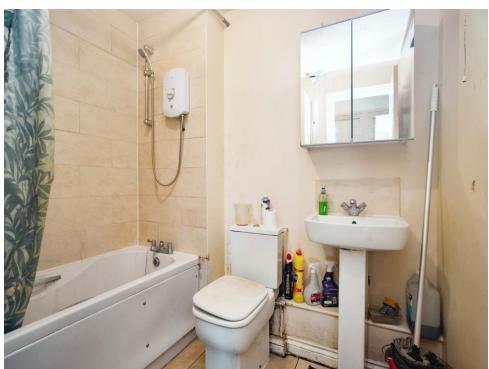

# Bathroom

Bath with mixer taps and overhead shower, glass shower screen, WC, wash hand basin, extractor.