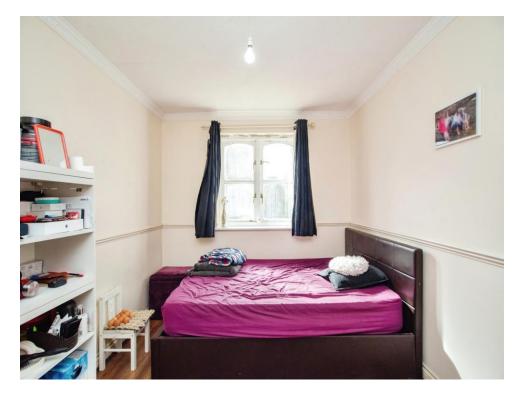

#### **Bedroom One**

12' 3" x 8' 7" ( 3.73m x 2.62m )

Window to front aspect, electric radiator.

#### **Bedroom Two**

12' 2" x 6' 3" ( 3.71m x 1.91m )

Window to front aspect, electric radiator.