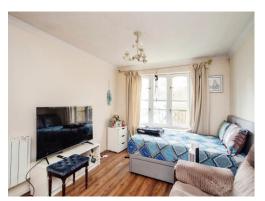

## Lounge

16' x 13' (4.88m x 3.96m)

Window to front aspect, television point, telephone point, electric radiator.