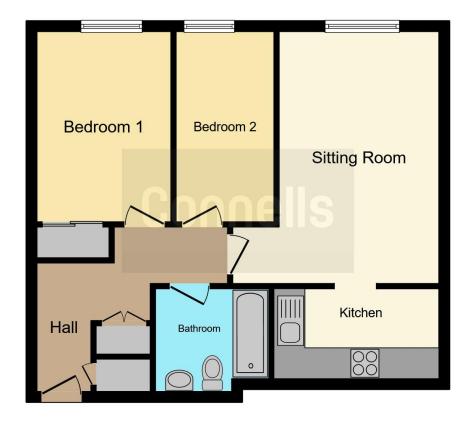

#### \*\* NO UPPER CHAIN \*\*

Connells are delighted to bring this well-presented first floor apartment to the market that is situated within the exclusive Reeds development in North Watford.

Light and airy throughout, the property briefly comprises of a sizeable reception room, a modern fitted kitchen, two well-proportioned bedrooms and a bathroom suite. Benefits include double glazing throughout, ample storage space, an allocated parking space, visitor bays and access to the well-maintained communal gardens.

## **Communal Entrance**

Door to front aspect, phone entry system, stairs to all floors.

## **Entrance Hall**

Front door, storage cupboard, electric radiator, phone entry system.

## Lounge

16' x 13' (4.88m x 3.96m)

Window to front aspect, television point, telephone point, electric radiator.

#### Kitchen

10' 4" x 6' (3.15m x 1.83m)

Fitted kitchen comprised of wall and base units with work surfaces and tiling to complement, stainless steel sink with drainer, electric cooker point, extractor hood, plumbing for washing machine, space for fridge/freezer.

#### **Bedroom One**

12' 3" x 8' 7" ( 3.73m x 2.62m )

Window to front aspect, electric radiator.

#### **Bedroom Two**

12' 2" x 6' 3" ( 3.71m x 1.91m )

Window to front aspect, electric radiator.

# Bathroom

Bath with mixer taps and overhead shower, glass shower screen, WC, wash hand basin, extractor.

# Parking

One allocated parking space and visitors bays.

Residential Sales & Lettings | Mortgage Services | Conveyancing | Surveyors | Land & New Homes

This floor plan is for illustrative purposes only. It is not drawn to scale. Any measurements, floor areas (including any total floor area), openings and orientation are approximate. No details are guaranteed, they cannot be relied upon for any purpose and they do not form part of any agreement. No liability is taken for any error, omission or misstatement. A party must rely upon its own inspection(s). Powered by www.focalagent.com