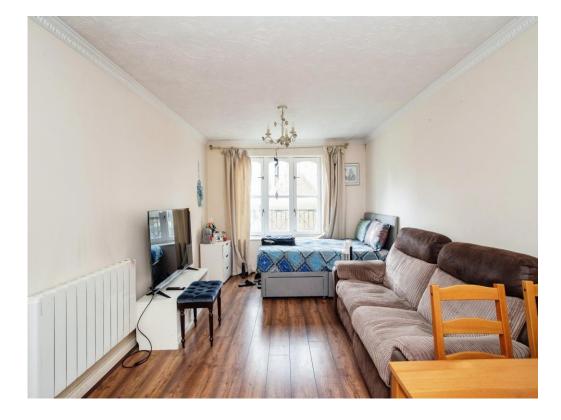

## Lounge

16' x 13' (4.88m x 3.96m)

Window to front aspect, television point, telephone point, electric radiator.