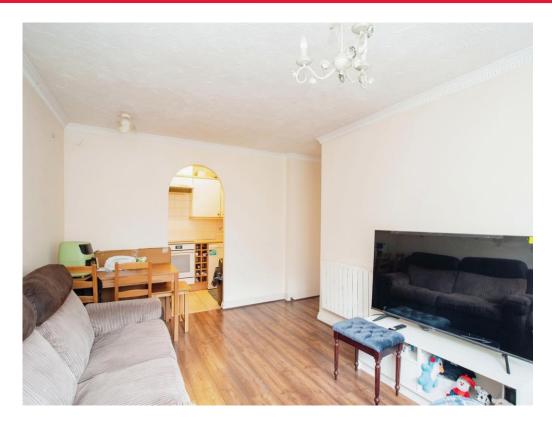

## Lounge

16' x 13' (4.88m x 3.96m)

Window to front aspect, television point, telephone point, electric radiator.