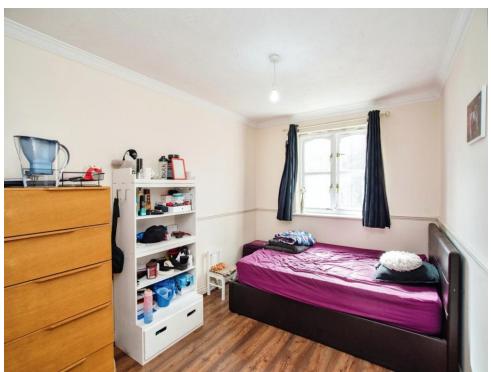

#### **Bedroom One**

12' 3" x 8' 7" ( 3.73m x 2.62m )

Window to front aspect, electric radiator.

#### **Bedroom Two**

12' 2" x 6' 3" ( 3.71m x 1.91m )

Window to front aspect, electric radiator.