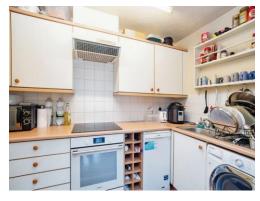

#### Kitchen

10' 4" x 6' (3.15m x 1.83m)

Fitted kitchen comprised of wall and base units with work surfaces and tiling to complement, stainless steel sink with drainer, electric cooker point, extractor hood, plumbing for washing machine, space for fridge/freezer.