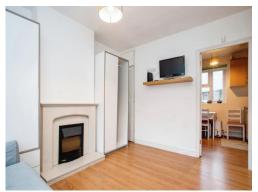

### Lounge

12' 6" x 10' 4" ( 3.81m x 3.15m )

Window to front aspect, double glazed, feature fire place, radiator, television point, telephone point.