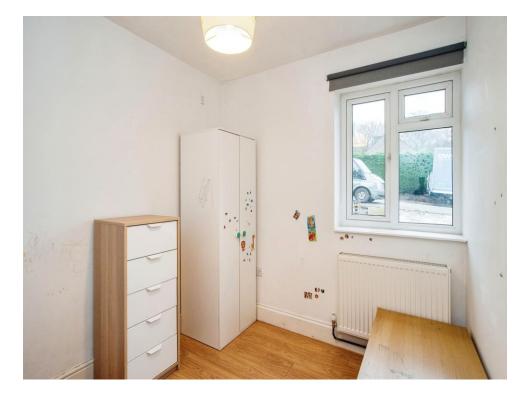

#### **Bedroom One**

9' x 7' 9" ( 2.74m x 2.36m )

Window to front aspect, double glazed, radiator.