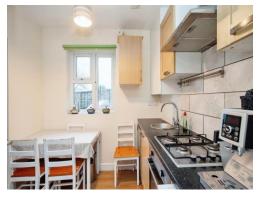

#### Kitchen

8' 3" x 7' 7" ( 2.51m x 2.31m )

Fitted kitchen comprised of wall and base units with work surfaces and tiling to complement, window to rear aspect, double glazed, gas hob with extractor hood, electric oven, sink with mixer tap, integrated slim line dishwasher, plumbing for washing machine, space for fridge/freezer.