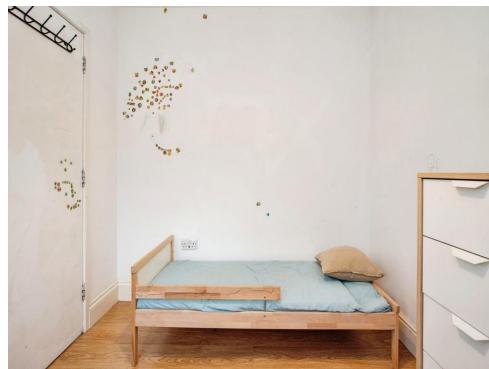

#### **Bedroom One**

9' x 7' 9" ( 2.74m x 2.36m )

Window to front aspect, double glazed, radiator.