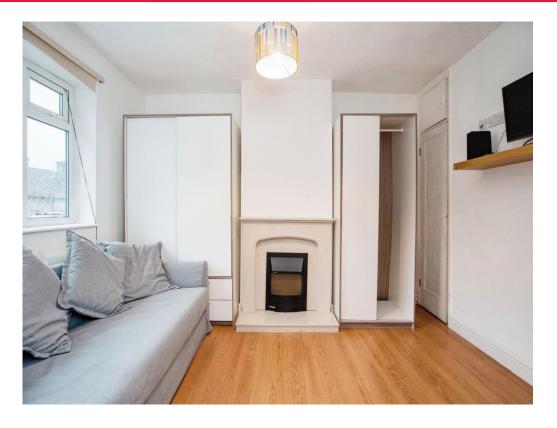

### Lounge

12' 6" x 10' 4" ( 3.81m x 3.15m )

Window to front aspect, double glazed, feature fire place, radiator, television point, telephone point.