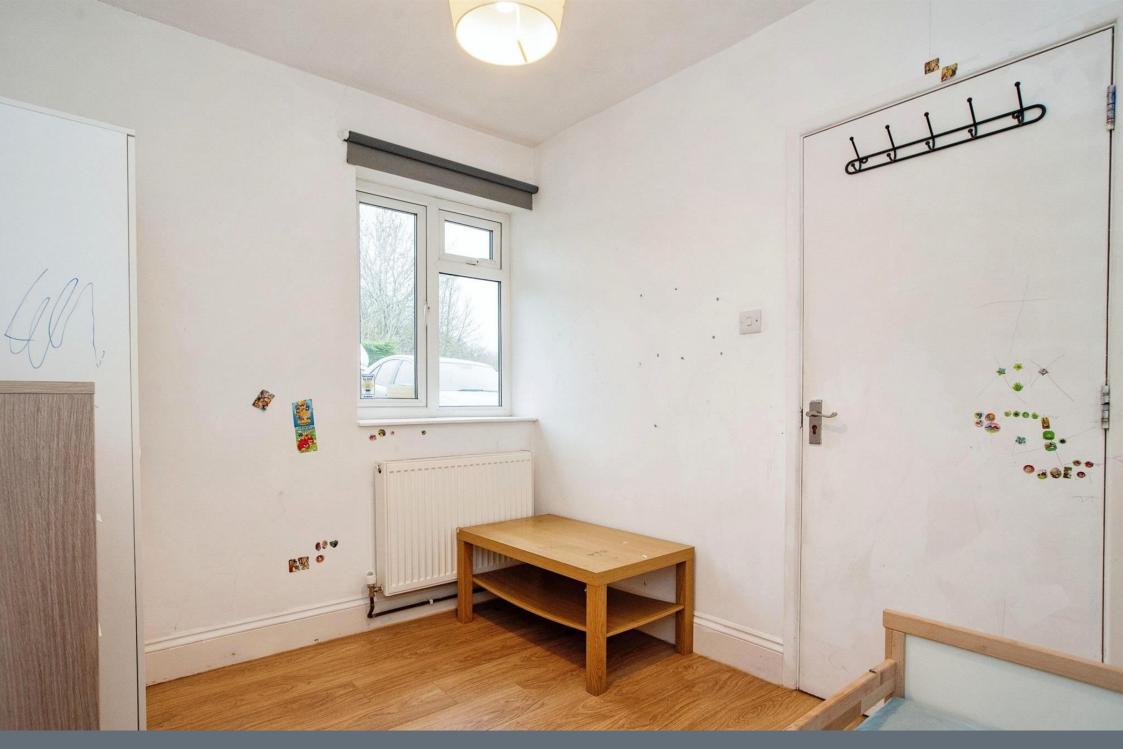

#### **Bedroom One**

9' x 7' 9" ( 2.74m x 2.36m )

Window to front aspect, double glazed, radiator.