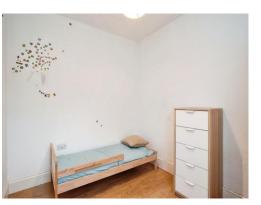

#### **Bedroom One**

9' x 7' 9" ( 2.74m x 2.36m )

Window to front aspect, double glazed, radiator.