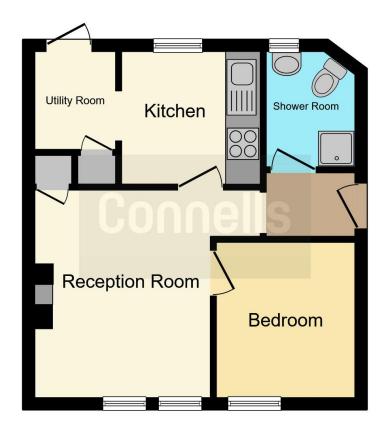

## **Property Description**

Connells are pleased to bring this rarely available brick built semi-detached bungalow to the market that is situated on a quiet residential road in South Oxhey. The property comprises of a sizeable reception room, a modern fitted kitchen with separate dining area, one bedroom and shower room. Benefits include off-street parking for two cars, an easily maintainable rear garden as well as holding the potential to extend (STPP).

### Lounge

12' 6" x 10' 4" ( 3.81m x 3.15m )

Window to front aspect, double glazed, feature fire place, radiator, television point, telephone point.

## **Dining Area**

7' 7" x 4' 7" ( 2.31m x 1.40m )

#### Kitchen

8' 3" x 7' 7" ( 2.51m x 2.31m )

Fitted kitchen comprised of wall and base units with work surfaces and tiling to complement, window to rear aspect, double glazed, gas hob with extractor hood, electric oven, sink with mixer tap, integrated slim line dishwasher, plumbing for washing machine, space for fridge/freezer.

#### **Bedroom One**

9' x 7' 9" ( 2.74m x 2.36m )

Window to front aspect, double glazed, radiator.

#### Rear Garden

Courtyard rear garden, fence enclosed.

Residential Sales & Lettings | Mortgage Services | Conveyancing | Surveyors | Land & New Homes

This floorplan is for illustrative purposes only and is not drawn to scale. Measurements, floor-areas, openings and orientations are approximate. They should not be relied upon for any purpose and do not form any part of an agreement. No liability is taken for any error or mis-statement. All parties must rely on their own inspections.