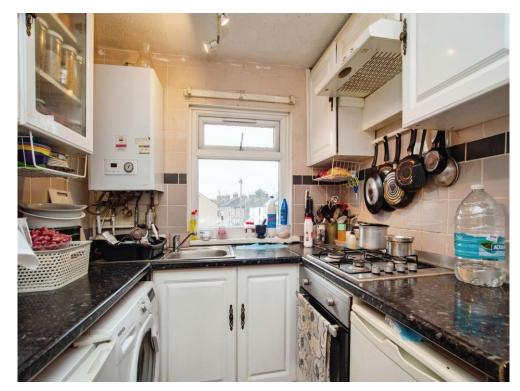

## Kitchen

8' 1" x 7' 1" ( 2.46m x 2.16m )

Fitted kitchen comprised of wall and base units with work surfaces and tiling to complement, window to side aspect, stainless steel sink with drainer, gas hob with extractor fan, electric oven, plumbing for washing machine space for under-counter fridge/freezer, wall mounted boiler.