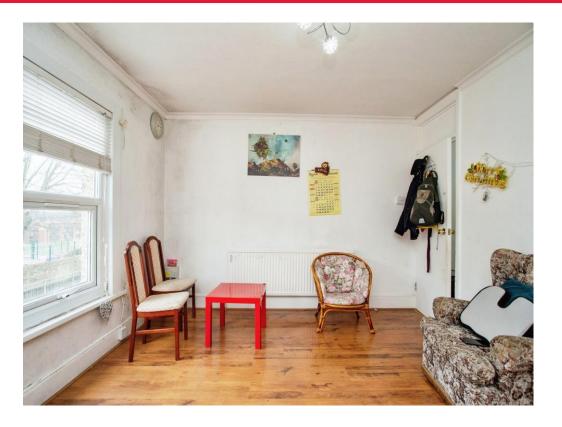

## Lounge

14' x 12' 1" ( 4.27m x 3.68m )

Window to front aspect, television point, telephone point, radiator.