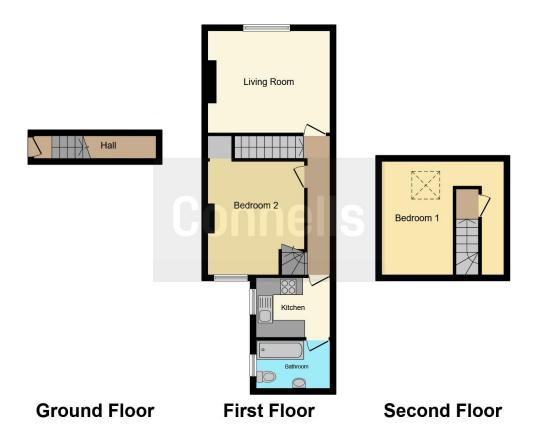

### **Entrance Hall**

Front door, stairs to first floor landing.

## Lounge

14' x 12' 1" ( 4.27m x 3.68m )

Window to front aspect, television point, telephone point, radiator.

## Kitchen

8' 1" x 7' 1" ( 2.46m x 2.16m )

Fitted kitchen comprised of wall and base units with work surfaces and tiling to complement, window to side aspect, stainless steel sink with drainer, gas hob with extractor fan, electric oven, plumbing for washing machine space for under-counter fridge/freezer, wall mounted boiler.

#### Bathroom

Window to side aspect, bath with mixer taps and overhead shower, WC, wash hand basin, radiator.

### **Bedroom Two**

11' 3" MAX x 10' 5" MAX ( 3.43m MAX x 3.17m MAX )
Window to rear aspect, radiator.

# **Second Floor Landing**

#### **Bedroom One**

13' 2" MAX x 12' 5" MAX ( 4.01m MAX x 3.78m MAX )

Velux window to rear aspect, storage in eaves.

To view this property please contact Connells on

T 01923 230 403 E watford@connells.co.uk