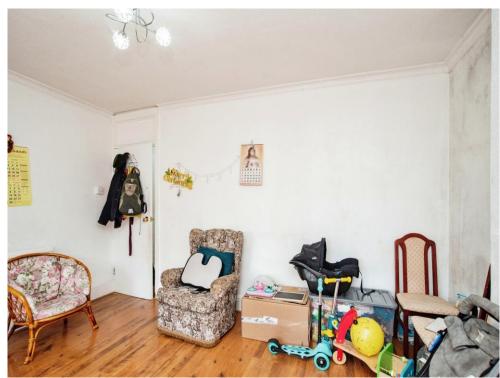

## Lounge

14' x 12' 1" ( 4.27m x 3.68m )

Window to front aspect, television point, telephone point, radiator.