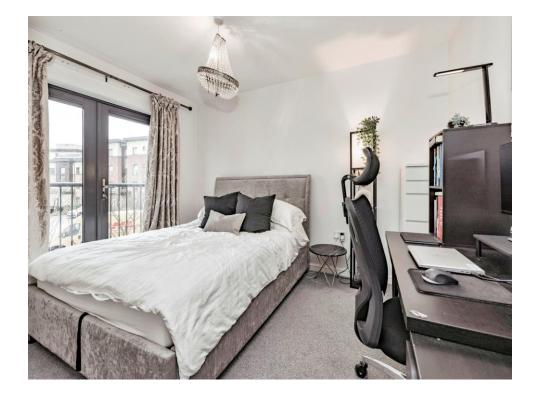

#### Bedroom One

13' 7" x 12' (4.14m x 3.66m)

Juliet balcony to front aspect, radiator, door to en-suite.

#### En-Suite

Window to front aspect, shower cubicle, WC, wash hand basin.