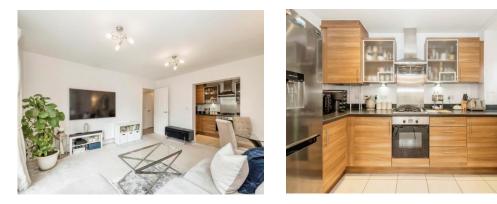

## Lounge

15' 2" x 15' 6" ( 4.62m x 4.72m )

Window to side aspect, door to balcony to rear aspect, television point, telephone point, radiator.

#### 12' 3" x 5' 11" ( 3.73m x 1.80m )

Fitted kitchen comprised of wall and base units with work surfaces and tiling to complement, window to side aspect, stainless steel sink with drainer, electric oven, gas hob with extractor hood, plumbing for washing machine, space for fridge/freezer. tiled flooring.