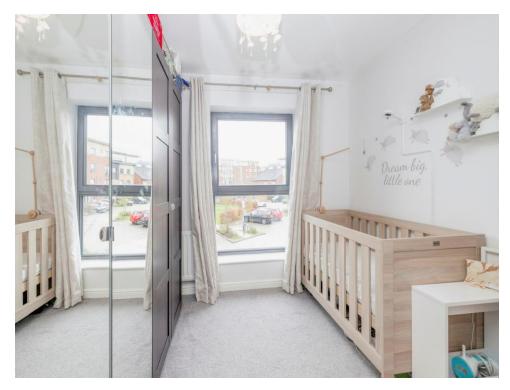

#### **Bedroom Two**

11' 11" x 9' 11" ( 3.63m x 3.02m ) Window to front aspect, radiator.