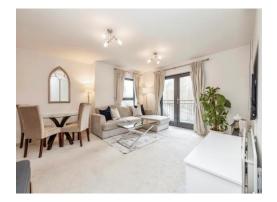

# **Property Description**

Connells are delighted to bring this wellpresented first floor apartment to the market that is situated in a modern development in Watford. The property briefly comprises of a sizeable reception room, a modern fitted kitchen, two double bedrooms and family bathroom suite. Benefits include a long lease, an additional en-suite, a private balcony and Juliet balcony, ample storage space, allocated off-street parking, additional visitor bays as well as access to the well-maintained communal gardens and play area.

## Lounge

15' 2" x 15' 6" ( 4.62m x 4.72m )

Window to side aspect, door to balcony to rear aspect, television point, telephone point, radiator.