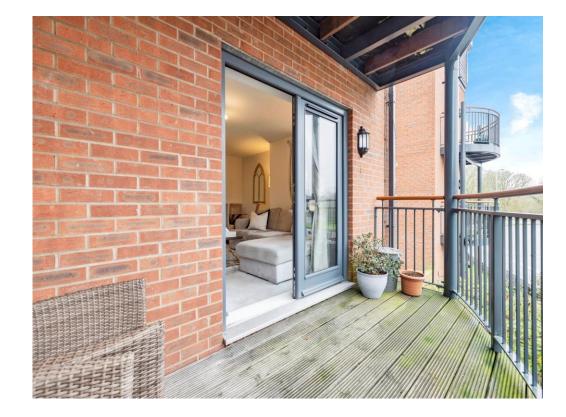

## Lounge

15' 2" x 15' 6" ( 4.62m x 4.72m )

Window to side aspect, door to balcony to rear aspect, television point, telephone point, radiator.

#### Bedroom One

13' 7" x 12' (4.14m x 3.66m)

Juliet balcony to front aspect, radiator, door to en-suite.