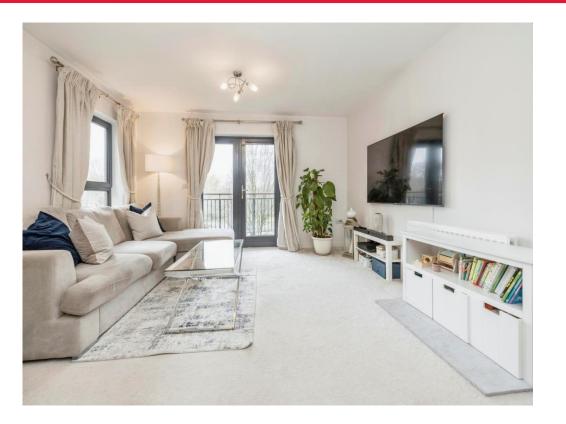

## Lounge

15' 2" x 15' 6" ( 4.62m x 4.72m )

Window to side aspect, door to balcony to rear aspect, television point, telephone point, radiator.