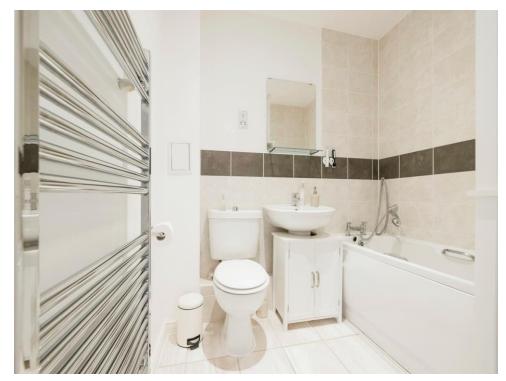

80m )

Fitted kitchen comprised of wall and base units with work surfaces and tiling to complement, window to side aspect, stainless steel sink with drainer, electric oven, gas hob with extractor hood, plumbing for washing machine, space for fridge/freezer. tiled flooring.

#### Bedroom One

13' 7" x 12' (4.14m x 3.66m)

Juliet balcony to front aspect, radiator, door to en-suite.

#### En-Suite

Window to front aspect, shower cubicle, WC, wash hand basin.

#### **Bedroom Two**

11' 11" x 9' 11" ( 3.63m x 3.02m ) Window to front aspect, radiator.

## Bathroom

Bath with mixer taps and shower

attachement, WC, wash hand basin, radiator, extractor, tiled.

Outside

Parking

Allocated parking and visitor bays.

**Communal Gardens** 

Well-maintained communal gardens and playarea.

















Residential Sales & Lettings | Mortgage Services | Conveyancing | Surveyors | Land & New Homes



This floorplan is for illustrative purposes only and is not drawn to scale. Measurements, floor-areas, openings and orientations are approximate. They should not be relied upon for any purpose and do not form any part of an agreement. No liability is taken for any error or mis-statement. All parties must rely on their own inspections.

To view this property please contact Connells on

#### T 01923 230 403 E watford@connells.co.uk

6 The Parade WATFORD WD17 1AA

EPC Rating: B

#### view this property online connells.co.uk/Property/WTF313235

This is a Leasehold property with details as follows; Term of Lease 125 years from 01 Jan 2012. Should you require further information please contact t