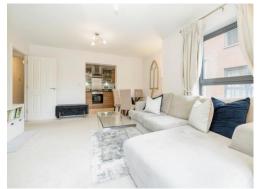

# **Property Description**

Connells are delighted to bring this wellpresented first floor apartment to the market that is situated in a modern development in Watford. The property briefly comprises of a sizeable reception room, a modern fitted kitchen, two double bedrooms and family bathroom suite. Benefits include a long lease, an additional en-suite, a private balcony and Juliet balcony, ample storage space, allocated off-street parking, additional visitor bays as well as access to the well-maintained communal gardens and play area.

#### **Kitchen**

#### 12' 3" x 5' 11" ( 3.73m x 1.80m )

Fitted kitchen comprised of wall and base units with work surfaces and tiling to complement, window to side aspect, stainless steel sink with drainer, electric oven, gas hob with extractor hood, plumbing for washing machine, space for fridge/freezer. tiled flooring.