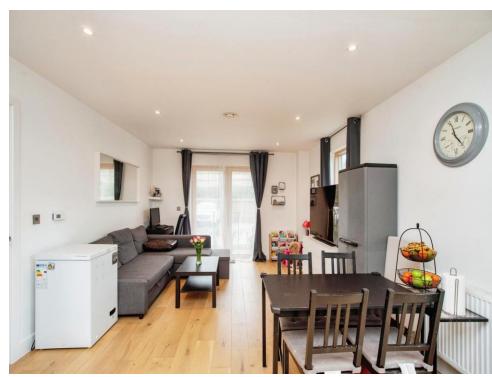

### **Living Room / Kitchen**

23' 2" x 12' 7" ( 7.06m x 3.84m )

Windows to side aspect, radiator, television point, telephone point, patio doors to private patio area.

Modern fitted kitchen comprised of wall and base units with work surfaces and splashback to complement, sink with drainer, electric oven and hob with extractor hood, integrated dishwasher and fridge/freezer.