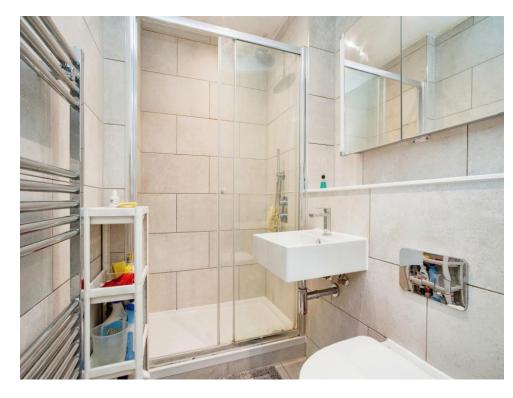

### Bathroom

Bath with mixer taps with overhead shower, glass shower screen, WC, wash hand basin, heated hand towel rail, extractor.