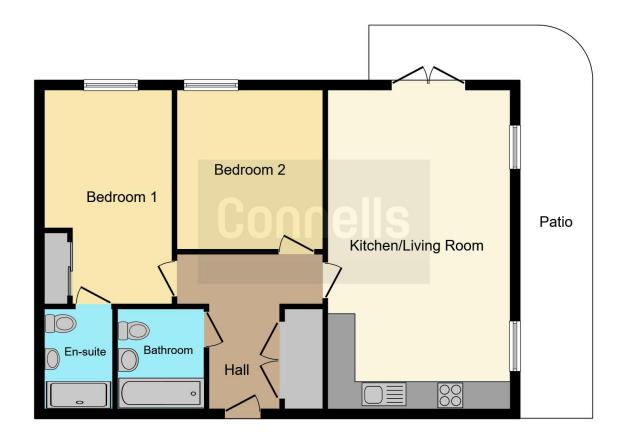

### **Communal Entrance**

Key fob access to entrance lobby and cycle storage, Video entry system, CCTV to entrance lobby, stairs and lift to all floors.

### **Entrance Hall**

Front door, video entry phone, storage cupboard with free standing washing machine, internet point, electric/hot water top up machine.

### **Living Room / Kitchen**

23' 2" x 12' 7" ( 7.06m x 3.84m )

Windows to side aspect, radiator, television point, telephone point, patio doors to private patio area.

Modern fitted kitchen comprised of wall and base units with work surfaces and splashback to complement, sink with drainer, electric oven and hob with extractor hood, integrated dishwasher and fridge/freezer.

#### **Bedroom One**

15' 8" x 9' 9" ( 4.78m x 2.97m )

Window to front aspect, double glazed, fitted wardrobes, radiator, television point.

#### **En-Suite**

Shower cubicle, WC, wash hand basin, heated hand towel rail, extractor.

### **Bedroom Two**

11' 6" x 10' 7" ( 3.51m x 3.23m )

Window to front aspect, double glazed, radiator, television point.

### Bathroom

Bath with mixer taps with overhead shower, glass shower screen, WC, wash hand basin, heated hand towel rail, extractor.

## **Private Balcony/ Patio**

Paved patio area.

## **Communal Gardens**

Well maintained communal gardens with play park.

Residential Sales & Lettings | Mortgage Services | Conveyancing | Surveyors | Land & New Homes

This floorplan is for illustrative purposes only and is not drawn to scale. Measurements, floor-areas, openings and orientations are approximate. They should not be relied upon for any purpose and do not form any part of an agreement. No liability is taken for any error or mis-statement. All parties must rely on their own inspections.