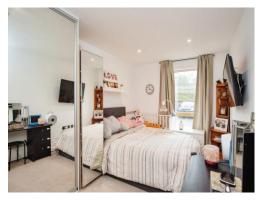

### **Bedroom Two**

11' 6" x 10' 7" ( 3.51m x 3.23m )

Window to front aspect, double glazed, radiator, television point.