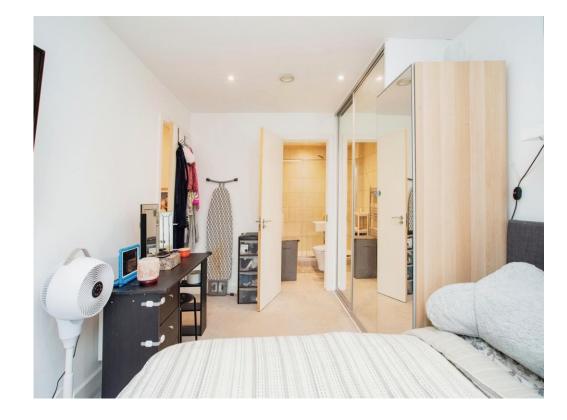

#### **Bedroom One**

15' 8" x 9' 9" ( 4.78m x 2.97m )

Window to front aspect, double glazed, fitted wardrobes, radiator, television point.

#### **En-Suite**

Shower cubicle, WC, wash hand basin, heated hand towel rail, extractor.