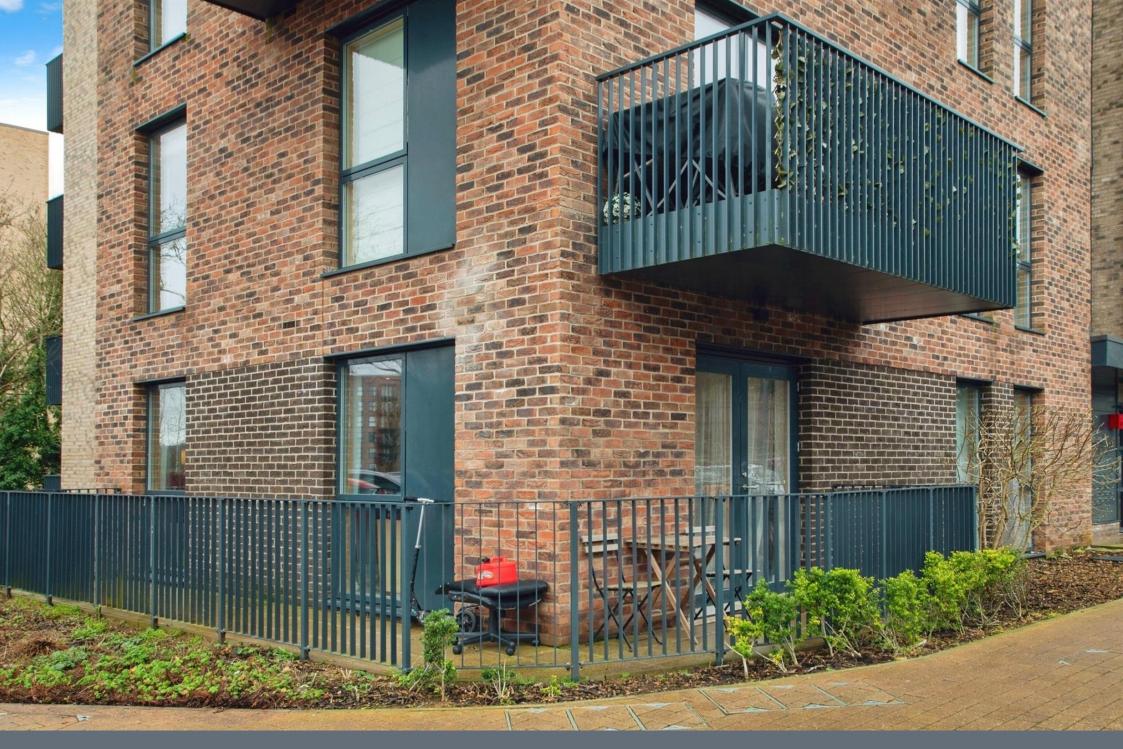

nt, sink with drainer, electric oven and hob with extractor hood, integrated dishwasher and fridge/freezer.

#### **Bedroom One**

15' 8" x 9' 9" ( 4.78m x 2.97m )

Window to front aspect, double glazed, fitted wardrobes, radiator, television point.

#### **En-Suite**

Shower cubicle, WC, wash hand basin, heated hand towel rail, extractor.

### **Bedroom Two**

11' 6" x 10' 7" ( 3.51m x 3.23m )

Window to front aspect, double glazed, radiator, television point.

### Bathroom

Bath with mixer taps with overhead shower, glass shower screen, WC, wash hand basin, heated hand towel rail, extractor.

## Outside

## **Private Balcony/ Patio**

Paved patio area.

# **Parking**

Allocated parking for one car.

## **Communal Gardens**

Well maintained communal gardens with play park.

















Residential Sales & Lettings | Mortgage Services | Conveyancing | Surveyors | Land & New Homes



This floorplan is for illustrative purposes only and is not drawn to scale. Measurements, floor-areas, openings and orientations are approximate. They should not be relied upon for any purpose and do not form any part of an agreement. No liability is taken for any error or mis-statement. All parties must rely on their own inspections.

To view this property please contact Connells on

#### T 01923 230 403 E watford@connells.co.uk

6 The Parade
WATFORD WD17 1AA

EPC Rating: B

## view this property online connells.co.uk/Property/WTF312356

This is a Leasehold property with details as follows; Term of Lease 250 years from 01 Jan 2018. Should you require further information please contact the b