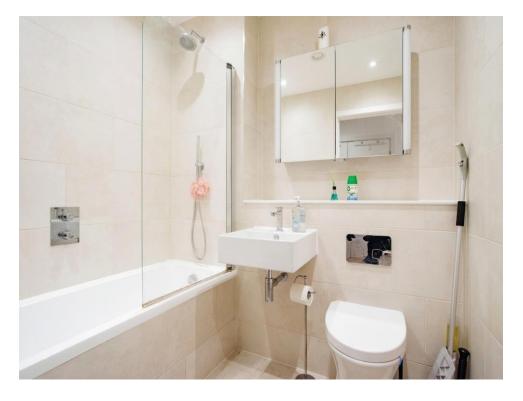

### Bathroom

Bath with mixer taps with overhead shower, glass shower screen, WC, wash hand basin, heated hand towel rail, extractor.