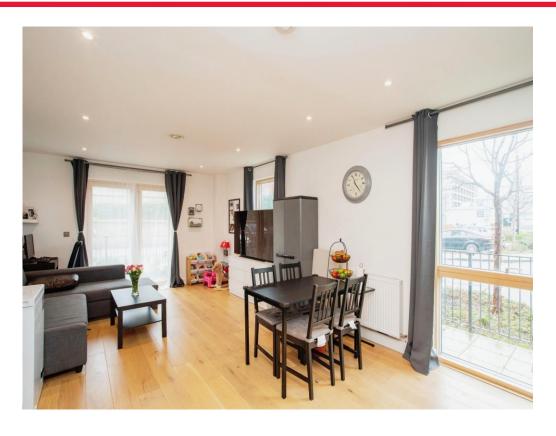

### **Living Room / Kitchen**

23' 2" x 12' 7" ( 7.06m x 3.84m )

Windows to side aspect, radiator, television point, telephone point, patio doors to private patio area.

Modern fitted kitchen comprised of wall and base units with work surfaces and splashback to complement, sink with drainer, electric oven and hob with extractor hood, integrated dishwasher and fridge/freezer.