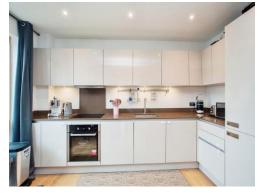

### **Living Room / Kitchen**

23' 2" x 12' 7" ( 7.06m x 3.84m )

Windows to side aspect, radiator, television point, telephone point, patio doors to private patio area.

Modern fitted kitchen comprised of wall and base units with work surfaces and splashback to complement, sink with drainer, electric oven and hob with extractor hood, integrated dishwasher and fridge/freezer.