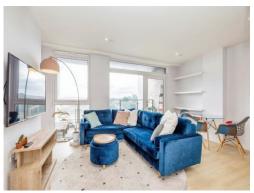

The apartment benefits from a spacious and airy entrance hall with lots of storage, utility room with water softener and a secure entry phone system. There is a large open-plan living and dining room and designer kitchen with plenty of high spec appliances included. Two double bedrooms with built in wardrobes, as well as a modern bathroom.

### Lounge

Irregular Shaped Room 21' MAX x 21' MAX ( 6.40m MAX x 6.40m)