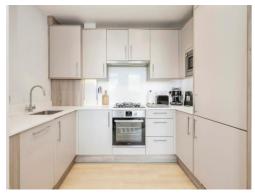

The apartment benefits from a spacious and airy entrance hall with lots of storage, utility room with water softener and a secure entry phone system. There is a large open-plan living and dining room and designer kitchen with plenty of high spec appliances included. Two double bedrooms with built in wardrobes, as well as a modern bathroom.

#### Kitchen

9' 9" x 6' 5" ( 2.97m x 1.96m )