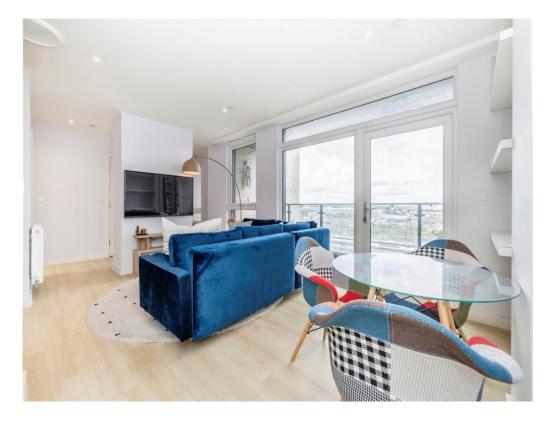

The apartment benefits from a spacious and airy entrance hall with lots of storage, utility room with water softener and a secure entry phone system. There is a large open-plan living and dining room and designer kitchen with plenty of high spec appliances included. Two double bedrooms with built in wardrobes, as well as a modern bathroom.

### Lounge

Irregular Shaped Room 21' MAX x 21' MAX ( 6.40m MAX x 6.40m)