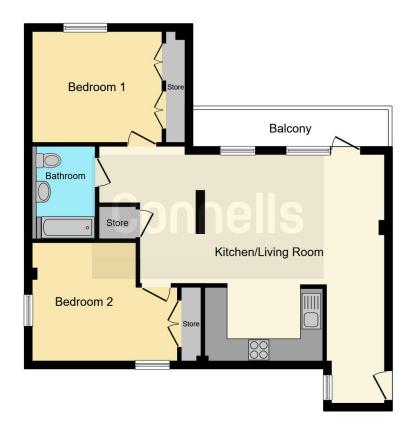

For more information or to arrange a viewing, please contact Connells today.

13' 7" x 9' 10" ( 4.14m x 3.00m )

### **Bedroom Two**

11' x 9' 8" ( 3.35m x 2.95m )

Bathroom

#### **Entrance Hall**

### Lounge

Irregular Shaped Room 21' MAX x 21' MAX ( 6.40m MAX x 6.40m)

#### Kitchen

9' 9" x 6' 5" ( 2.97m x 1.96m )

## **Utility Room**

4' 2" x 3' 4" ( 1.27m x 1.02m )

#### **Bedroom One**

Residential Sales & Lettings | Mortgage Services | Conveyancing | Surveyors | Land & New Homes

This floor plan is for illustrative purposes only. It is not drawn to scale. Any measurements, floor areas (including any total floor area), openings and orientation are approximate. No details are guaranteed, they cannot be relied upon for any purpose and they do not form part of any agreement. No liability is taken for any error, omission or misstatement. A party must rely upon its own inspection(s). Powered by www.focalagent.com