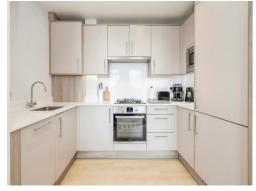

The apartment benefits from a spacious and airy entrance hall with lots of storage, utility room with water softener and a secure entry phone system. There is a large open-plan living and dining room and designer kitchen with plenty of high spec appliances included. Two double bedrooms with built in wardrobes, as well as a modern bathroom.

#### Kitchen

9' 9" x 6' 5" ( 2.97m x 1.96m )