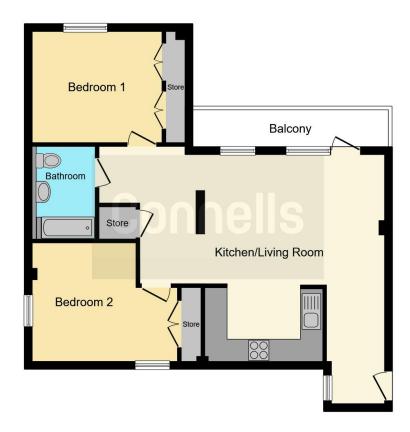

The apartment benefits from a spacious and airy entrance hall with lots of storage, utility room with water softener and a secure entry phone system. There is a large open-plan living and dining room and designer kitchen with plenty of high spec appliances included. Two double bedrooms with built in wardrobes, as well as a modern bathroom.

## **Bedroom Two**

11' x 9' 8" ( 3.35m x 2.95m )

Bathroom

#### **Entrance Hall**

### Lounge

Irregular Shaped Room 21' MAX x 21' MAX ( 6.40m MAX x 6.40m)

#### Kitchen

9' 9" x 6' 5" ( 2.97m x 1.96m )

## **Utility Room**

4' 2" x 3' 4" ( 1.27m x 1.02m )

#### **Bedroom One**

Residential Sales & Lettings | Mortgage Services | Conveyancing | Surveyors | Land & New Homes

This floor plan is for illustrative purposes only. It is not drawn to scale. Any measurements, floor areas (including any total floor area), openings and orientation are approximate. No details are guaranteed, they cannot be relied upon for any purpose and they do not form part of any agreement. No liability is taken for any error, omission or misstatement. A party must rely upon its own inspection(s). Powered by www.focalagent.com