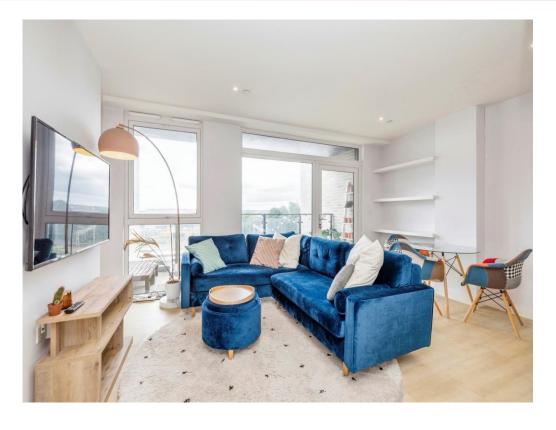

The apartment benefits from a spacious and airy entrance hall with lots of storage, utility room with water softener and a secure entry phone system. There is a large open-plan living and dining room and designer kitchen with plenty of high spec appliances included. Two double bedrooms with built in wardrobes, as well as a modern bathroom.

### Lounge

Irregular Shaped Room 21' MAX x 21' MAX ( 6.40m MAX x 6.40m)