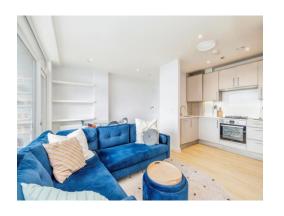

The apartment benefits from a spacious and airy entrance hall with lots of storage, utility room with water softener and a secure entry phone system. There is a large open-plan living and dining room and designer kitchen with plenty of high spec appliances included. Two double bedrooms with built in wardrobes, as well as a modern bathroom.

### Lounge

Irregular Shaped Room 21' MAX x 21' MAX ( 6.40m MAX x 6.40m)

#### Kitchen

9' 9" x 6' 5" ( 2.97m x 1.96m )