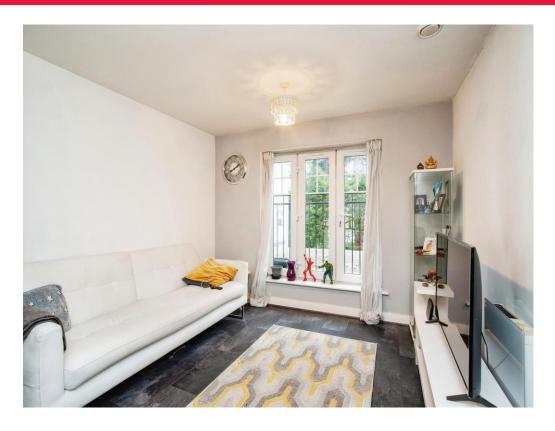

# Lounge / Diner / Kitchen

19' 11" x 11' 1" ( 6.07m x 3.38m )

French doors to side aspect with Juliet balcony, television point, telephone point,

Modern fitted kitchen comprised of wall and base units with work surfaces to complement, under unit lights, stainless steel sink with drainer, integrated electric oven and hob with extractor hood over, integrated washing machine, dishwasher and fridge freezer, space for dining table.