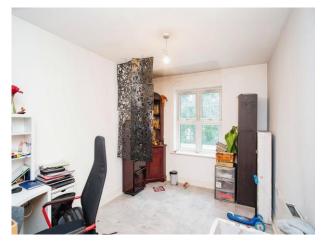

# Lounge / Diner / Kitchen

19' 11" x 11' 1" ( 6.07m x 3.38m )

French doors to side aspect with Juliet balcony, television point, telephone point,

Modern fitted kitchen comprised of wall and base units with work surfaces to complement, under unit lights, stainless steel sink with drainer, integrated electric oven and hob with extractor hood over, integrated washing machine, dishwasher and fridge freezer, space for dining table.