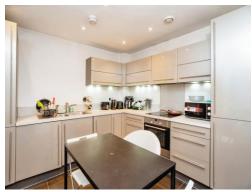

# Lounge / Diner / Kitchen

19' 11" x 11' 1" ( 6.07m x 3.38m )

French doors to side aspect with Juliet balcony, television point, telephone point,

Modern fitted kitchen comprised of wall and base units with work surfaces to complement, under unit lights, stainless steel sink with drainer, integrated electric oven and hob with extractor hood over, integrated washing machine, dishwasher and fridge freezer, space for dining table.