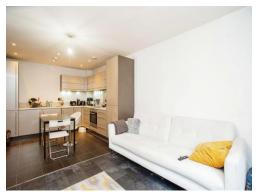

# Lounge / Diner / Kitchen

19' 11" x 11' 1" ( 6.07m x 3.38m )

French doors to side aspect with Juliet balcony, television point, telephone point,

Modern fitted kitchen comprised of wall and base units with work surfaces to complement, under unit lights, stainless steel sink with drainer, integrated electric oven and hob with extractor hood over, integrated washing machine, dishwasher and fridge freezer, space for dining table.