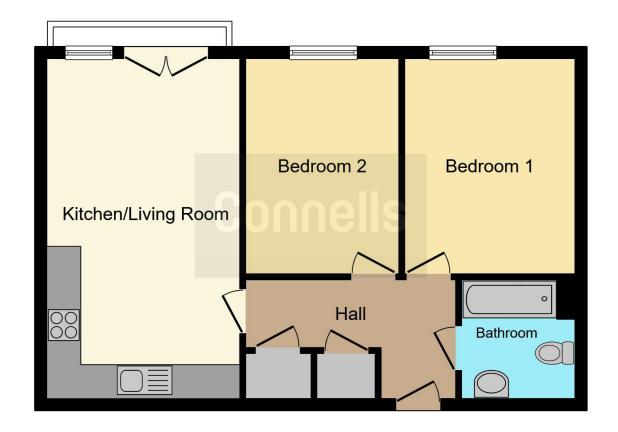

# **Property Description**

\*\* NO UPPER CHAIN \*\* Connells are delighted to bring this immaculately presented first floor apartment to the market that is situated within the popular Nascot Grange development. The property briefly comprises of an open plan reception room with a modern integrated kitchen, two double bedrooms and modern bathroom suite. Benefits include a Juliet Balcony, an allocated parking space, access to communal gardens and a children play area as well as the option for shared ownership.

## **Entrance Hallway**

Front door, secure entry system, two large storage cupboards housing the water tank and air circulation system and doors to all rooms.

# Lounge / Diner / Kitchen

19' 11" x 11' 1" ( 6.07m x 3.38m )

French doors to side aspect with Juliet balcony, television point, telephone point,

Modern fitted kitchen comprised of wall and base units with work surfaces to complement, under unit lights, stainless steel sink with drainer, integrated electric oven and hob with extractor hood over, integrated washing machine, dishwasher and fridge freezer, space for dining table.

#### **Bedroom One**

12' 4" x 10' 1" ( 3.76m x 3.07m ) Window to side aspect, double glazed,

#### **Bedroom Two**

12' 4" x 8' 10" ( 3.76m x 2.69m ) Window to side aspect, double glazed,

## **Bathroom**

Bath with mixer taps and overhead shower, glass shower screen, wash hand basin, low level WC, heated hand towel rail.