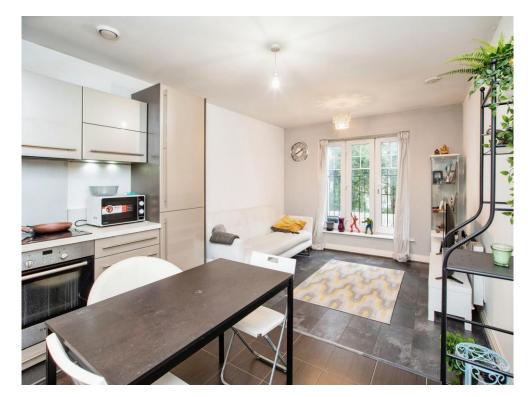

# Lounge / Diner / Kitchen

19' 11" x 11' 1" ( 6.07m x 3.38m )

French doors to side aspect with Juliet balcony, television point, telephone point,

Modern fitted kitchen comprised of wall and base units with work surfaces to complement, under unit lights, stainless steel sink with drainer, integrated electric oven and hob with extractor hood over, integrated washing machine, dishwasher and fridge freezer, space for dining table.