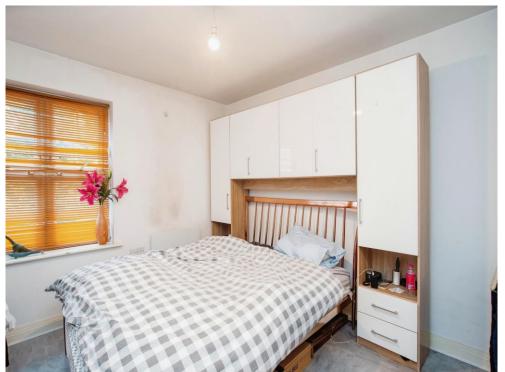

#### **Bedroom One**

12' 4" x 10' 1" ( 3.76m x 3.07m ) Window to side aspect, double glazed,

#### **Bedroom Two**

12' 4" x 8' 10" ( 3.76m x 2.69m ) Window to side aspect, double glazed,