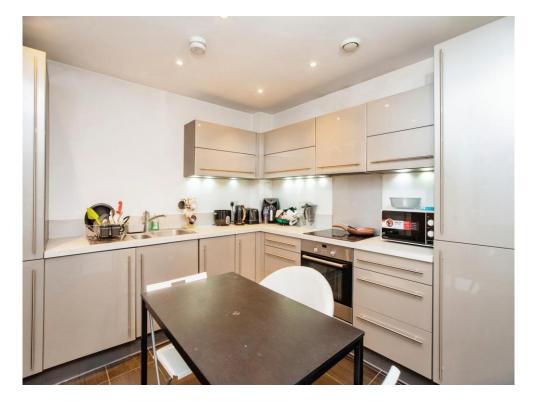

#### Lounge / Diner / Kitchen

19' 11" x 11' 1" ( 6.07m x 3.38m ) French doors to side aspect with Juliet balcony, television point, telephone point,

Modern fitted kitchen comprised of wall and base units with work surfaces to complement, under unit lights, stainless steel sink with drainer, integrated electric oven and hob with extractor hood over, integrated washing machine, dishwasher and fridge freezer, space for dining table.