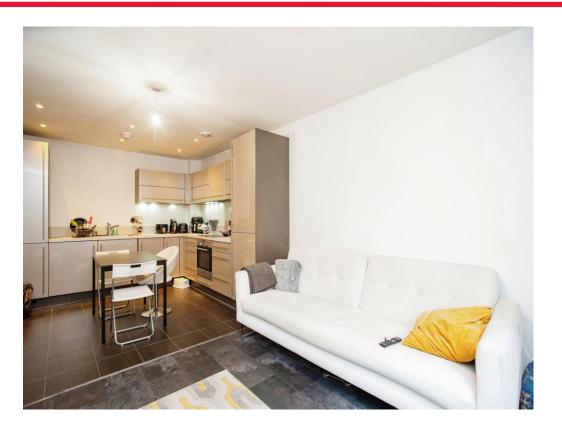

#### Lounge / Diner / Kitchen

19' 11" x 11' 1" ( 6.07m x 3.38m ) French doors to side aspect with Juliet balcony, television point, telephone point,

Modern fitted kitchen comprised of wall and base units with work surfaces to complement, under unit lights, stainless steel sink with drainer, integrated electric oven and hob with extractor hood over, integrated washing machine, dishwasher and fridge freezer, space for dining table.