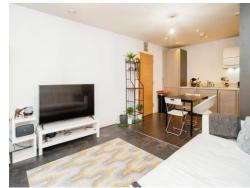

#### Lounge / Diner / Kitchen

19' 11" x 11' 1" ( 6.07m x 3.38m ) French doors to side aspect with Juliet balcony, television point, telephone point,

Modern fitted kitchen comprised of wall and base units with work surfaces to complement, under unit lights, stainless steel sink with drainer, integrated electric oven and hob with extractor hood over, integrated washing machine, dishwasher and fridge freezer, space for dining table.