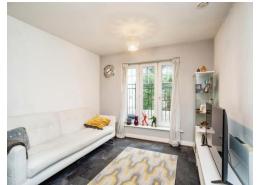

#### Lounge / Diner / Kitchen

19' 11" x 11' 1" ( 6.07m x 3.38m ) French doors to side aspect with Juliet balcony, television point, telephone point,

Modern fitted kitchen comprised of wall and base units with work surfaces to complement, under unit lights, stainless steel sink with drainer, integrated electric oven and hob with extractor hood over, integrated washing machine, dishwasher and fridge freezer, space for dining table.