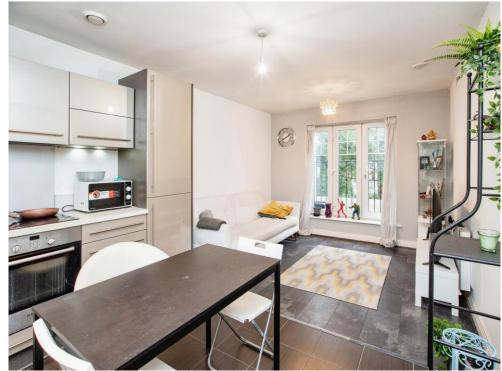

#### Lounge / Diner / Kitchen

19' 11" x 11' 1" ( 6.07m x 3.38m ) French doors to side aspect with Juliet balcony, television point, telephone point,

Modern fitted kitchen comprised of wall and base units with work surfaces to complement, under unit lights, stainless steel sink with drainer, integrated electric oven and hob with extractor hood over, integrated washing machine, dishwasher and fridge freezer, space for dining table.