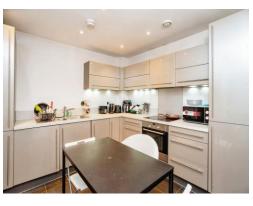

#### Lounge / Diner / Kitchen

19' 11" x 11' 1" ( 6.07m x 3.38m ) French doors to side aspect with Juliet balcony, television point, telephone point,

Modern fitted kitchen comprised of wall and base units with work surfaces to complement, under unit lights, stainless steel sink with drainer, integrated electric oven and hob with extractor hood over, integrated washing machine, dishwasher and fridge freezer, space for dining table.