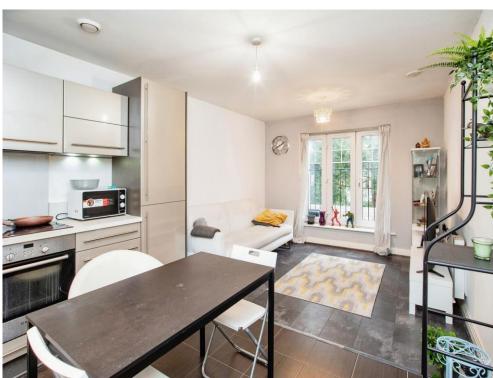

#### Lounge / Diner / Kitchen

19' 11" x 11' 1" ( 6.07m x 3.38m ) French doors to side aspect with Juliet balcony, television point, telephone point,

Modern fitted kitchen comprised of wall and base units with work surfaces to complement, under unit lights, stainless steel sink with drainer, integrated electric oven and hob with extractor hood over, integrated washing machine, dishwasher and fridge freezer, space for dining table.