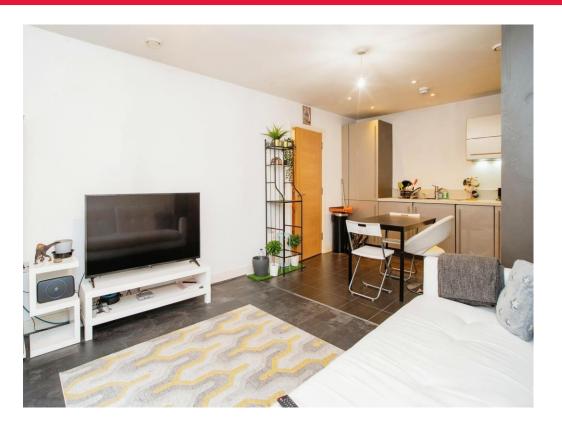

#### Lounge / Diner / Kitchen

19' 11" x 11' 1" ( 6.07m x 3.38m ) French doors to side aspect with Juliet balcony, television point, telephone point,

Modern fitted kitchen comprised of wall and base units with work surfaces to complement, under unit lights, stainless steel sink with drainer, integrated electric oven and hob with extractor hood over, integrated washing machine, dishwasher and fridge freezer, space for dining table.