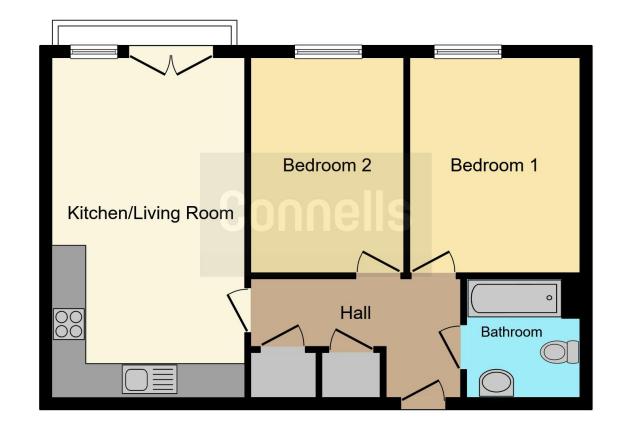

#### **Communal Grounds**

Communal gardens to the rear and a children's play area at the front of the development along with a convenience store.

This floorplan is for illustrative purposes only and is not drawn to scale. Measurements, floor-areas, openings and orientations are approximate. They should not be relied upon for any purpose and do not form any part of an agreement. No liability is taken for any error or mis-statement. All parties must rely on their own inspections.