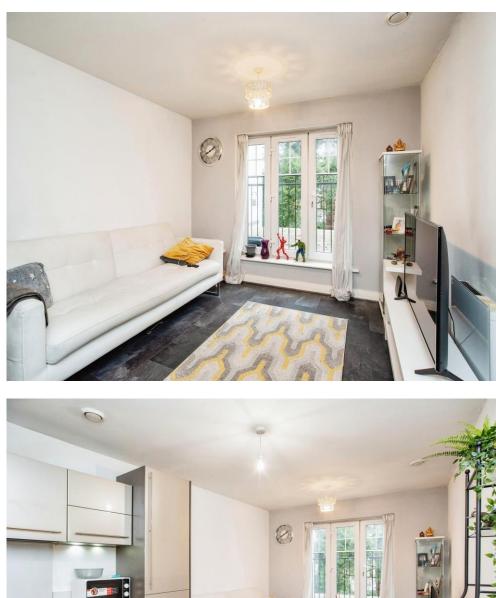

#### **Property Description**

\*\* NO UPPER CHAIN \*\* Connells are delighted to bring this immaculately presented first floor apartment to the market that is situated within the popular Nascot Grange development. The property briefly comprises of an open plan reception room with a modern integrated kitchen, two double bedrooms and modern bathroom suite. Benefits include a Juliet Balcony, an allocated parking space, access to communal gardens and a children play area as well as the option for shared ownership.

#### Lounge / Diner / Kitchen

19' 11" x 11' 1" ( 6.07m x 3.38m ) French doors to side aspect with Juliet balcony, television point, telephone point,

Modern fitted kitchen comprised of wall and base units with work surfaces to complement, under unit lights, stainless steel sink with drainer, integrated electric oven and hob with extractor hood over, integrated washing machine, dishwasher and fridge freezer, space for dining table.