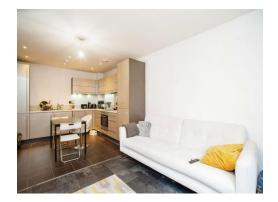

#### Lounge / Diner / Kitchen

19' 11" x 11' 1" ( 6.07m x 3.38m ) French doors to side aspect with Juliet balcony, television point, telephone point,

Modern fitted kitchen comprised of wall and base units with work surfaces to complement, under unit lights, stainless steel sink with drainer, integrated electric oven and hob with extractor hood over, integrated washing machine, dishwasher and fridge freezer, space for dining table.