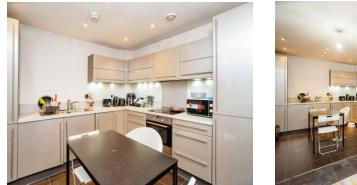

#### Lounge / Diner / Kitchen

19' 11" x 11' 1" ( 6.07m x 3.38m ) French doors to side aspect with Juliet balcony, television point, telephone point,

Modern fitted kitchen comprised of wall and base units with work surfaces to complement, under unit lights, stainless steel sink with drainer, integrated electric oven and hob with

extractor hood over, integrated washing machine, dishwasher and fridge freezer, space for dining table.