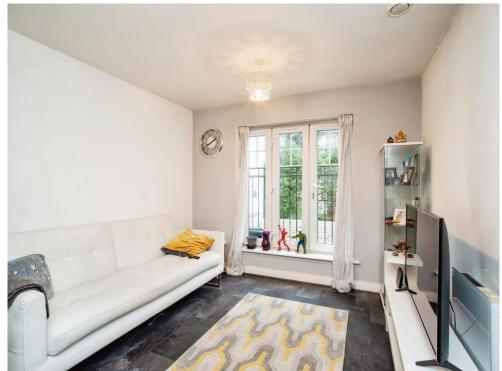

#### Lounge / Diner / Kitchen

19' 11" x 11' 1" ( 6.07m x 3.38m ) French doors to side aspect with Juliet balcony, television point, telephone point,

Modern fitted kitchen comprised of wall and base units with work surfaces to complement, under unit lights, stainless steel sink with drainer, integrated electric oven and hob with