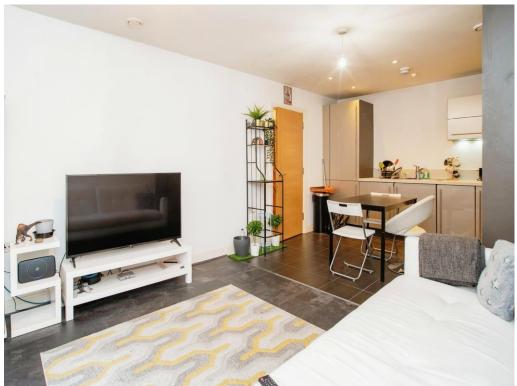

#### Lounge / Diner / Kitchen

19' 11" x 11' 1" ( 6.07m x 3.38m ) French doors to side aspect with Juliet balcony, television point, telephone point,

Modern fitted kitchen comprised of wall and base units with work surfaces to complement, under unit lights, stainless steel sink with drainer, integrated electric oven and hob with

extractor hood over, integrated washing machine, dishwasher and fridge freezer, space for dining table.