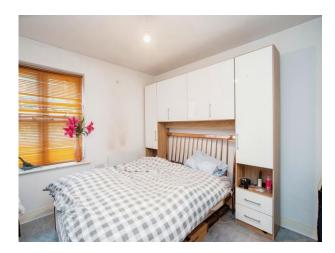

#### **Bedroom One**

12' 4" x 10' 1" ( 3.76m x 3.07m ) Window to side aspect, double glazed,

#### **Bedroom Two**

12' 4" x 8' 10" ( 3.76m x 2.69m ) Window to side aspect, double glazed,