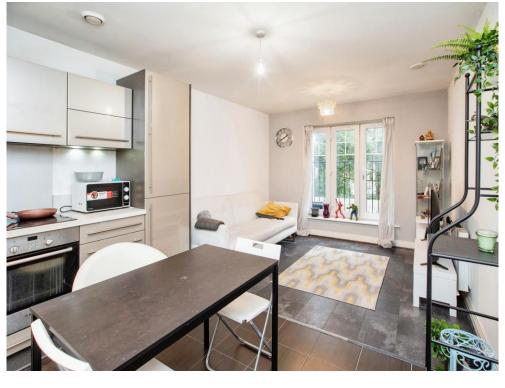

#### Lounge / Diner / Kitchen

19' 11" x 11' 1" ( 6.07m x 3.38m ) French doors to side aspect with Juliet balcony, television point, telephone point,

Modern fitted kitchen comprised of wall and base units with work surfaces to complement, under unit lights, stainless steel sink with drainer, integrated electric oven and hob with

extractor hood over, integrated washing machine, dishwasher and fridge freezer, space for dining table.