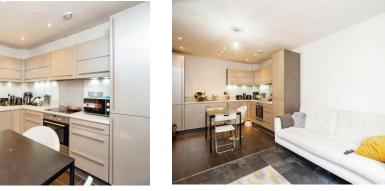

#### Lounge / Diner / Kitchen

19' 11" x 11' 1" ( 6.07m x 3.38m ) French doors to side aspect with Juliet balcony, television point, telephone point,

Modern fitted kitchen comprised of wall and base units with work surfaces to complement, under unit lights, stainless steel sink with drainer, integrated electric oven and hob with

extractor hood over, integrated washing machine, dishwasher and fridge freezer, space for dining table.