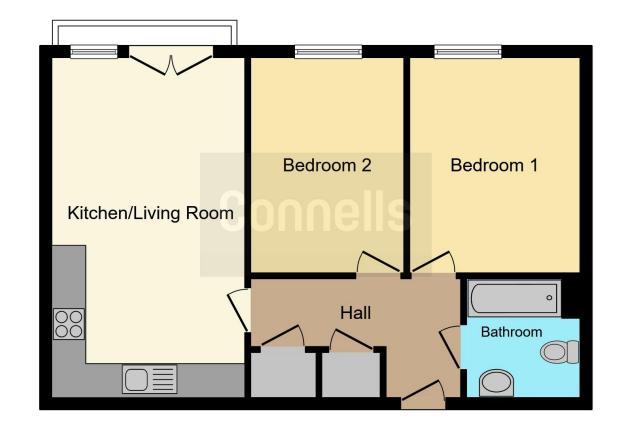

#### **Communal Grounds**

Communal gardens to the rear and a children's play area at the front of the development along with a convenience store.

This floorplan is for illustrative purposes only and is not drawn to scale. Measurements, floor-areas, openings and orientations are approximate. They should not be relied upon for any purpose and do not form any part of an agreement. No liability is taken for any error or mis-statement. All parties must rely on their own inspections.