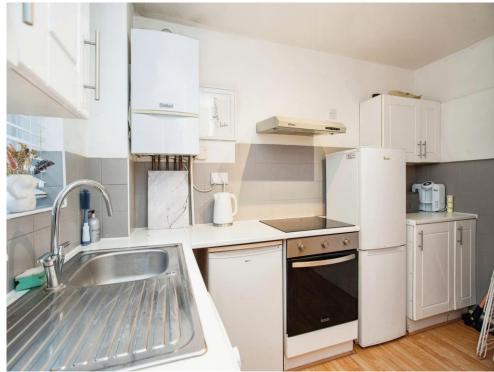

#### Kitchen

10' 7" x 8' 6" ( 3.23m x 2.59m )

Fitted kitchen comprising of wall and base units wth work surfaces and tiling to complement, double glazed window to side aspect, stainless steel sink with drainer, integrated oven, hob, cooker hood, plumbing for washing machine and dishwasher, wall mounted boiler.