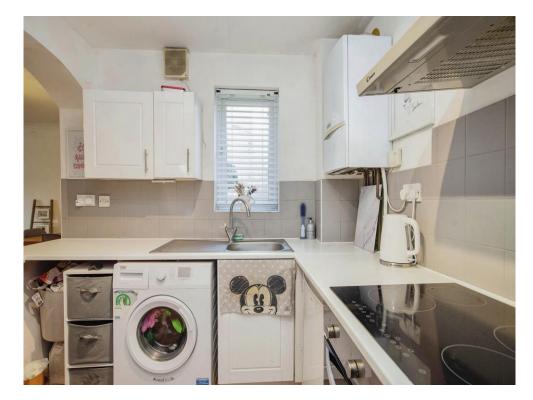

#### Kitchen

10' 7" x 8' 6" ( 3.23m x 2.59m )

Fitted kitchen comprising of wall and base units wth work surfaces and tiling to complement, double glazed window to side aspect, stainless steel sink with drainer, integrated oven, hob, cooker hood, plumbing for washing machine and dishwasher, wall mounted boiler.