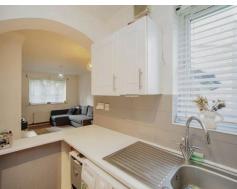

#### Kitchen

10' 7" x 8' 6" ( 3.23m x 2.59m )

Fitted kitchen comprising of wall and base units wth work surfaces and tiling to complement, double glazed window to side aspect, stainless steel sink with drainer, integrated oven, hob, cooker hood, plumbing for washing machine and dishwasher, wall mounted boiler.