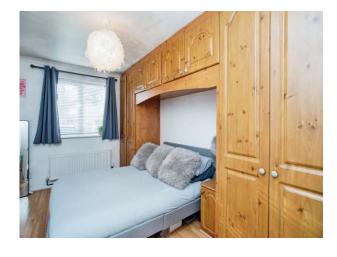

#### **Bedroom One**

13' 1" x 9' 5" ( 3.99m x 2.87m ) Window to front aspect, double glazed, fitted wardrobes, radiator.