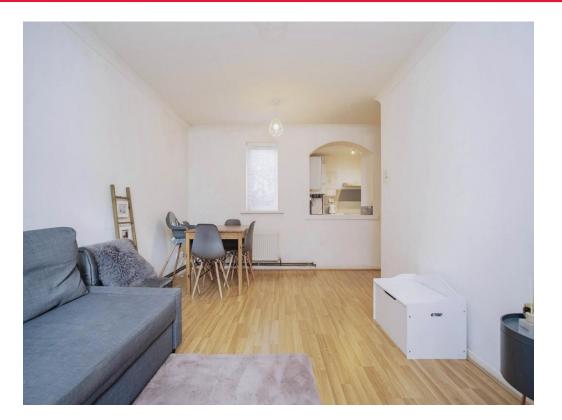

#### Lounge

17' x 14' 5" (5.18m x 4.39m) Windows to front and rear aspect, double glazed, radiator, telephone point, television point.

# view this property online connells.co.uk/Property/WTF313247

Living Room

This is a Leasehold property with details as follows; Term of Lease 189 years from 24 Jun 1991. Should you require further information please contact the branch. Please Note additional fees could be incurred for items such as Leasehold packs.