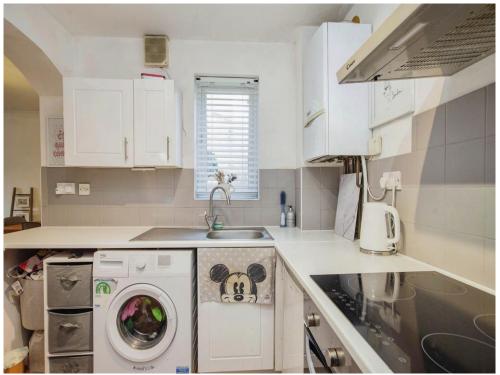

### Kitchen

10' 7" x 8' 6" ( 3.23m x 2.59m )

Fitted kitchen comprising of wall and base units wth work surfaces and tiling to complement, double glazed window to side aspect, stainless steel sink with drainer, integrated oven, hob, cooker hood, plumbing for washing machine and dishwasher, wall mounted boiler.