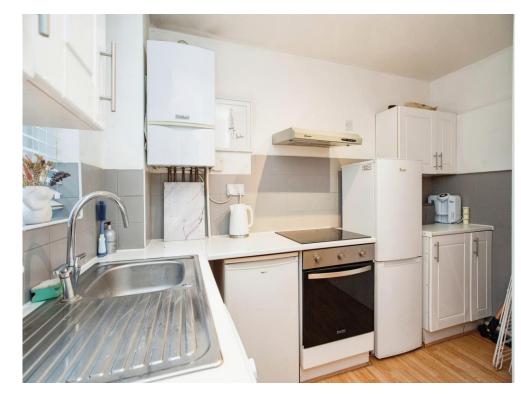

### Kitchen

10' 7" x 8' 6" ( 3.23m x 2.59m )

Fitted kitchen comprising of wall and base units wth work surfaces and tiling to complement, double glazed window to side aspect, stainless steel sink with drainer, integrated oven, hob, cooker hood, plumbing for washing machine and dishwasher, wall mounted boiler.