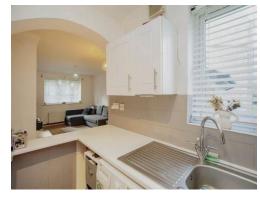

### Kitchen

10' 7" x 8' 6" ( 3.23m x 2.59m )

Fitted kitchen comprising of wall and base units wth work surfaces and tiling to complement, double glazed window to side aspect, stainless steel sink with drainer, integrated oven, hob, cooker hood, plumbing for washing machine and dishwasher, wall mounted boiler.