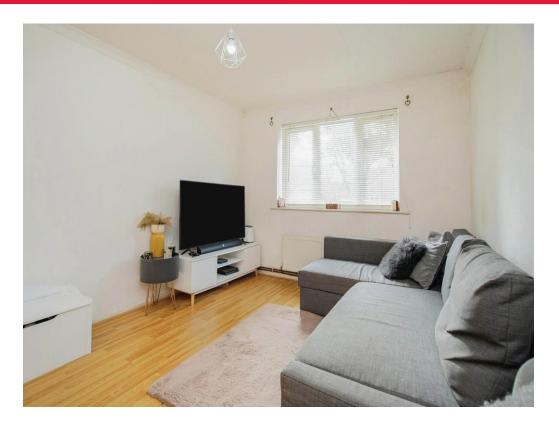

# Lounge

17' x 14' 5" ( 5.18m x 4.39m )

Windows to front and rear aspect, double glazed, radiator, telephone point, television point.