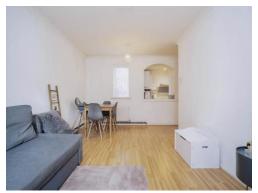

# Lounge

17' x 14' 5" ( 5.18m x 4.39m )

Windows to front and rear aspect, double glazed, radiator, telephone point, television point.