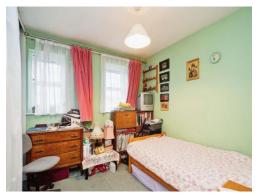

#### **Bedroom One**

12' 1" x 9' 2" ( 3.68m x 2.79m ) Window to front aspect, fitted wardrobes, radiator.

#### Bedroom Two

12' 1" x 9' 2" ( 3.68m x 2.79m ) Window to rear aspect, fitted wardrobes, radiator.