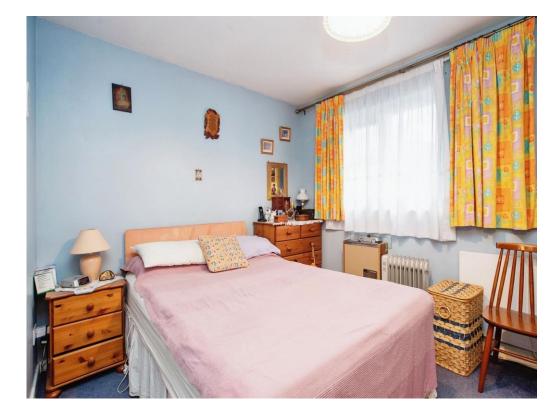

#### **Bedroom One**

12' 1" x 9' 2" ( 3.68m x 2.79m ) Window to front aspect, fitted wardrobes, radiator.

#### Bedroom Two

12' 1" x 9' 2" ( 3.68m x 2.79m ) Window to rear aspect, fitted wardrobes, radiator.