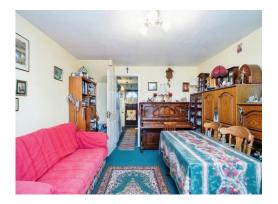

#### Entrance Hall

Door to front aspect, window to front aspect, stairs to first floor landing.

Lounge / Diner

13' 9" x 12' 1" (4.19m x 3.68m)

Window to rear aspect, television point, telephone point, radiator. door to rear garden.