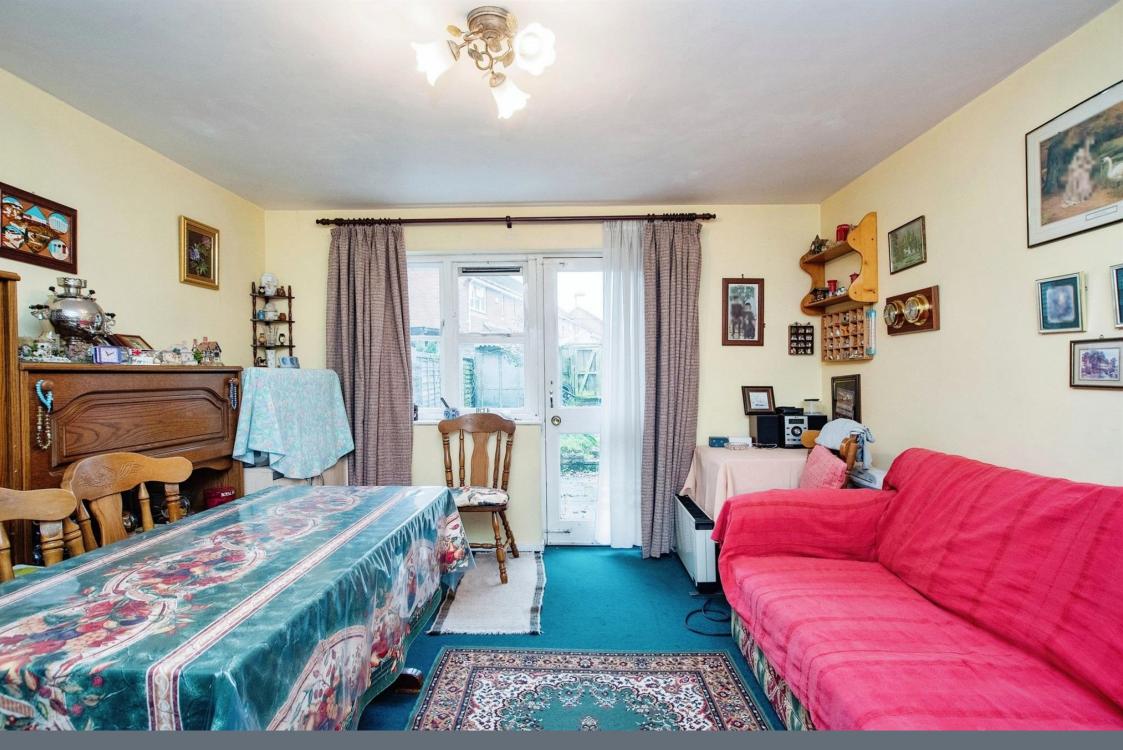

#### Entrance Hall

Door to front aspect, window to front aspect, stairs to first floor landing.

Lounge / Diner

13' 9" x 12' 1" (4.19m x 3.68m)

Window to rear aspect, television point, telephone point, radiator. door to rear garden.