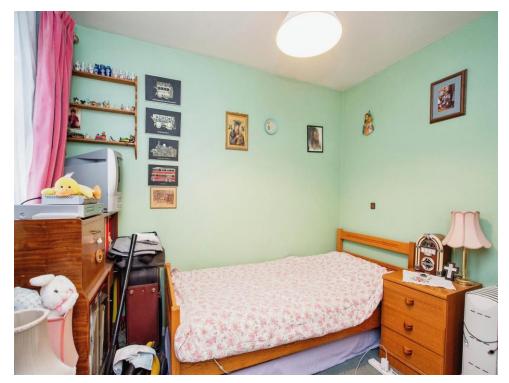

#### **Bedroom One**

12' 1" x 9' 2" ( 3.68m x 2.79m ) Window to front aspect, fitted wardrobes, radiator.

#### Bedroom Two

12' 1" x 9' 2" ( 3.68m x 2.79m ) Window to rear aspect, fitted wardrobes, radiator.