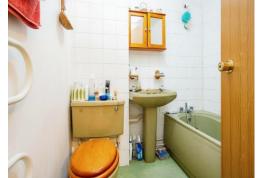

#### Bathroom

Bath with mixer taps and overhead shower, WC, wash hand basin, extractor fan.

Outside