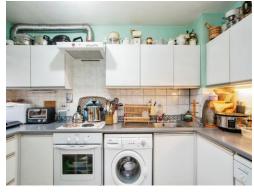

#### Kitchen

11' 1" x 5' 10" ( 3.38m x 1.78m )

Fitted kitchen comprised of wall and base units with work surfaces and tiling to complement, window to front aspect, sink with drainer, electric cooker point, extractor hood, plumbing for washing machine, space for fridge/freezer.