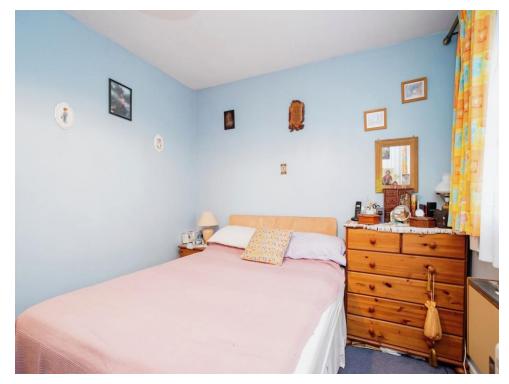

#### **Bedroom One**

12' 1" x 9' 2" ( 3.68m x 2.79m ) Window to front aspect, fitted wardrobes, radiator.

#### Bedroom Two

12' 1" x 9' 2" ( 3.68m x 2.79m ) Window to rear aspect, fitted wardrobes, radiator.