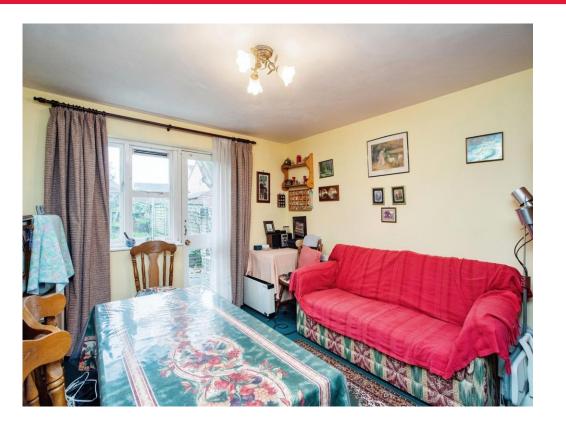

#### Entrance Hall

Door to front aspect, window to front aspect, stairs to first floor landing.

Lounge / Diner

13' 9" x 12' 1" (4.19m x 3.68m)

Window to rear aspect, television point, telephone point, radiator. door to rear garden.