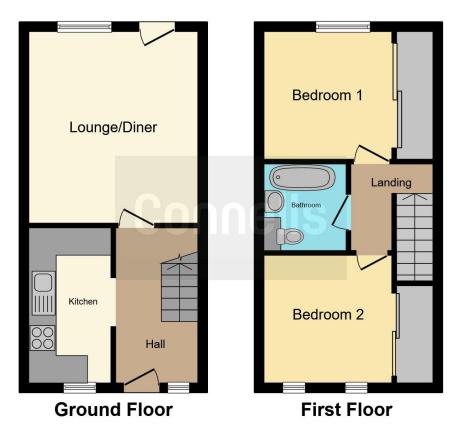

#### Entrance Hall

Door to front aspect, window to front aspect, stairs to first floor landing.

Lounge / Diner

13' 9" x 12' 1" (4.19m x 3.68m)

Window to rear aspect, television point, telephone point, radiator. door to rear garden.

#### Kitchen

11' 1" x 5' 10" ( 3.38m x 1.78m )

Fitted kitchen comprised of wall and base units with work surfaces and tiling to complement, window to front aspect, sink with drainer, electric cooker point, extractor hood, plumbing for washing machine, space for fridge/freezer.

**First Floor Landing** 

Loft access.

#### **Bedroom One**

12' 1" x 9' 2" ( 3.68m x 2.79m ) Window to front aspect, fitted wardrobes, radiator.

#### Bedroom Two

12' 1" x 9' 2" ( 3.68m x 2.79m ) Window to rear aspect, fitted wardrobes, radiator.

#### Bathroom

Bath with mixer taps and overhead shower, WC, wash hand basin, extractor fan.

Outside

This floorplan is for illustrative purposes only and is not drawn to scale. Measurements, floor-areas, openings and orientations are approximate. They should not be relied upon for any purpose and do not form any part of an agreement. No liability is taken for any error or mis-statement. All parties must rely on their own inspections.