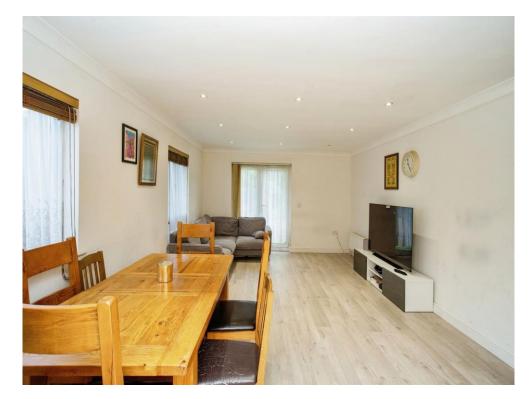

### Lounge / Diner

19'8" x 13'9" (5.99m x 4.19m)
Windows to front aspect, television point, telephone point, radiator.