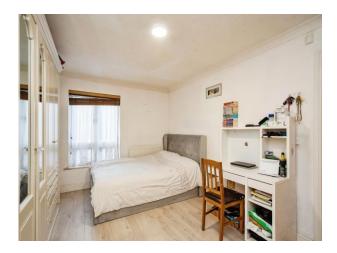

#### **Bedroom Two**

10' 6" x 9' 4" ( 3.20m x 2.84m ) Window to front aspect, radiator.