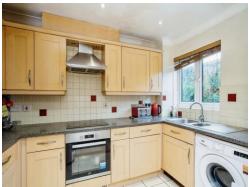

### Kitchen

10' 6" x 6' 7" ( 3.20m x 2.01m )

Fitted kitchen comprised of wall and base units with work surfaces and tiling to complement, window to front aspect, double glazed, sink with drainer, electric oven and

hob with extractor hood, integrated washing machine, integrated fridge/freezer.