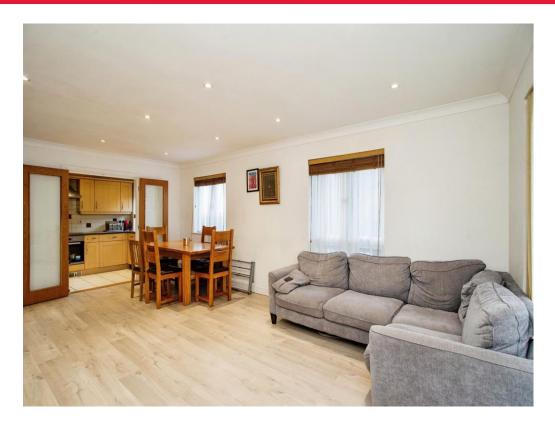

### Lounge / Diner

19'8" x 13'9" (5.99m x 4.19m)
Windows to front aspect, television point, telephone point, radiator.