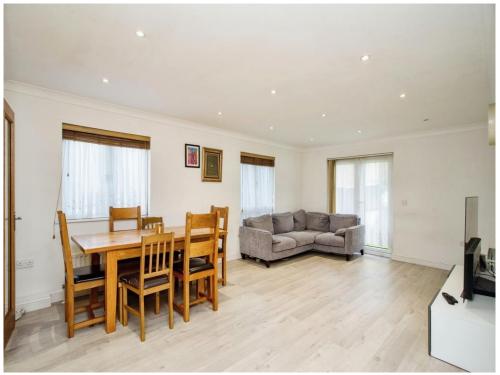

### Lounge / Diner

19'8" x 13'9" (5.99m x 4.19m)
Windows to front aspect, television point, telephone point, radiator.