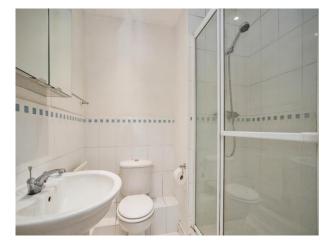

#### **Bathroom**

Bath with mixer taps with shower attachment, WC, wash hand basin, heated hand towel rail.