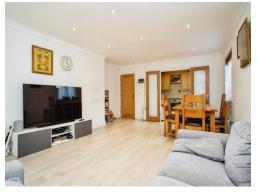

### Lounge / Diner

19'8" x 13'9" (5.99m x 4.19m)
Windows to front aspect, television point, telephone point, radiator.