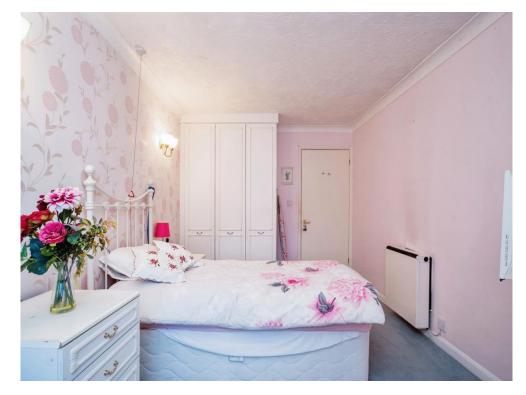

## **Bedroom One**

15' 7" x 9' 4" ( 4.75m x 2.84m ) Window to rear aspect, double glazed, electric radiator, built in cupboard.