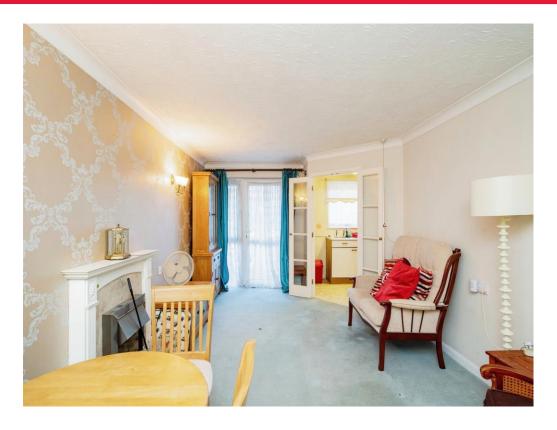

# **Living Room**

19' 6" x 10' 7" ( 5.94m x 3.23m )

Window to front aspect, double glazed, electric heater, television point, telephone point, door to private patio area.