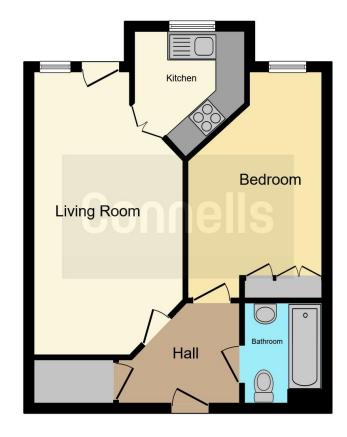

The property is in great condition throughout comprising of a sizeable reception room, a good size fitted kitchen, a double bedrooms, bathroom suite and private patio area.

The development boasts a beautiful communal garden that can be seen from all rooms of the property as well as having residents parking, a communal lounge and laundry room.

## **Entrance Hallway**

Front door, airing cupboard, storage cupboard and doors to all rooms.