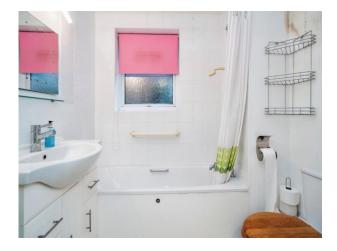

#### Bathroom

Window to side aspect, double glazed, bath with mixer taps, low level WC, vanity basin.