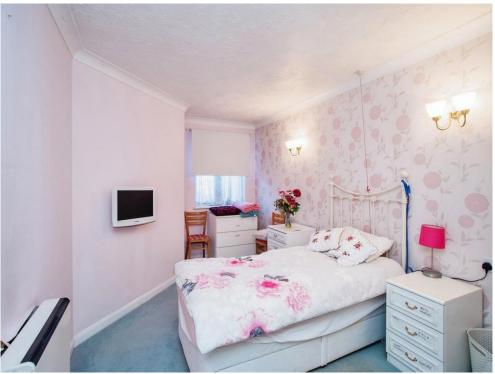

## **Bedroom One**

15' 7" x 9' 4" ( 4.75m x 2.84m ) Window to rear aspect, double glazed, electric radiator, built in cupboard.