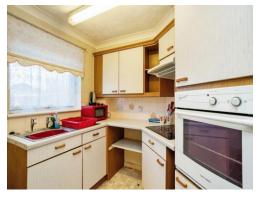

#### Kitchen

8' 5" x 7' 5" ( 2.57m x 2.26m )
Window to front aspect, double glazed, wall

and base level units with work surfaces over, stainless steel sink unit, space for fridge and freezer under the work top, electric oven and hob with extractor over.