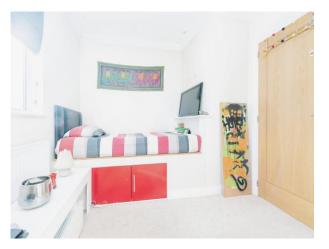

#### **Bedroom One**

10' 7" x 12' 1" MAX ( 3.23m x 3.68m MAX ) Window to front aspect, double glazed, fitted wardrobes, radiator.

#### Bedroom Two

13' 7" x 8' 10" ( 4.14m x 2.69m ) Window to rear aspect, double glazed, fitted wardrobes, built in cupboard, radiator.

# **Bedroom Three**

10' 3" x 9' 2" ( 3.12m x 2.79m ) Window to front aspect, double glazed, radiator.