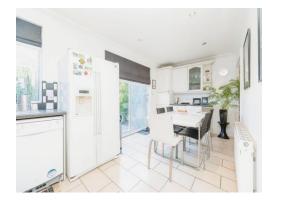

#### Kitchen / Dining Room

21' 2" x 8' 7" ( 6.45m x 2.62m ) Fitted kitchen comprised of wall and base units with work surfaces and tiling to complement, window to rear aspect, double glazed, sink with drainer, electric double oven, double gas hob with extractor hood, plumbing for washing machine and dishwasher, space for fridge/freezer, patio doors to rear garden, space for dining area.