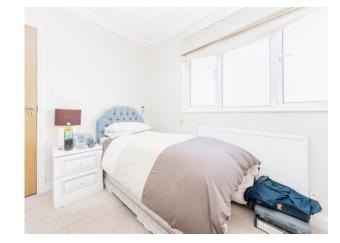

#### **Bedroom One**

10' 7" x 12' 1" MAX ( 3.23m x 3.68m MAX ) Window to front aspect, double glazed, fitted wardrobes, radiator.

#### Bedroom Two

13' 7" x 8' 10" ( 4.14m x 2.69m ) Window to rear aspect, double glazed, fitted wardrobes, built in cupboard, radiator.

# **Bedroom Three**

10' 3" x 9' 2" ( 3.12m x 2.79m ) Window to front aspect, double glazed, radiator.