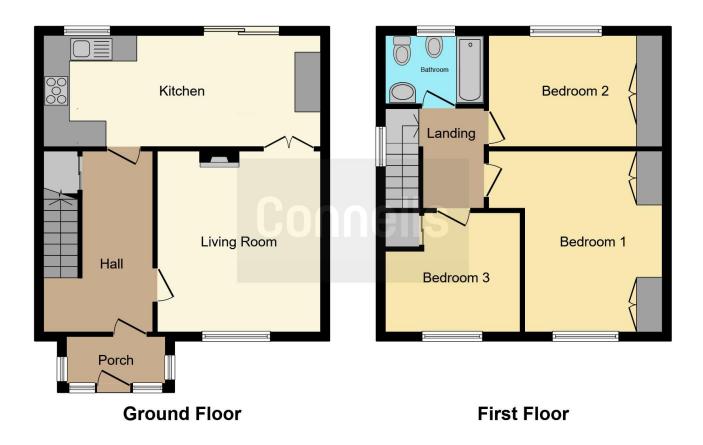

# **Entrance Porch**

Door to front aspect, windows to front and side aspect, door to entrance hall.

# Entrance Hall

Door to front aspect, stairs rising to first floor landing.

#### Lounge

13' 11" x 12' 2" ( 4.24m x 3.71m ) Window to front aspect, double glazed, feature fire place, radiator, television point, telephone point, French Doors to dining area.

#### Kitchen / Dining Room

21' 2" x 8' 7" ( 6.45m x 2.62m ) Fitted kitchen comprised of wall and base units with work surfaces and tiling to complement, window to rear aspect, double glazed, sink with drainer, electric double oven, double gas hob with extractor hood, plumbing for washing machine and dishwasher, space for fridge/freezer, patio doors to rear garden, space for dining area.

# **First Floor Landing**

Stairs from entrance hall, window to side aspect, double glazed.

#### **Bedroom One**

10' 7" x 12' 1" MAX ( 3.23m x 3.68m MAX ) Window to front aspect, double glazed, fitted wardrobes, radiator.

#### Bedroom Two

13' 7" x 8' 10" ( 4.14m x 2.69m ) Window to rear aspect, double glazed, fitted wardrobes, built in cupboard, radiator.

# **Bedroom Three**

10' 3" x 9' 2" ( 3.12m x 2.79m ) Window to front aspect, double glazed, radiator.

# **Bathroom**

Window to rear aspect, double glazed, bath with mixer taps and overhead shower, WC, wash hand basin, hand towel rail.

# Rear Garden

Mature rear garden, paved patio area, laid lawn, trees and shrubberies, two

outhouses one housing plumbing.

Agents Note:

**BISF** Construction

This floorplan is for illustrative purposes only and is not drawn to scale. Measurements, floor-areas, openings and orientations are approximate. They should not be relied upon for any purpose and do not form any part of an agreement. No liability is taken for any error or mis-statement. All parties must rely on their own inspections.