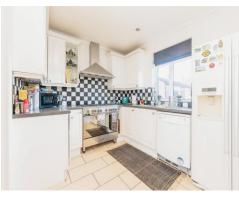

#### Kitchen / Dining Room

21' 2" x 8' 7" ( 6.45m x 2.62m ) Fitted kitchen comprised of wall and base units with work surfaces and tiling to complement, window to rear aspect, double glazed, sink with drainer, electric double oven, double gas hob with extractor hood, plumbing for washing machine and dishwasher, space for fridge/freezer, patio doors to rear garden, space for dining area.