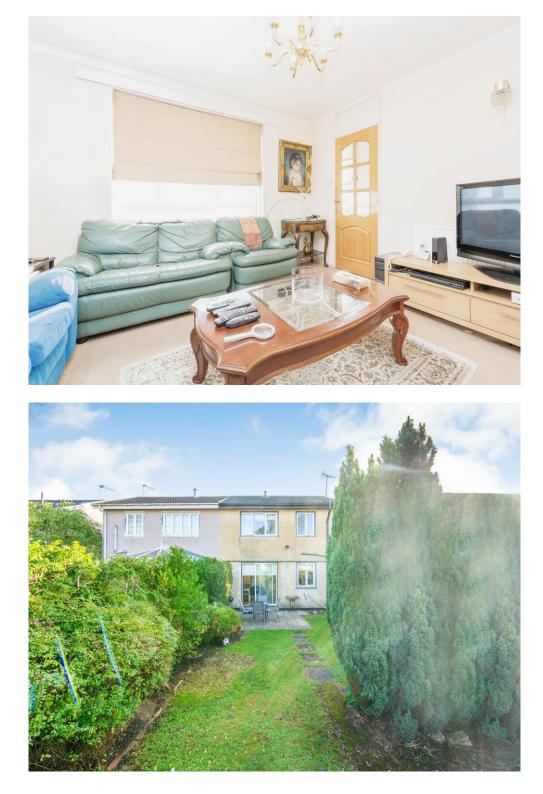

# **Property Description**

Connells are pleased to bring this wellpresented British steel framed semi-detached house to the market that is situated on a popular residential road in South Oxhey. The property comprises of a sizeable reception room, a fitted kitchen with dining area, three well-proportioned bedrooms and family bathroom suite. Benefits include a wellmaintained mature rear garden with two outhouses and off-street parking for one car.

#### Lounge

13' 11" x 12' 2" ( 4.24m x 3.71m ) Window to front aspect, double glazed, feature fire place, radiator, television point, telephone point, French Doors to dining area.

# Rear Garden

Mature rear garden, paved patio area, laid lawn, trees and shrubberies, two

outhouses one housing plumbing.

Agents Note:

**BISF** Construction

This floorplan is for illustrative purposes only and is not drawn to scale. Measurements, floor-areas, openings and orientations are approximate. They should not be relied upon for any purpose and do not form any part of an agreement. No liability is taken for any error or mis-statement. All parties must rely on their own inspections.