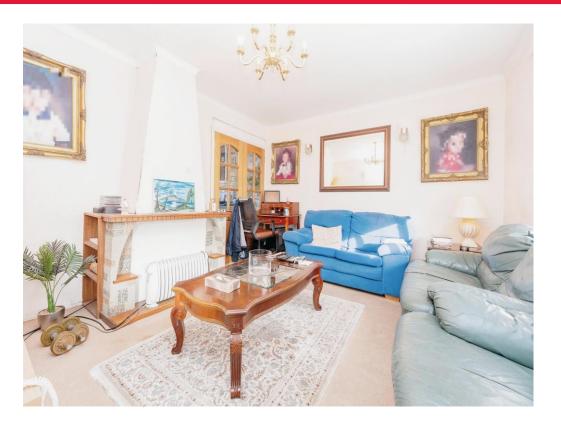

#### Lounge

13' 11" x 12' 2" ( 4.24m x 3.71m ) Window to front aspect, double glazed, feature fire place, radiator, television point, telephone point, French Doors to dining area.