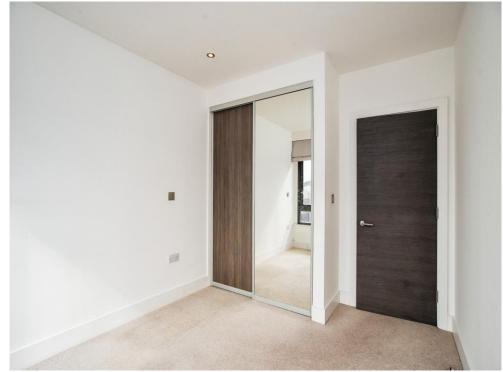

#### **Bedroom One**

11' 4" Into Wardrobe x 9' 1" ( 3.45m Into Wardrobe x 2.77m ) Windows to rear aspect, double glazed, wardrobes, radiator.