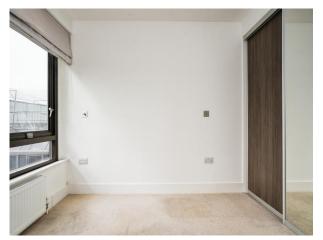

#### **Bedroom One**

11' 4" Into Wardrobe x 9' 1" ( 3.45m Into Wardrobe x 2.77m ) Windows to rear aspect, double glazed, wardrobes, radiator.