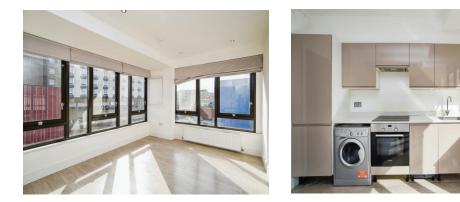

#### Lounge

18' 7" MAX x 11' 1" MAX ( 5.66m MAX x 3.38m MAX ) Open plan with kitchen area, windows to rear and side aspect, double glazed, radiator.

#### **Kitchen Area**

Fitted kitchen comprised of wall and base units with work surfaces and tiling to complement, sink with drainer, integrated oven, hob, cooker hood, integrated slimline dishwasher, integrated fridge/freezer.