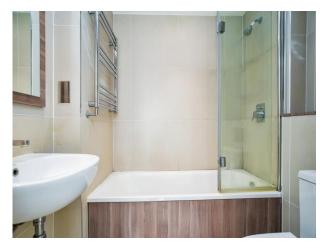

#### **Bathroom**

Panel enclosed bath with mixer taps and shower over, wash hand basin, low level WC, heated towel rail, extractor fan.

This floorplan is for illustrative purposes only and is not drawn to scale. Measurements, floor-areas, openings and orientations are approximate. They should not be relied upon for any purpose and do not form any part of an agreement. No liability is taken for any error or mis-statement. All parties must rely on their own inspections.