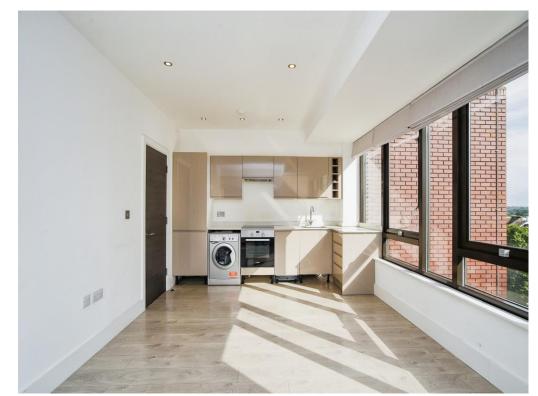

#### Lounge

18' 7" MAX x 11' 1" MAX ( 5.66m MAX x 3.38m MAX ) Open plan with kitchen area, windows to rear and side aspect, double glazed, radiator.

#### **Kitchen Area**

Fitted kitchen comprised of wall and base units with work surfaces and tiling to complement, sink with drainer, integrated oven, hob, cooker hood, integrated slimline dishwasher, integrated fridge/freezer.