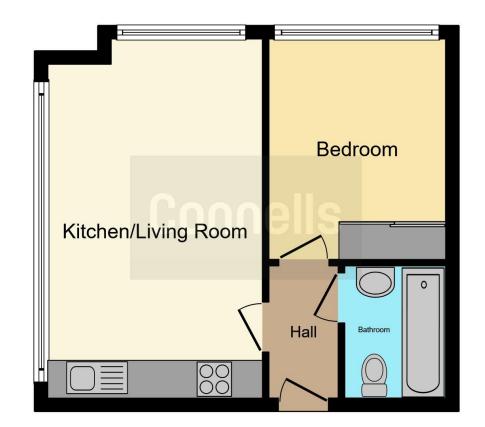

#### **Bathroom**

Panel enclosed bath with mixer taps and shower over, wash hand basin, low level WC, heated towel rail, extractor fan.

This floorplan is for illustrative purposes only and is not drawn to scale. Measurements, floor-areas, openings and orientations are approximate. They should not be relied upon for any purpose and do not form any part of an agreement. No liability is taken for any error or mis-statement. All parties must rely on their own inspections.