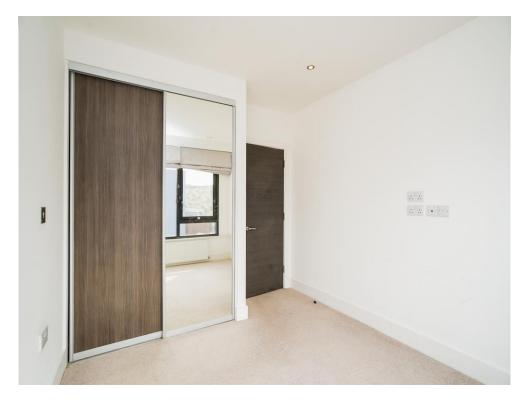

#### **Bedroom One**

11' 4" Into Wardrobe x 9' 1" ( 3.45m Into Wardrobe x 2.77m ) Windows to rear aspect, double glazed, wardrobes, radiator.