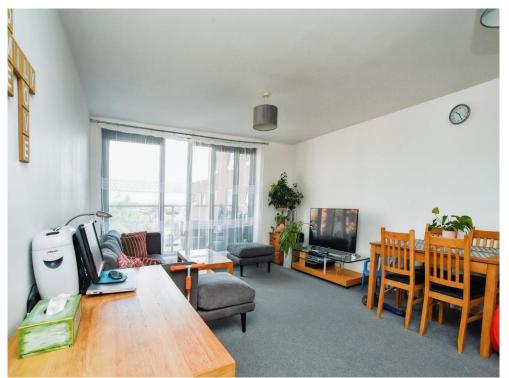

### Lounge

21' 8" x 13' 1" ( 6.60m x 3.99m )

Window to front aspect, double glazed, television point, telephone point, storage heater, patio door to balcony.