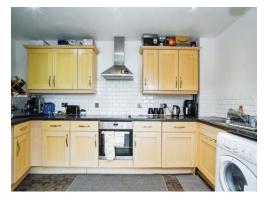

#### Kitchen

13' 1" x 7' 3" ( 3.99m x 2.21m )

Comprised of wall and base units with work surfaces and tiling to complement, sink with drainer, electric oven and hob with extractor hood, plumbing for washing machine space for fridge/freezer.