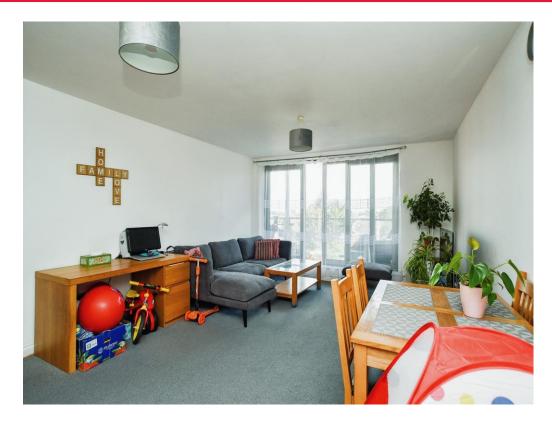

### Lounge

21' 8" x 13' 1" ( 6.60m x 3.99m )

Window to front aspect, double glazed, television point, telephone point, storage heater, patio door to balcony.