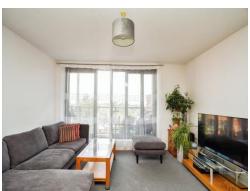

### Lounge

21' 8" x 13' 1" ( 6.60m x 3.99m )

Window to front aspect, double glazed, television point, telephone point, storage heater, patio door to balcony.