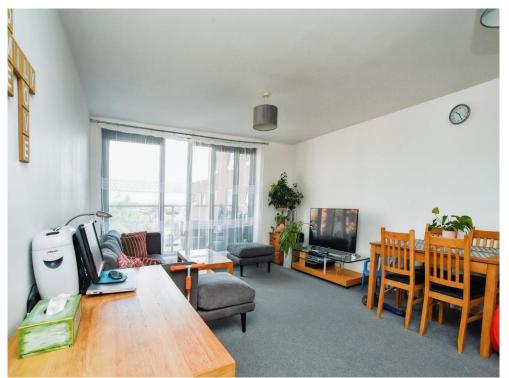

# Lounge

21' 8" x 13' 1" ( 6.60m x 3.99m )

Window to front aspect, double glazed, television point, telephone point, storage heater, patio door to balcony.