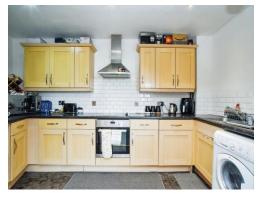

### Kitchen

13' 1" x 7' 3" ( 3.99m x 2.21m )

Comprised of wall and base units with work surfaces and tiling to complement, sink with drainer, electric oven and hob with extractor hood, plumbing for washing machine space for fridge/freezer.