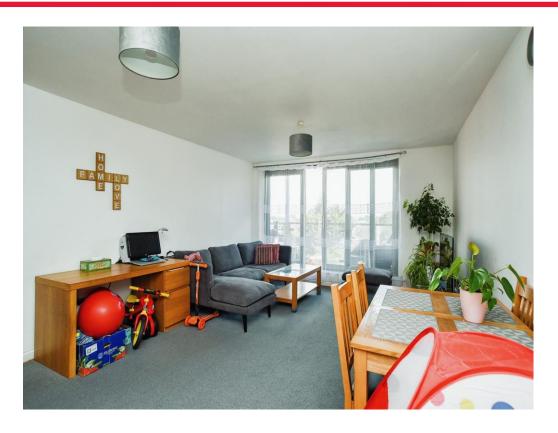

# Lounge

21' 8" x 13' 1" ( 6.60m x 3.99m )

Window to front aspect, double glazed, television point, telephone point, storage heater, patio door to balcony.