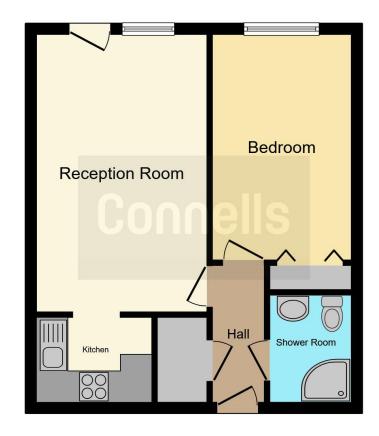

#### **Communal Entrance**

Front door leading into hallway, security entryphone system.

#### **Entrance Hall**

Front door, airing cupboard.

## Lounge

18' 1" x 10' 9" ( 5.51m x 3.28m )

Window to rear aspect, patio doors leading to patio area and communal gardens, wall mounted electric heater, telephone point, television point, doorway to kitchen.

### Kitchen

7' 2" x 6' 4" ( 2.18m x 1.93m )

Fitted kitchen comprising wall and base units, window to rear aspect, work surfaces, sink with drainer, tiled splashback, integrated oven, hob, cooker hood, plumbing for slimline dishwasher, space for fridge/freezer.

## **Bedroom One**

14' 8" x 8' 8" ( 4.47m x 2.64m )

Window to rear aspect, wardrobes, wall mounted electric heater.

#### **Wet Room**

Walk in shower with seat, vanity wash hand

basin, low level WC, extractor fan, heated towel rail.