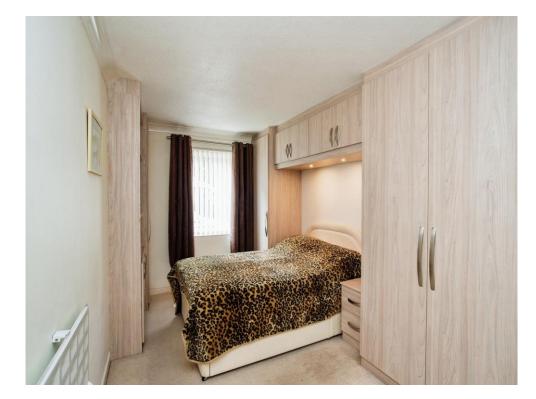

## **Bedroom One**

14' 8" x 8' 8" ( 4.47m x 2.64m )

Window to rear aspect, wardrobes, wall mounted electric heater.