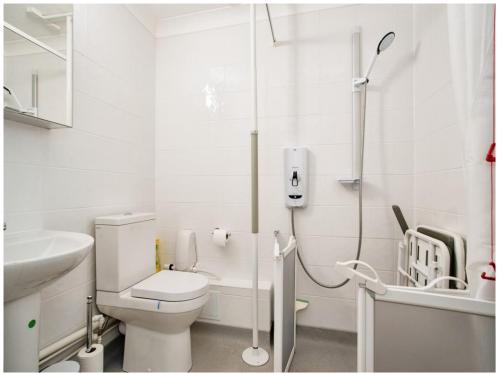

#### **Wet Room**

Walk in shower with seat, vanity wash hand

basin, low level WC, extractor fan, heated towel rail.