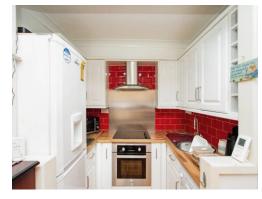

### Kitchen

7' 2" x 6' 4" ( 2.18m x 1.93m )

Fitted kitchen comprising wall and base units, window to rear aspect, work surfaces, sink with drainer, tiled splashback, integrated oven, hob, cooker hood, plumbing for slimline dishwasher, space for fridge/freezer.