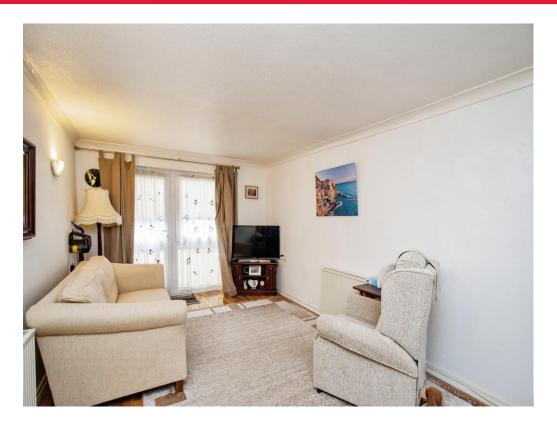

## Lounge

18' 1" x 10' 9" ( 5.51m x 3.28m )

Window to rear aspect, patio doors leading to patio area and communal gardens, wall mounted electric heater, telephone point, television point, doorway to kitchen.