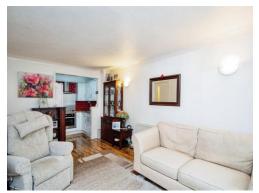

## Lounge

18' 1" x 10' 9" ( 5.51m x 3.28m )

Window to rear aspect, patio doors leading to patio area and communal gardens, wall mounted electric heater, telephone point, television point, doorway to kitchen.