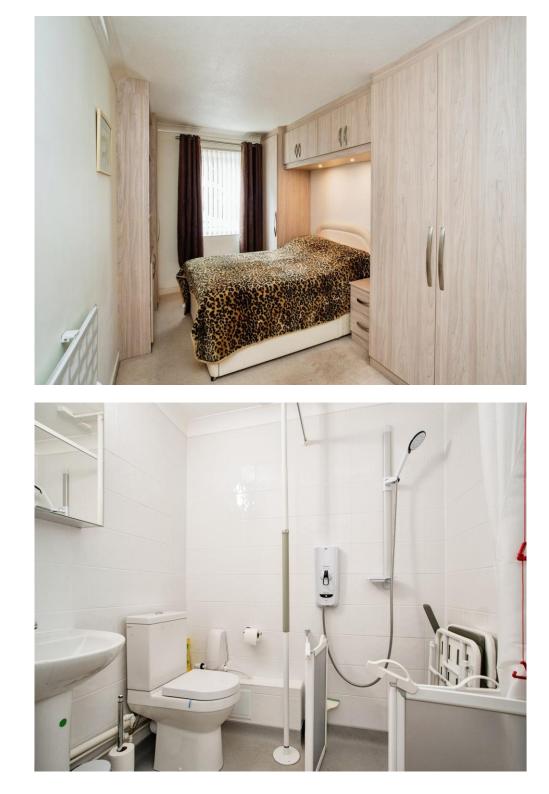

### Bedroom One

14' 8" x 8' 8" ( 4.47m x 2.64m ) Window to rear aspect, wardrobes, wall mounted electric heater.

# Wet Room

Walk in shower with seat, vanity wash hand

basin, low level WC, extractor fan, heated towel rail.