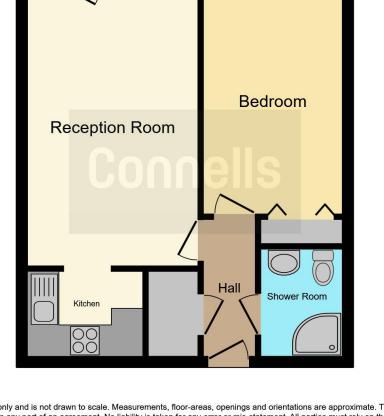

# **Communal Facilities**

Warden assistance available as well as use of the resident's lounge and laundry room.

This floorplan is for illustrative purposes only and is not drawn to scale. Measurements, floor-areas, openings and orientations are approximate. They should not be relied upon for any purpose and do not form any part of an agreement. No liability is taken for any error or mis-statement. All parties must rely on their own inspections.