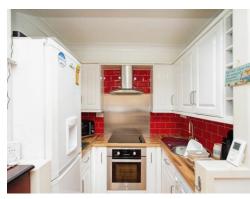

### **Kitchen**

7' 2" x 6' 4" (2.18m x 1.93m) Fitted kitchen comprising wall and base units, window to rear aspect, work surfaces, sink with drainer, tiled splashback, integrated oven, hob, cooker hood, plumbing for slimline dishwasher, space for fridge/freezer.