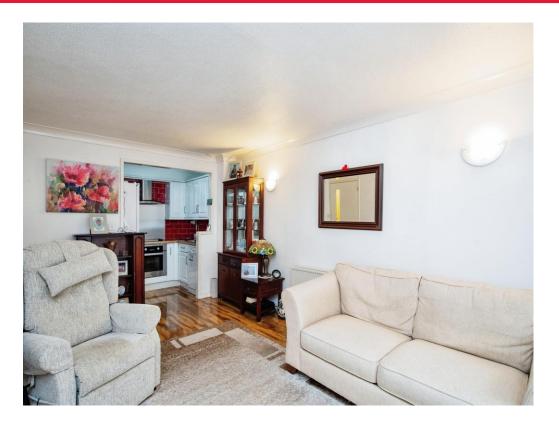

#### Lounge

18' 1" x 10' 9" ( 5.51m x 3.28m ) Window to rear aspect, patio doors leading to patio area and communal gardens, wall mounted electric heater, telephone point, television point, doorway to kitchen.

### **Kitchen**

7' 2" x 6' 4" (2.18m x 1.93m) Fitted kitchen comprising wall and base units, window to rear aspect, work surfaces, sink with drainer, tiled splashback, integrated oven, hob, cooker hood, plumbing for slimline dishwasher, space for fridge/freezer.