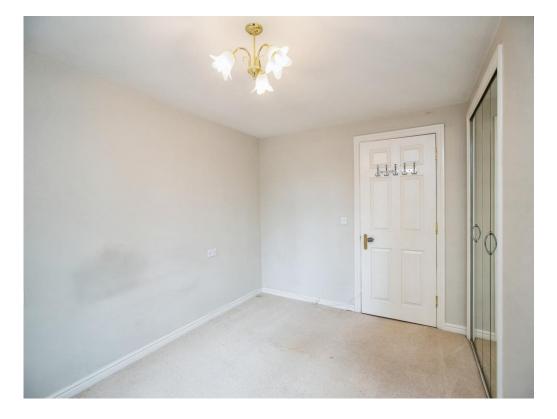

#### Hallway

Front door, storage cupboard.

#### **Bedroom**

 $9^{\circ}\,2^{\circ}\,x\,16^{\circ}\,4^{\circ}$  (  $2.79m\,x\,4.98m$  ) Window to rear, emergency pull cord, built in wardrobes and heater.