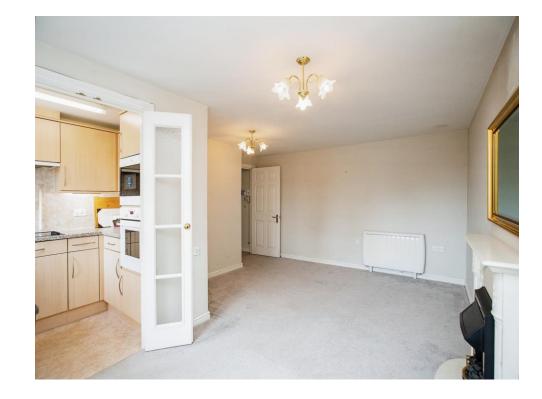

#### Living Room

10' 9" x 19' 7" ( 3.28m x 5.97m ) Window to rear aspect, electric heater and doors opening to kitchen.

#### Kitchen

5' 6" x 10' 2" ( 1.68m x 3.10m ) Window to rear, wall and base level units with stainless steel sink unit, hob with extractor hood over and fridge/freezer.