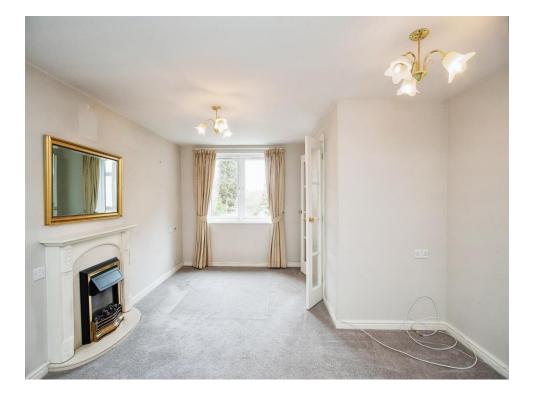

#### Living Room

10' 9" x 19' 7" ( 3.28m x 5.97m ) Window to rear aspect, electric heater and doors opening to kitchen.