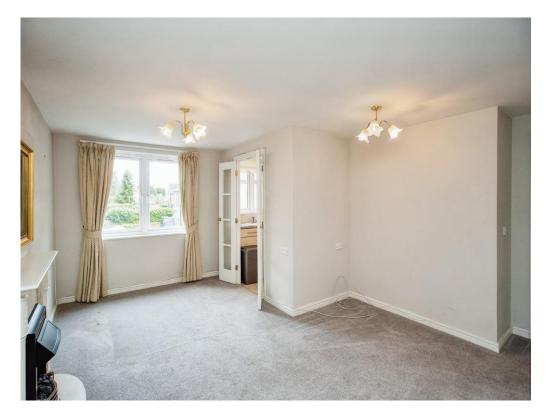

#### Living Room

10' 9" x 19' 7" ( 3.28m x 5.97m ) Window to rear aspect, electric heater and doors opening to kitchen.