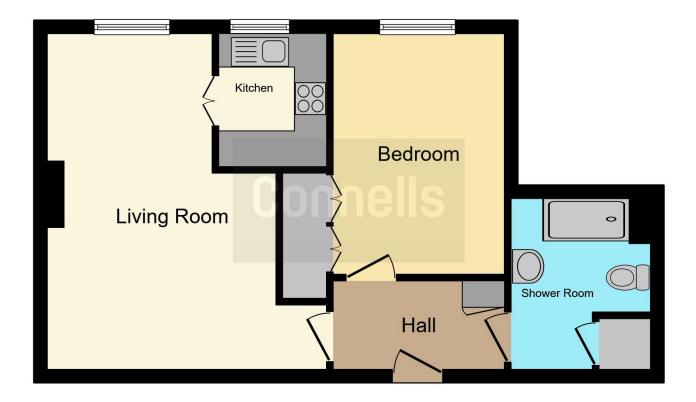

#### Hallway

Front door, storage cupboard.

#### Living Room

10' 9" x 19' 7" ( 3.28m x 5.97m ) Window to rear aspect, electric heater and doors opening to kitchen.

#### Kitchen

5' 6" x 10' 2" ( 1.68m x 3.10m ) Window to rear, wall and base level units with stainless steel sink unit, hob with extractor hood over and fridge/freezer.

#### **Bedroom**

 $9^{\circ}\,2^{\circ}\,x\,16^{\circ}\,4^{\circ}$  (  $2.79m\,x\,4.98m$  ) Window to rear, emergency pull cord, built in wardrobes and heater.

#### Bathroom

6' 10" x 5' 6" ( 2.08m x 1.68m )

Bath with shower over, vanity wash hand basin, WC, emergency pull cord, heater,

extractor fan and fully tiled walls.

This floorplan is for illustrative purposes only and is not drawn to scale. Measurements, floor-areas, openings and orientations are approximate. They should not be relied upon for any purpose and do not form any part of an agreement. No liability is taken for any error or mis-statement. All parties must rely on their own inspections.