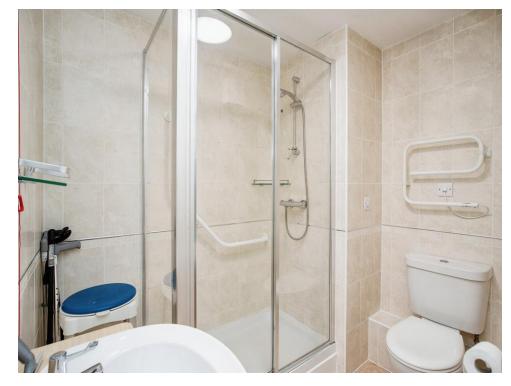

#### Bathroom

6' 10" x 5' 6" ( 2.08m x 1.68m )

Bath with shower over, vanity wash hand basin, WC, emergency pull cord, heater,

extractor fan and fully tiled walls.