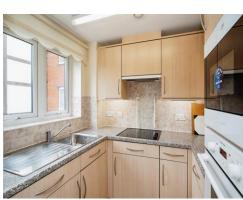

#### Kitchen

5' 6" x 10' 2" ( 1.68m x 3.10m ) Window to rear, wall and base level units with stainless steel sink unit, hob with extractor hood over and fridge/freezer.