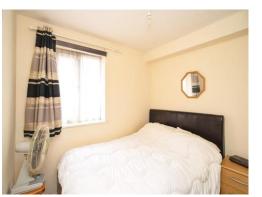

#### **Bedroom**

8' 7" INTO WARDROBE x 8' 5" ( 2.62m INTO WARDROBE x 2.57m )

Window to side aspect, built in wardrobe.