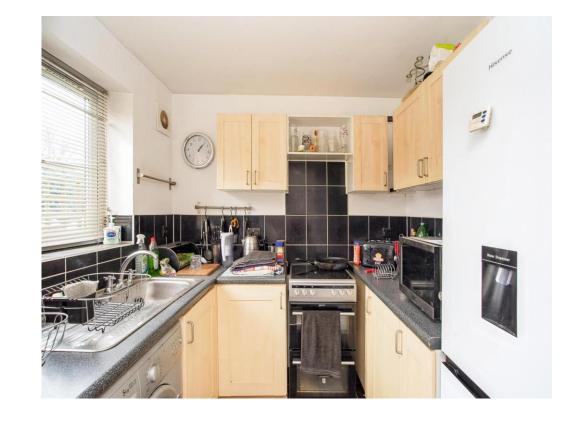

## Kitchen

7' 5" x 6' 8" ( 2.26m x 2.03m )

Window to front aspect, wall and base units, sink unit with mixer tap, work surfaces, splashback tiling, freestanding oven/hob, washing machine and fridge/freezer.