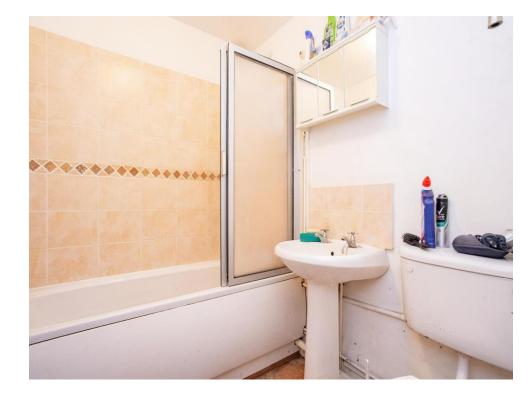

### **Bathroom**

Wash hand basin, WC., bath with shower attachment, extractor fan and partly tiled walls.