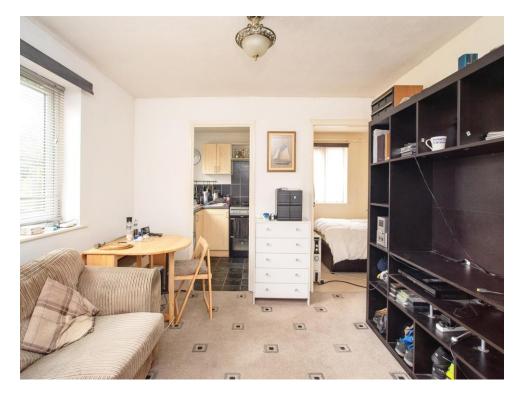

## **Living Room**

11' 9" MAX x 10' 5" MAX ( 3.58m MAX x 3.17m MAX )

Window to front aspect, TV point.

## Kitchen

7' 5" x 6' 8" ( 2.26m x 2.03m )

Window to front aspect, wall and base units, sink unit with mixer tap, work surfaces, splashback tiling, freestanding oven/hob, washing machine and fridge/freezer.