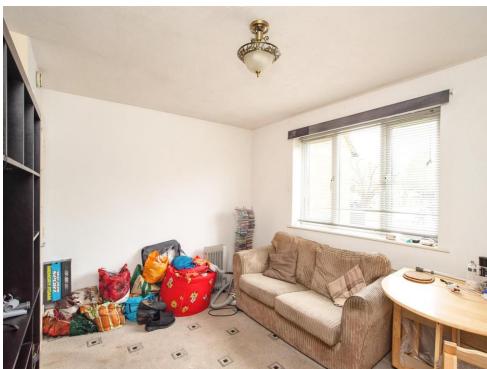

## **Living Room**

11' 9" MAX x 10' 5" MAX ( 3.58m MAX x 3.17m MAX )

Window to front aspect, TV point.