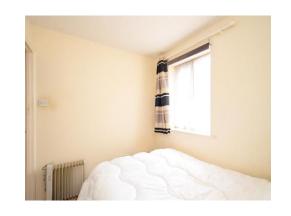

#### **Bedroom**

8' 7" INTO WARDROBE x 8' 5" ( 2.62m INTO WARDROBE x 2.57m )

Window to side aspect, built in wardrobe.