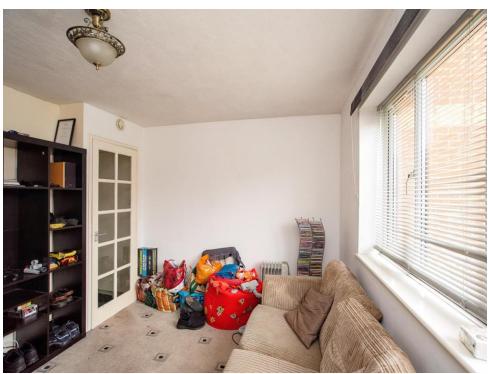

## **Living Room**

11' 9" MAX x 10' 5" MAX ( 3.58m MAX x 3.17m MAX )

Window to front aspect, TV point.