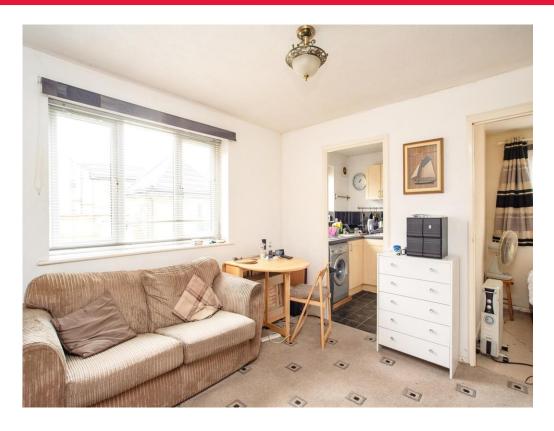

## **Living Room**

11' 9" MAX x 10' 5" MAX ( 3.58m MAX x 3.17m MAX )

Window to front aspect, TV point.