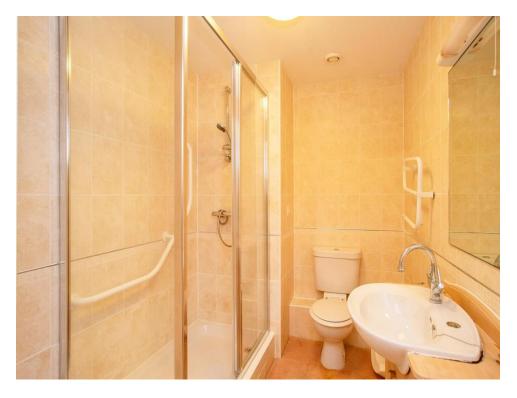

#### **Shower Room**

7' 2" x 6' 2" ( 2.18m x 1.88m )

Double shower cubicle, emergency pull cord, vanity wash hand basin, WC, extractor fan, heated towel rail and fully tiled.