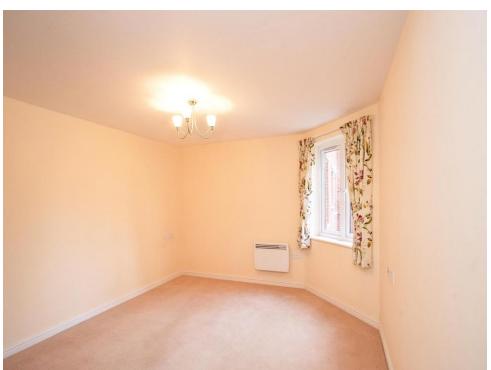

#### **Bedroom**

16' 3" x 11' 6" ( 4.95m x 3.51m )

Window to side aspect, electric heater and built in wardrobe.