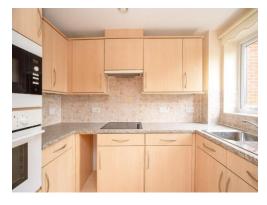

## Kitchen

8' 10" x 5' 10" ( 2.69m x 1.78m )

Window to side aspect, wall and base level units with work surfaces over, stainless steel sink unit with mixer tap, integrated oven/microwave, fridge/freezer, hob with extractor hood over.