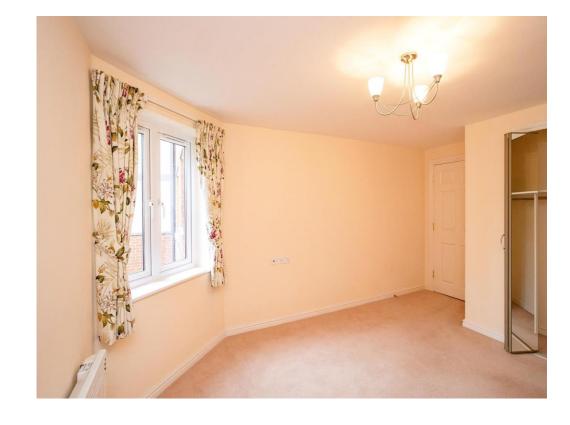

#### **Bedroom**

16' 3" x 11' 6" ( 4.95m x 3.51m )

Window to side aspect, electric heater and built in wardrobe.