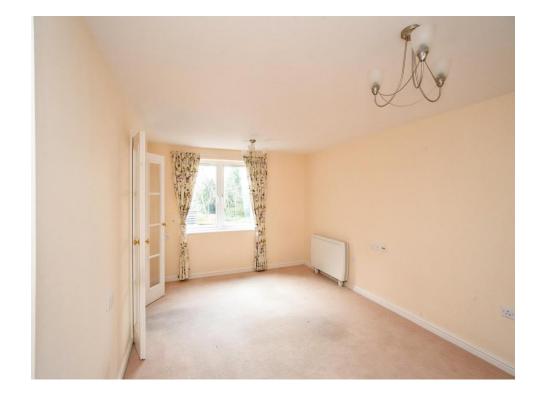

## **Living Room**

17' 4" x 10' 5" ( 5.28m x 3.17m )

Window to side aspect, electric storage heater, TV point and doors opening to kitchen.