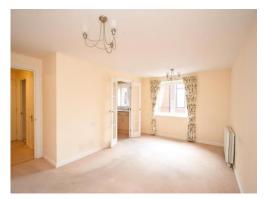

## **Living Room**

17' 4" x 10' 5" ( 5.28m x 3.17m )

Window to side aspect, electric storage heater, TV point and doors opening to kitchen.