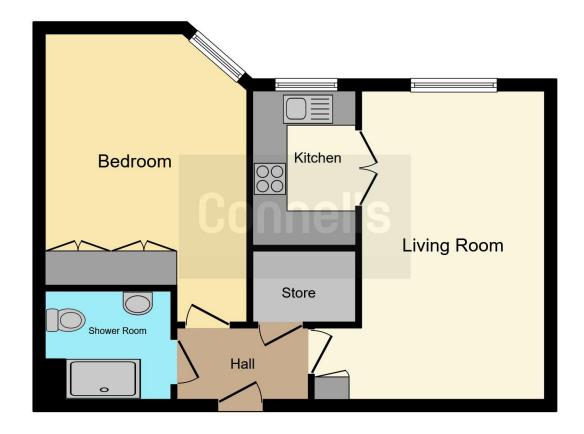

# **Entrance Hallway**

Front door, entryphone system, emergency pull cord and storage cupboard.

## **Living Room**

17' 4" x 10' 5" ( 5.28m x 3.17m )

Window to side aspect, electric storage heater, TV point and doors opening to kitchen.

## Kitchen

8' 10" x 5' 10" ( 2.69m x 1.78m )

Window to side aspect, wall and base level units with work surfaces over, stainless steel sink unit with mixer tap, integrated oven/microwave, fridge/freezer, hob with extractor hood over.

#### **Bedroom**

16' 3" x 11' 6" ( 4.95m x 3.51m )

Window to side aspect, electric heater and built in wardrobe.

#### **Shower Room**

7' 2" x 6' 2" ( 2.18m x 1.88m )

Double shower cubicle, emergency pull cord, vanity wash hand basin, WC, extractor fan, heated towel rail and fully tiled.

## **Communal Facilities**

Residents have the use of the communal lounge, resident's laundry, on site guest suite, as well as an on site house manager.

This floorplan is for illustrative purposes only and is not drawn to scale. Measurements, floor-areas, openings and orientations are approximate. They should not be relied upon for any purpose and do not form any part of an agreement. No liability is taken for any error or mis-statement. All parties must rely on their own inspections.