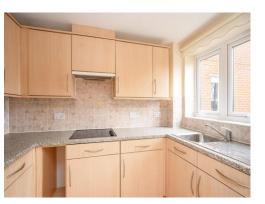

## Kitchen

8' 10" x 5' 10" ( 2.69m x 1.78m )

Window to side aspect, wall and base level units with work surfaces over, stainless steel sink unit with mixer tap, integrated oven/microwave, fridge/freezer, hob with extractor hood over.