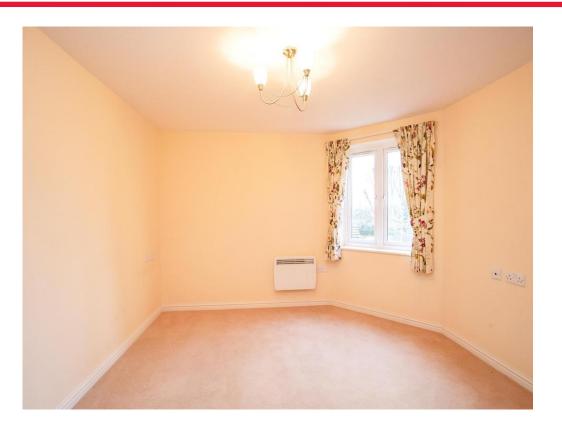

#### **Bedroom**

16' 3" x 11' 6" ( 4.95m x 3.51m )

Window to side aspect, electric heater and built in wardrobe.