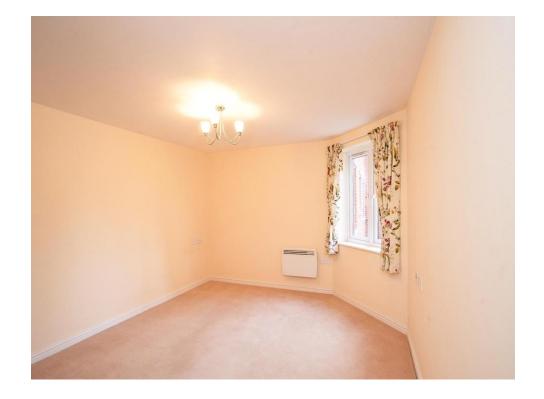

## **Living Room**

17' 4" x 10' 5" ( 5.28m x 3.17m )

Window to side aspect, electric storage heater, TV point and doors opening to kitchen.

## **Bedroom**

16' 3" x 11' 6" ( 4.95m x 3.51m )

Window to side aspect, electric heater and built in wardrobe.