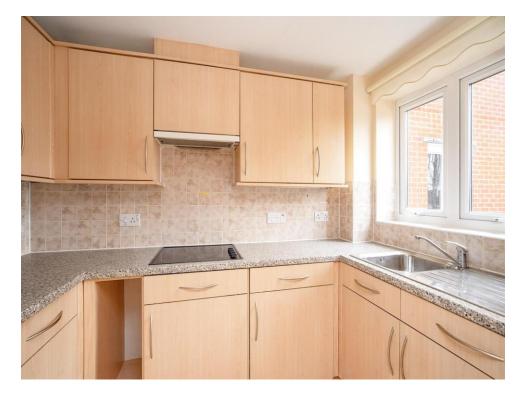

## Kitchen

8' 10" x 5' 10" ( 2.69m x 1.78m )

Window to side aspect, wall and base level units with work surfaces over, stainless steel sink unit with mixer tap, integrated oven/microwave, fridge/freezer, hob with extractor hood over.