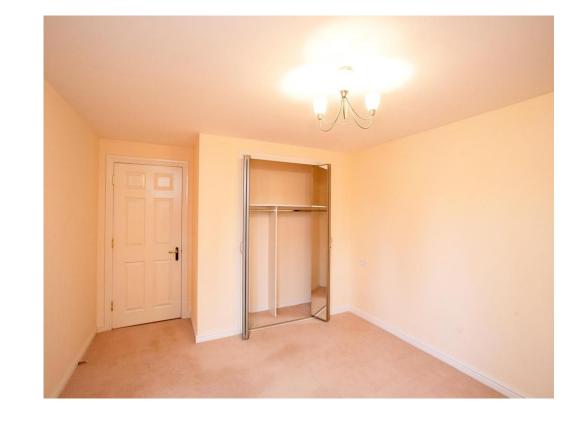

## **Bedroom**

16' 3" x 11' 6" ( 4.95m x 3.51m )

Window to side aspect, electric heater and built in wardrobe.