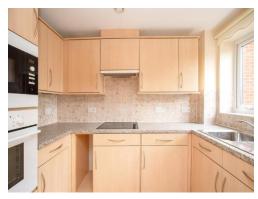

## Kitchen

8' 10" x 5' 10" ( 2.69m x 1.78m )

Window to side aspect, wall and base level units with work surfaces over, stainless steel sink unit with mixer tap, integrated oven/microwave, fridge/freezer, hob with extractor hood over.