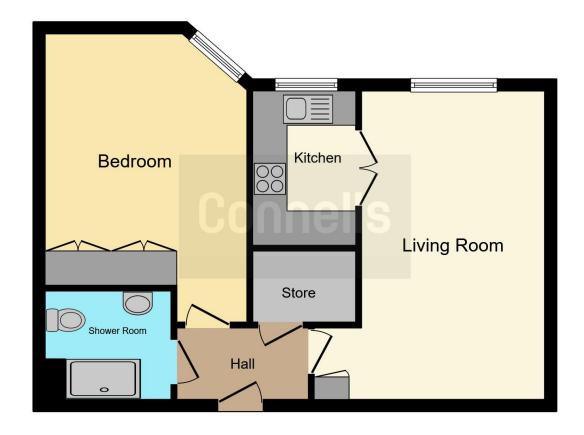

# **Entrance Hallway**

Front door, entryphone system, emergency pull cord and storage cupboard.

## **Living Room**

17' 4" x 10' 5" ( 5.28m x 3.17m )

Window to side aspect, electric storage heater, TV point and doors opening to kitchen.

## Kitchen

8' 10" x 5' 10" ( 2.69m x 1.78m )

Window to side aspect, wall and base level units with work surfaces over, stainless steel sink unit with mixer tap, integrated oven/microwave, fridge/freezer, hob with extractor hood over.

## **Bedroom**

16' 3" x 11' 6" ( 4.95m x 3.51m )

Window to side aspect, electric heater and built in wardrobe.

#### Shower Room

7' 2" x 6' 2" ( 2.18m x 1.88m )

Double shower cubicle, emergency pull cord, vanity wash hand basin, WC, extractor fan, heated towel rail and fully tiled.

## **Communal Facilities**

Residents have the use of the communal lounge, resident's laundry, on site guest suite, as well as an on site house manager.

This floorplan is for illustrative purposes only and is not drawn to scale. Measurements, floor-areas, openings and orientations are approximate. They should not be relied upon for any purpose and do not form any part of an agreement. No liability is taken for any error or mis-statement. All parties must rely on their own inspections.