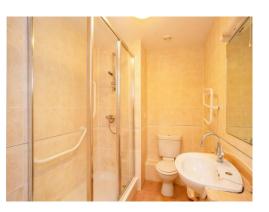

#### Shower Room

7' 2" x 6' 2" ( 2.18m x 1.88m )

Double shower cubicle, emergency pull cord, vanity wash hand basin, WC, extractor fan, heated towel rail and fully tiled.