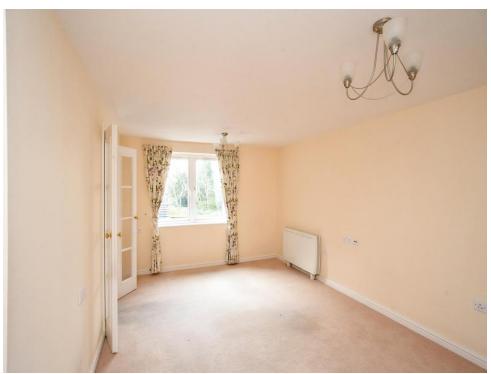

## **Bedroom**

16' 3" x 11' 6" ( 4.95m x 3.51m )

Window to side aspect, electric heater and built in wardrobe.

# **Entrance Hallway**

Front door, entryphone system, emergency pull cord and storage cupboard.