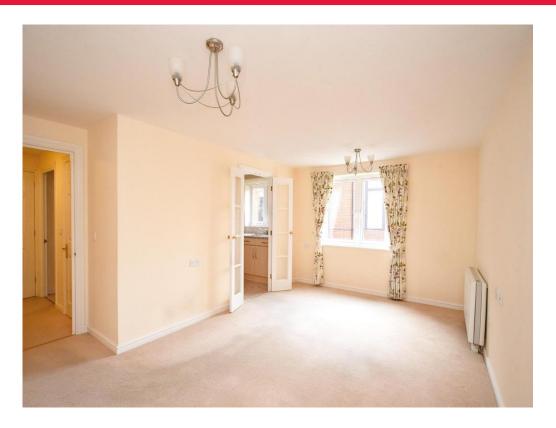

## **Living Room**

17' 4" x 10' 5" ( 5.28m x 3.17m )

Window to side aspect, electric storage heater, TV point and doors opening to kitchen.