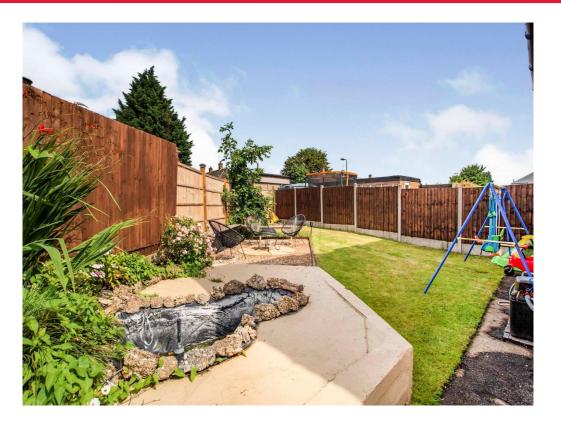

# **Rear Garden**

Enclosed rear garden, raised area with pond, patio seating area, paved and mainly laid to lawn. Storeroom with WC.