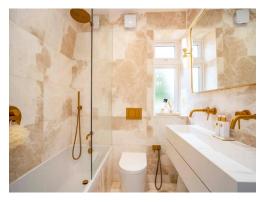

# **Family Bathroom**

Window to rear aspect, bath with mixer taps, shower attachment and shower over, WC, double vanity sink unit, extractor fan and fully tiled walls.