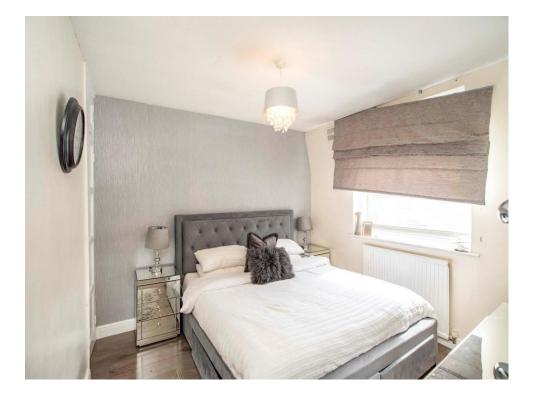

#### **Bedroom One**

Double aspect windows to rear aspect, built in wardrobe, radiator.