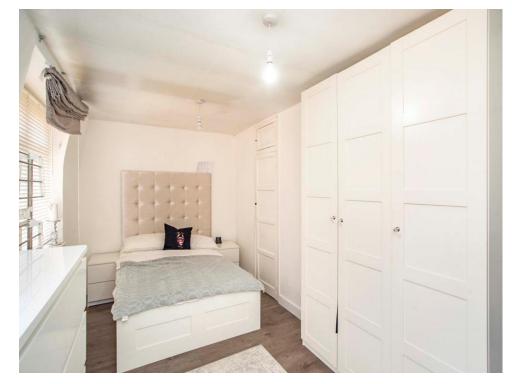

#### **Bedroom One**

Double aspect windows to rear aspect, built in wardrobe, radiator.

#### **Bedroom Two**

Window to front aspect, built in wardrobe and radiator.

# **Bedroom Three**

Window to front aspect, built in wardrobe and radiator.