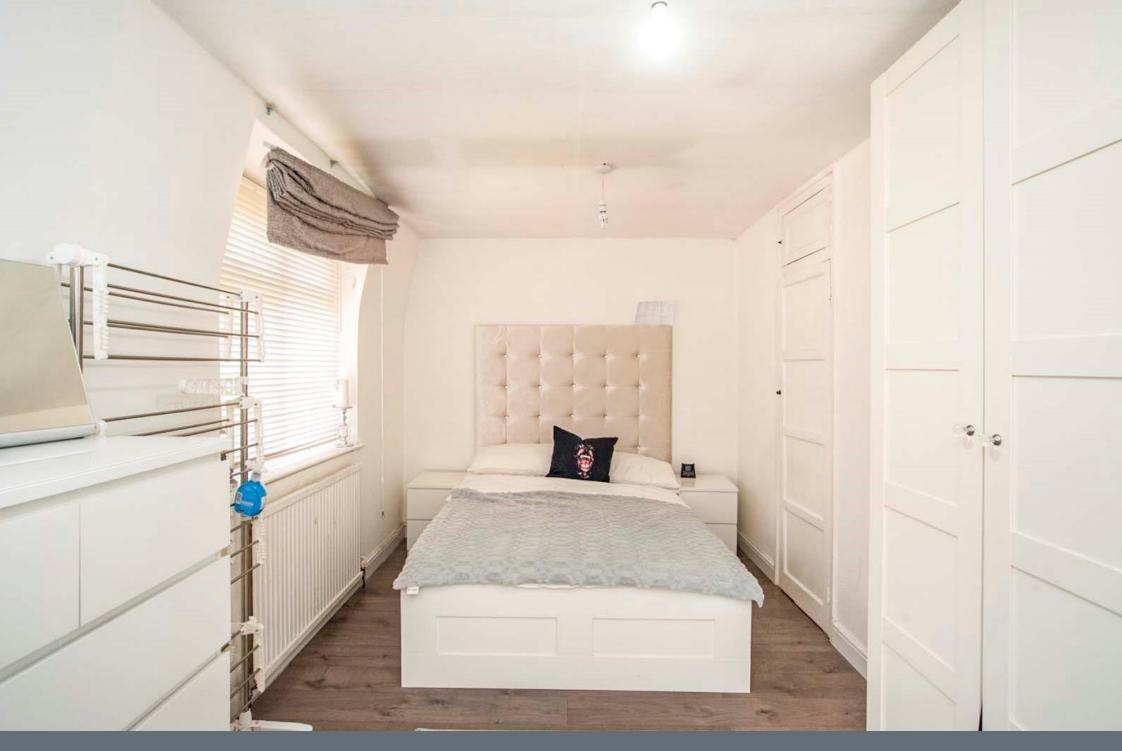

#### **Bedroom One**

Double aspect windows to rear aspect, built in wardrobe, radiator.

#### **Bedroom Two**

Window to front aspect, built in wardrobe and radiator.

# **Bedroom Three**

Window to front aspect, built in wardrobe and radiator.