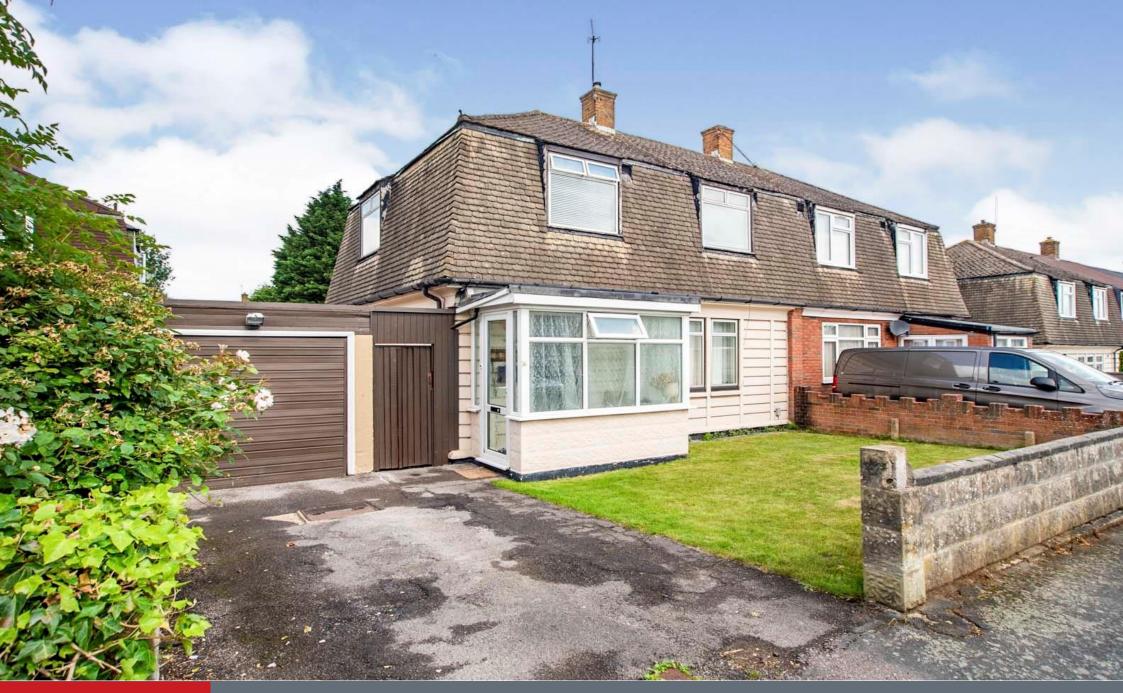

## Property Description

CASH BUYERS ONLY - PRC CONSTRUCTED A rare opportunity to acquire this stunning corner plot with spacious accommodation throughout. The property boasts many features to include a large modern kitchen / breakfast room, dining room, living room, family bathroom, three good size bedrooms, driveway with front and rear gardens.

The property is situated in a popular residential area of South Oxhey with good access to the local primary schools, local woodland, Carpenders Park Station and the local amenities. Excellent transport links to the surrounding areas.

This unique corner plot offers flexible living accommodation and makes an excellent family home.

# Garage

Up and over door.

Driveway

Paved driveway to the front of the property.

Residential Sales & Lettings | Mortgage Services | Conveyancing | Surveyors | Land & New Homes

This floorplan is for illustrative purposes only and is not drawn to scale. Measurements, floor-areas, openings and orientations are approximate. They should not be relied upon for any purpose and do not form any part of an agreement. No liability is taken for any error or mis-statement. All parties must rely on their own inspections.