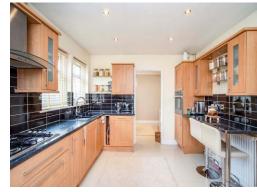

#### **Kitchen**

Windows to rear aspect and door to side aspect, wall and base level units with work surfaces over, sink unit with mixer tap and drainer, integrated oven and hob extractor hood, wall mounted boiler, radiator, free standing fridge/freezer, dishwasher and washing machine and tiling to splash back areas.