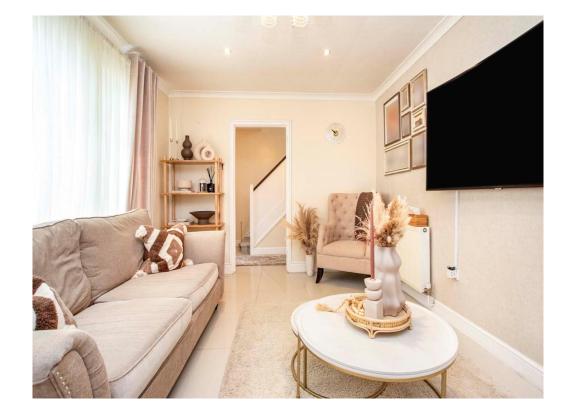

#### **Entrance Hallway**

Stairs to first floor, radiator, door to living room and kitchen.

Living Room

Window to front aspect, TV point, radiator, opening to dining area.