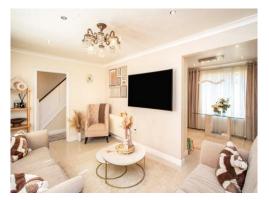

#### **Entrance Hallway**

Stairs to first floor, radiator, door to living room and kitchen.

Living Room

Window to front aspect, TV point, radiator, opening to dining area.