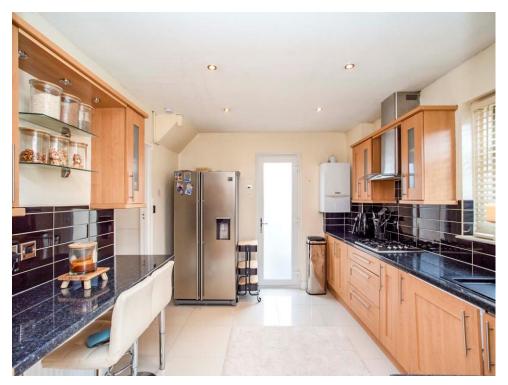

#### **Kitchen**

Windows to rear aspect and door to side aspect, wall and base level units with work surfaces over, sink unit with mixer tap and drainer, integrated oven and hob extractor hood, wall mounted boiler, radiator, free standing fridge/freezer, dishwasher and washing machine and tiling to splash back areas.