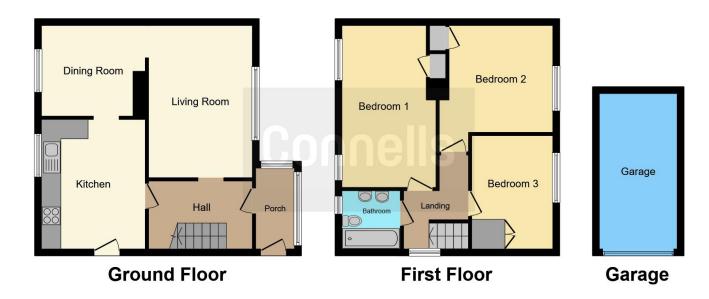

#### Entrance Porch

Door to side and window to front aspect, front door opening to;

#### **Entrance Hallway**

Stairs to first floor, radiator, door to living room and kitchen.

Living Room

Window to front aspect, TV point, radiator, opening to dining area.

#### **Dining Room**

Window to rear aspect, radiator and opens to kitchen.

#### **Kitchen**

Windows to rear aspect and door to side aspect, wall and base level units with work surfaces over, sink unit with mixer tap and drainer, integrated oven and hob extractor hood, wall mounted boiler, radiator, free standing fridge/freezer, dishwasher and washing machine and tiling to splash back areas.

#### **First Floor**

Landing

Window to front aspect and access to loft.

#### **Bedroom One**

Double aspect windows to rear aspect, built in wardrobe, radiator.

#### **Bedroom Two**

Window to front aspect, built in wardrobe and radiator.

# **Bedroom Three**

Window to front aspect, built in wardrobe and radiator.

# **Family Bathroom**

Window to rear aspect, bath with mixer taps, shower attachment and shower over, WC, double vanity sink unit, extractor fan and fully tiled walls.

# Garage

Up and over door.

Driveway

Paved driveway to the front of the property.

Residential Sales & Lettings | Mortgage Services | Conveyancing | Surveyors | Land & New Homes

This floorplan is for illustrative purposes only and is not drawn to scale. Measurements, floor-areas, openings and orientations are approximate. They should not be relied upon for any purpose and do not form any part of an agreement. No liability is taken for any error or mis-statement. All parties must rely on their own inspections.