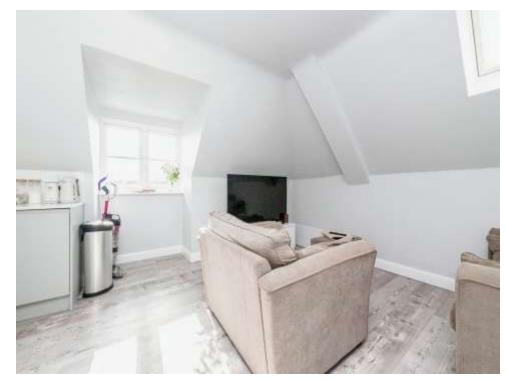

#### Lounge

14' 8" x 12' 5" plus recess ( 4.47m x 3.78m plus recess )

Double glazed window, double glazed skylight, TV point, wall mounted electric heater and laminate flooring.