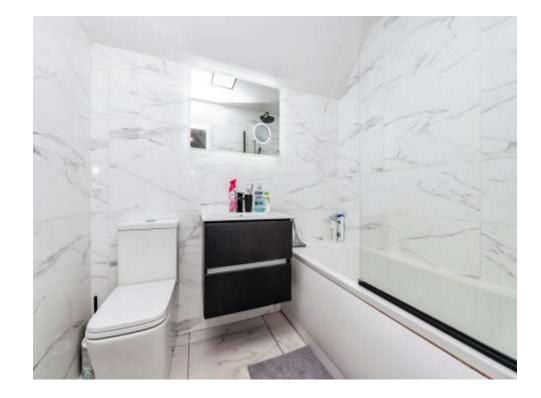

### Bathroom

Fitted with bath with mixer taps, shower, wash hand basin , low level WC and part tiling.