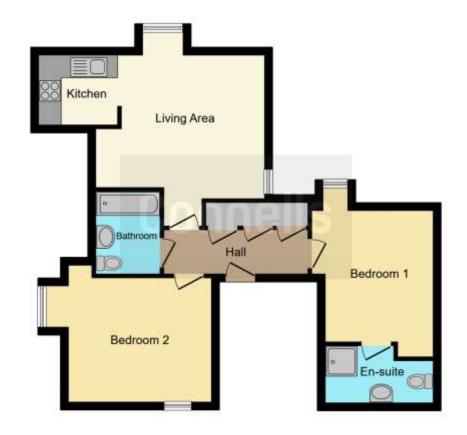

# **Property Description**

A stunning two bedroom top floor apartment located in the sought after Ebberns Road. Benefits include allocated and visitors parking, refitted En-Suite to master bedroom and family bathroom, ample storage and double glazing.

#### Entrance Hall

Door to front with entryphone, built in storage cupboard and skylight.

#### Lounge

14' 8" x 12' 5" plus recess ( 4.47m x 3.78m plus recess )

Double glazed window, double glazed skylight, TV point, wall mounted electric heater and laminate flooring.

#### Kitchen

#### 8'8" x 6' 3" (2.64m x 1.91m)

Fitted with wall and base units with work surfaces to compliment, sink/drainer with splashback, electric oven and hob with cookerhood, plumbing for dishwasher ad washing machine, laminate flooring and double glazed skylight.

# Bedroom 1

12' 6" plus recess x 10' 9" ( 3.81m plus recess x 3.28m ) Double glaze skylight, TV point and wall mounted electric heater.

# **En-Suite**

Fitted with shower cubicle, wash hand basin with vanity unit, low level WC, wall mounted heater , part tiling and double glazed window.

# Bedroom 2

12' 7" x 10' 8" ( 3.84m x 3.25m )

Double glazed skylight and wall mounted electric heater.

### Bathroom

Fitted with bath with mixer taps, shower, wash hand basin , low level WC and part tiling.