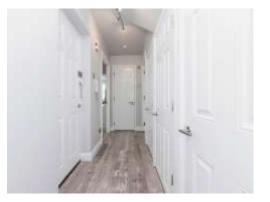

#### Entrance Hall

Door to front with entryphone, built in storage cupboard and skylight.