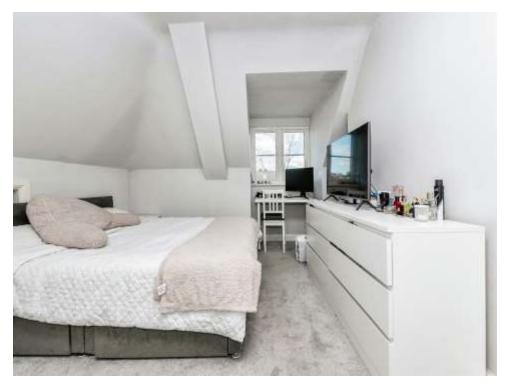

# Bedroom 1

12' 6" plus recess x 10' 9" ( 3.81m plus recess x 3.28m ) Double glaze skylight, TV point and wall mounted electric heater.