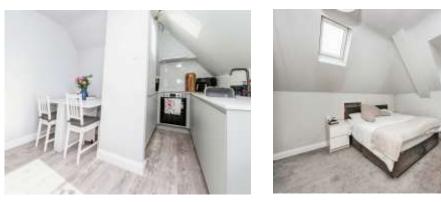

#### 8'8" x 6' 3" (2.64m x 1.91m)

Fitted with wall and base units with work surfaces to compliment, sink/drainer with splashback, electric oven and hob with cookerhood, plumbing for dishwasher ad washing machine, laminate flooring and double glazed skylight.

# Bedroom 1

12' 6" plus recess x 10' 9" ( 3.81m plus recess x 3.28m ) Double glaze skylight, TV point and wall mounted electric heater.