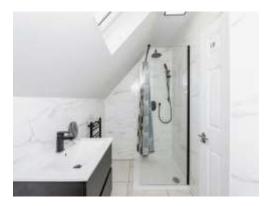

# **En-Suite**

Fitted with shower cubicle, wash hand basin with vanity unit, low level WC, wall mounted heater , part tiling and double glazed window.

### Bathroom

Fitted with bath with mixer taps, shower, wash hand basin , low level WC and part tiling.