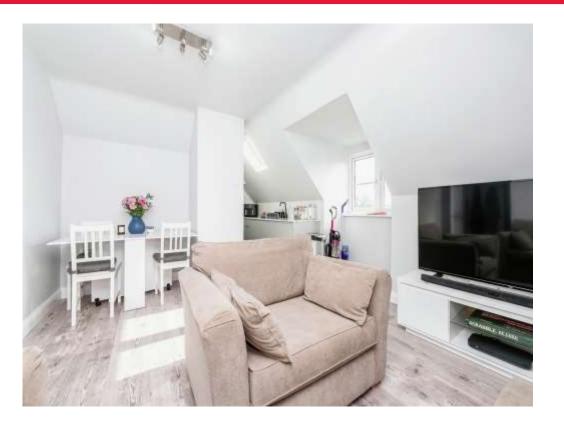

#### Lounge

14' 8" x 12' 5" plus recess ( 4.47m x 3.78m plus recess )

Double glazed window, double glazed skylight, TV point, wall mounted electric heater and laminate flooring.