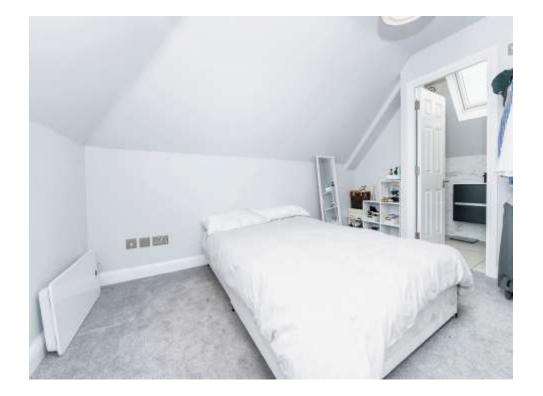

# Bedroom 2

12' 7" x 10' 8" ( 3.84m x 3.25m )

Double glazed skylight and wall mounted electric heater.