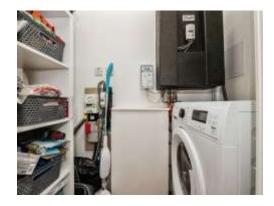

## **Utility Room**

6' 6" x 3' 4" ( 1.98m x 1.02m )

Plumbing for washing machine.