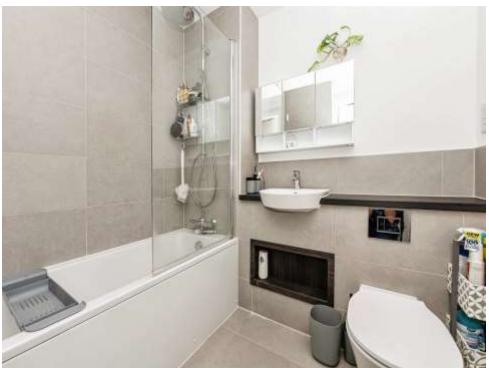

#### **Bathroom**

Fitted with bath with Rainfall shower, heated towel rail, wash hand basin, low level WC, part tiling and tiled flooring.