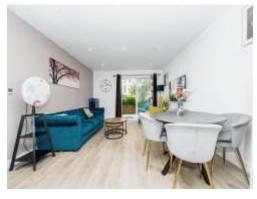

# Lounge

16' 6" x 12' 4" ( 5.03m x 3.76m )

Double glazed patio door opening to patio/terrace, TV point, open to kitchen.