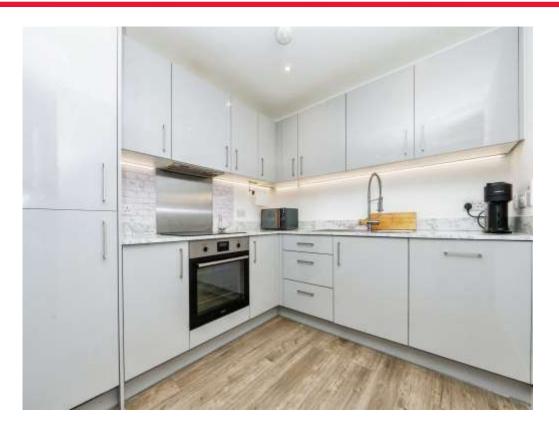

#### Kitchen

8' 3" x 7' 3" ( 2.51m x 2.21m )

Open to lounge fitted with wall and base units with work surfaces to compliment, sink/drainer with splashback, electric oven and hob, integrated fridge/freezer, integrated dishwasher and underfloor heating.