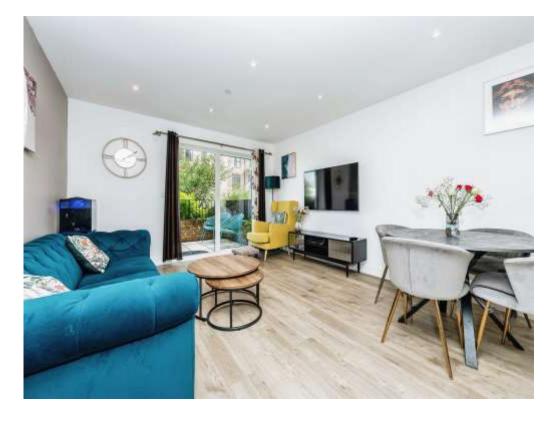

# Lounge

16' 6" x 12' 4" ( 5.03m x 3.76m )

Double glazed patio door opening to patio/terrace, TV point, open to kitchen.

#### Kitchen

8' 3" x 7' 3" ( 2.51m x 2.21m )

Open to lounge fitted with wall and base units with work surfaces to compliment, sink/drainer with splashback, electric oven and hob, integrated fridge/freezer, integrated dishwasher and underfloor heating.