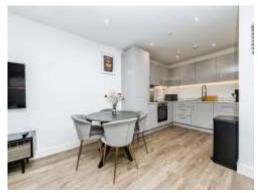

# Lounge

16' 6" x 12' 4" ( 5.03m x 3.76m )

Double glazed patio door opening to patio/terrace, TV point, open to kitchen.

#### Kitchen

8' 3" x 7' 3" ( 2.51m x 2.21m )

Open to lounge fitted with wall and base units with work surfaces to compliment, sink/drainer with splashback, electric oven and hob, integrated fridge/freezer, integrated dishwasher and underfloor heating.