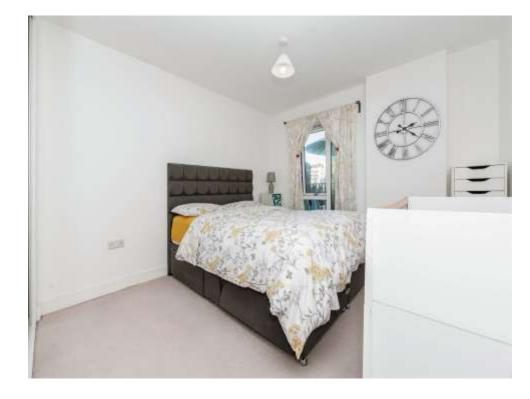

#### **Bedroom**

10' 5" x 10' 1" ( 3.17m x 3.07m )

Double glazed window and fitted wardrobes.