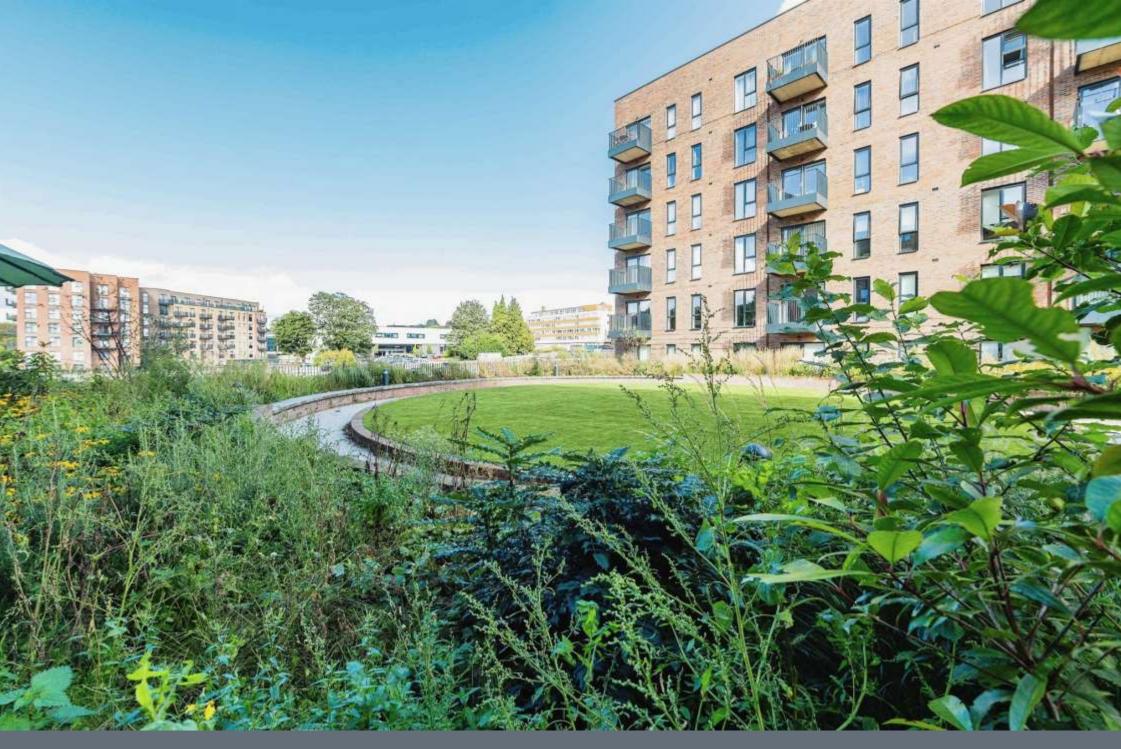

, open to kitchen.

## **Patio/ Terrace**

#### Kitchen

8' 3" x 7' 3" ( 2.51m x 2.21m )

Open to lounge fitted with wall and base units with work surfaces to compliment, sink/drainer with splashback, electric oven and hob, integrated fridge/freezer, integrated dishwasher and underfloor heating.

## **Utility Room**

6' 6" x 3' 4" ( 1.98m x 1.02m )

Plumbing for washing machine.

#### **Bedroom**

10' 5" x 10' 1" ( 3.17m x 3.07m )

Double glazed window and fitted wardrobes.

#### **Bathroom**

Fitted with bath with Rainfall shower, heated towel rail, wash hand basin, low level WC, part tiling and tiled flooring.

## **Outside**

Patio area leading to communal garden and outdoor playing area.

# **Allocated Parking**

One allocated parking space in gated underground car park

















Residential Sales & Lettings | Mortgage Services | Conveyancing | Surveyors | Land & New Homes



This floorplan is for illustrative purposes only and is not drawn to scale. Measurements, floor-areas, openings and orientations are approximate. They should not be relied upon for any purpose and do not form any part of an agreement. No liability is taken for any error or mis-statement. All parties must rely on their own inspections.

To view this property please contact Connells on

## T 01442 216 633 E hemelhempstead@connells.co.uk

45 Marlowes HEMEL HEMPSTEAD HP1 1LD

EPC Rating: B

# view this property online connells.co.uk/Property/HEM311244

This is a Leasehold property. We are awaiting further details about the Term of the lease. For further information please contact the branch. Ple