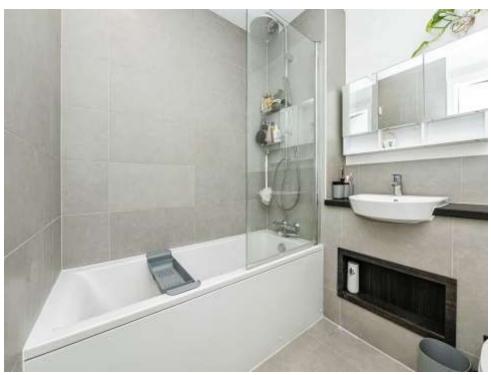

#### **Bathroom**

Fitted with bath with Rainfall shower, heated towel rail, wash hand basin, low level WC, part tiling and tiled flooring.