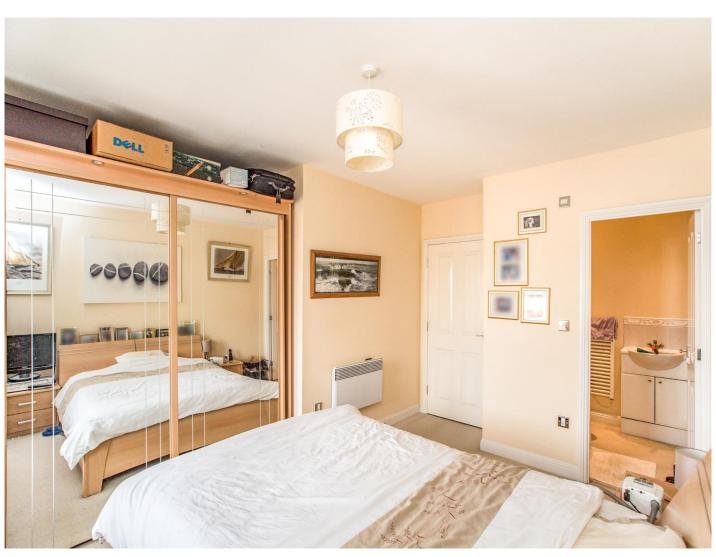

#### **Bedroom 1**

12' 8" x 9' 3" ( 3.86m x 2.82m )

Double glazed window, wall mounted electric heater and TV point.

### **En-Suite**

Fitted with shower cubicle, wash hand basin with vanity unit, low level WC, heated towel rail, extractor fan and part tiling.