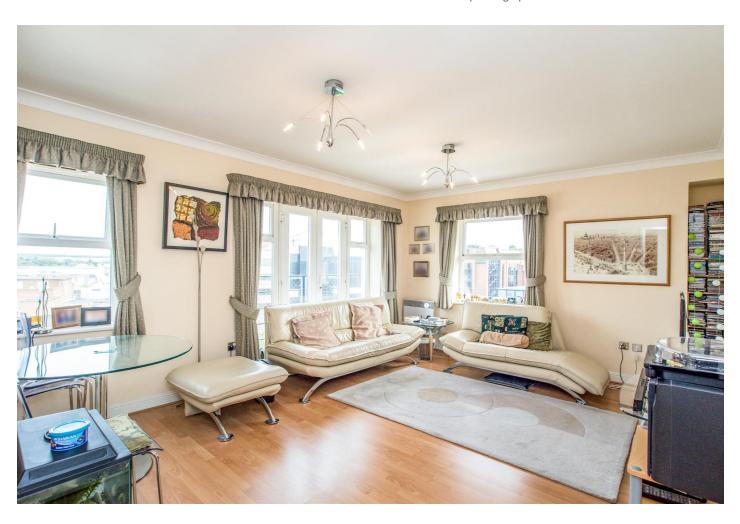

#### Lounge

16' 3" x 12' 10" ( 4.95m x 3.91m )

Two double glazed windows, wall mounted electric heater, TV and telephone point and laminate flooring.