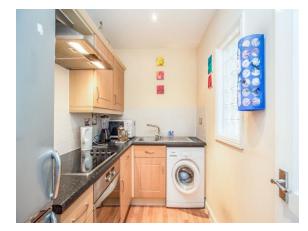

#### Kitchen

9' 3" x 5' 8" ( 2.82m x 1.73m )

Fitted with wall mounted and base units with work surfaces to compliment, sink/drainer with tiled splashbacks, electric oven and hob with cookerhood and plumbing for washing machine.