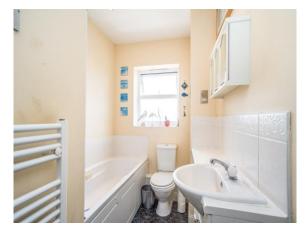

#### **Bathroom**

Fitted with bath, shower, wash hand basin with vanity unit, heated towel rail, low level WC, extractor fan, part tiling and double glazed window.