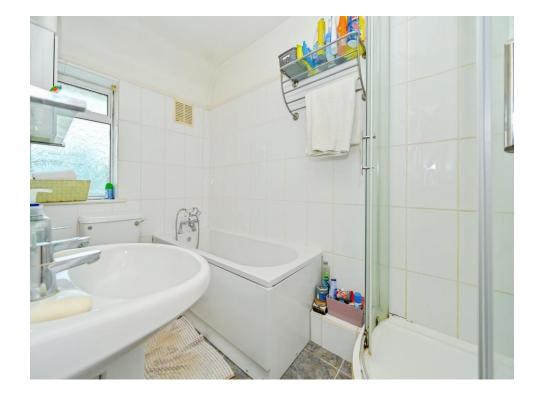

# Bathroom

Fitted with bath with mixer taps, shower cubicle, wash hand basin, low level WC, part tiling and double glazed window.