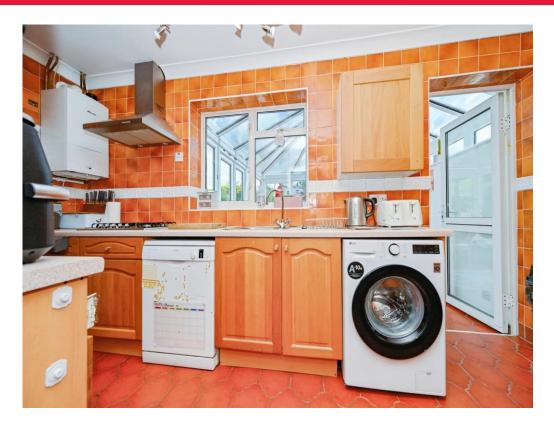

## **Kitchen**

15' x 6' (4.57m x 1.83m)

Fitted with wall and base units with work surfaces to compliment, sink/drainer with splashbacks, electric oven and gas hob with cookerhood, radiator, understairs storage and double glazed window.