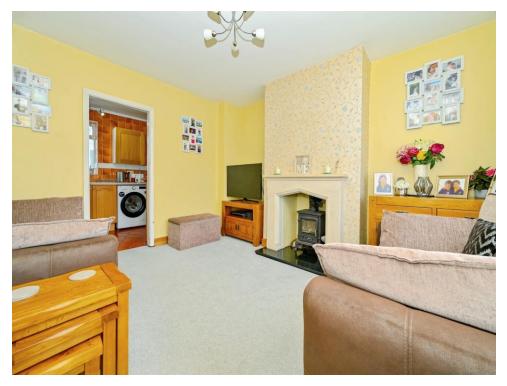

## Lounge

13' x 12' max ( 3.96m x 3.66m max ) Double glazed window, fireplace, TV point and radiator.