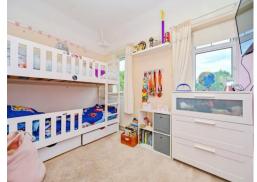

# Bedroom 1

10' x 10' plus fitted wardrobes ( 3.05m x 3.05m plus fitted wardrobes )Double glazed window, fitted wardrobes and radiator.

# Bedroom 2

9' 11" x 6' 11" ( 3.02m x 2.11m ) Double glazed window, TV point and radiator.