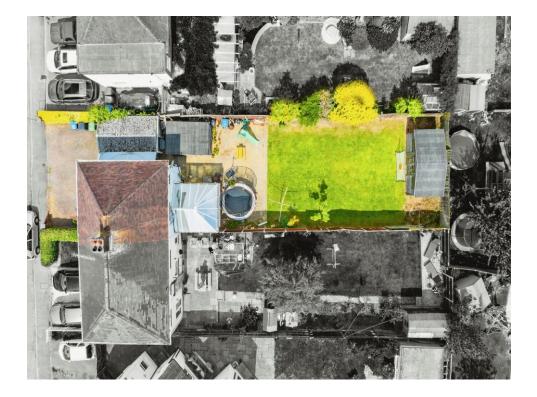

# **Property Description**

\*\*\* PLANNING PERMISSION APPROVED \*\*\* A two bedroom semi detached family home located in the sought after Vauxhall Road. Benefits include driveway parking, garage, large rear garden, conservatory, reception room, separate kitchen, gas central heating and double glazing.

# **Front Garden**

Block paved with parking for two vehicles.

Rear Garden

Patio area leading to lawned area.

Residential Sales & Lettings | Mortgage Services | Conveyancing | Surveyors | Land & New Homes

To view this property please contact Connells on