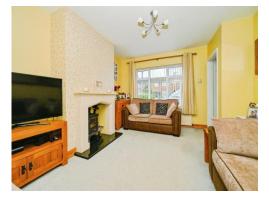

## Lounge

13' x 12' max ( 3.96m x 3.66m max ) Double glazed window, fireplace, TV point and radiator.