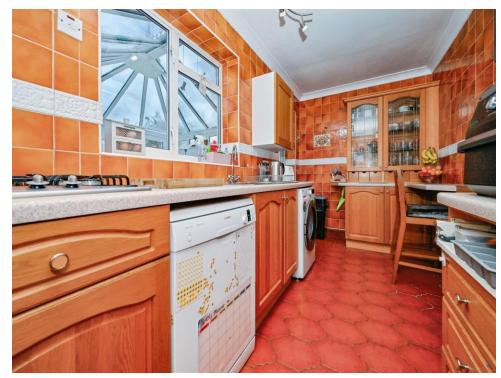

## **Kitchen**

15' x 6' (4.57m x 1.83m)

Fitted with wall and base units with work surfaces to compliment, sink/drainer with splashbacks, electric oven and gas hob with cookerhood, radiator, understairs storage and double glazed window.