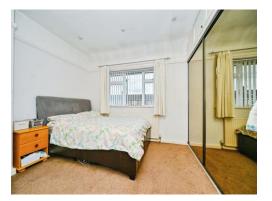

# Bedroom 1

10' x 10' plus fitted wardrobes ( 3.05m x 3.05m plus fitted wardrobes )Double glazed window, fitted wardrobes and radiator.

# Bedroom 2

9' 11" x 6' 11" ( 3.02m x 2.11m ) Double glazed window, TV point and radiator.