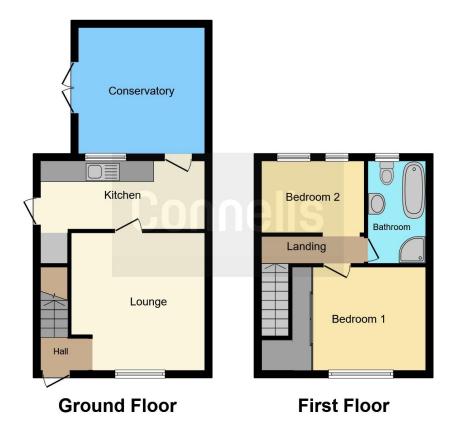

# Entrance Hall

Double glazed door to front.

## Lounge

13' x 12' max ( 3.96m x 3.66m max ) Double glazed window, fireplace, TV point and radiator.

## **Kitchen**

15' x 6' (4.57m x 1.83m)

Fitted with wall and base units with work surfaces to compliment, sink/drainer with splashbacks, electric oven and gas hob with cookerhood, radiator, understairs storage and double glazed window.

# Conservatory

10' x 10' (3.05m x 3.05m)

UPVC construction with double glazed windows, radiator and double glazed french doors to rear garden.

# Landing

Stairs from ground floor, double glazed window and access to loft.

# Bedroom 1

10' x 10' plus fitted wardrobes ( 3.05m x 3.05m plus fitted wardrobes )Double glazed window, fitted wardrobes and radiator.

# Bedroom 2

9' 11" x 6' 11" ( 3.02m x 2.11m ) Double glazed window, TV point and radiator.

# Bathroom

Fitted with bath with mixer taps, shower cubicle, wash hand basin, low level WC, part tiling and double glazed window.