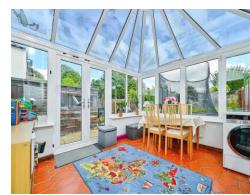

# Conservatory

10' x 10' (3.05m x 3.05m)

UPVC construction with double glazed windows, radiator and double glazed french doors to rear garden.