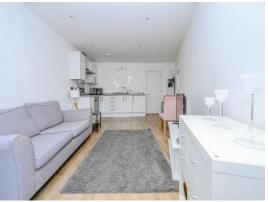

#### **Lounge Open Plan**

Irregular Shaped Room 19' x 13' (5.79m x 3.96m)

Double glazed window, TV point, wall mounted electric heater and double glazed patio doors to garden.

## Kitchen Open Plan

Fitted with wall and base units with work surfaces to compliment, sink/drainer with splashbacks, electric oven and hob with cookerhood.