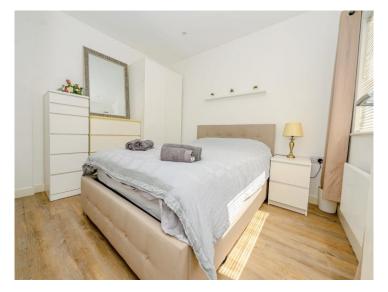

### **Bedroom**

10' 1" x 8' (3.07m x 2.44m)

Double glazed window and wall mounted electric heater.