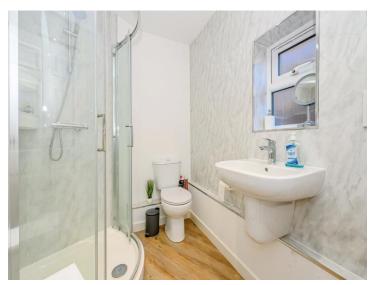

### **Bathroom**

Fitted with shower cubicle, wash hand basin, heated towel rail, low level WC, shaver point and part tiling.