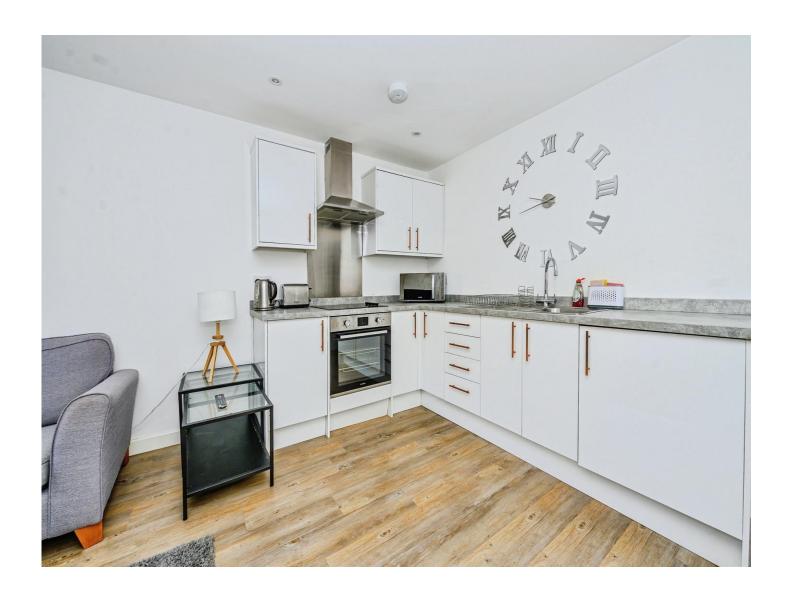

## Kitchen Open Plan

Fitted with wall and base units with work surfaces to compliment, sink/drainer with splashbacks, electric oven and hob with cookerhood.