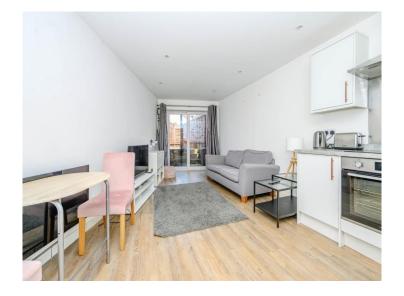

#### **Lounge Open Plan**

Irregular Shaped Room 19' x 13' (5.79m x 3.96m)

Double glazed window, TV point, wall mounted electric heater and double glazed patio doors to garden.