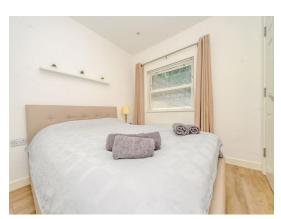

### **Bedroom**

10' 1" x 8' (3.07m x 2.44m)

Double glazed window and wall mounted electric heater.