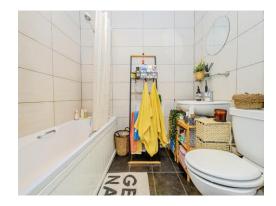

#### **Bathroom**

Fitted with bath with mixer taps, shower, wash hand basin, low level WC, radiator, extractor fan and full tiling.