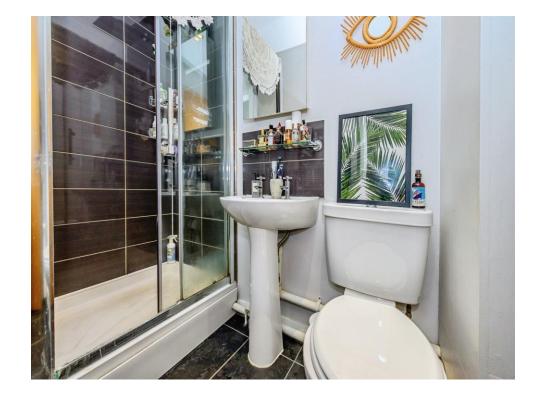

### **En-Suite**

Fitted with shower cubicle, wash hand basin, low level WC, extractor fan and part tiling.