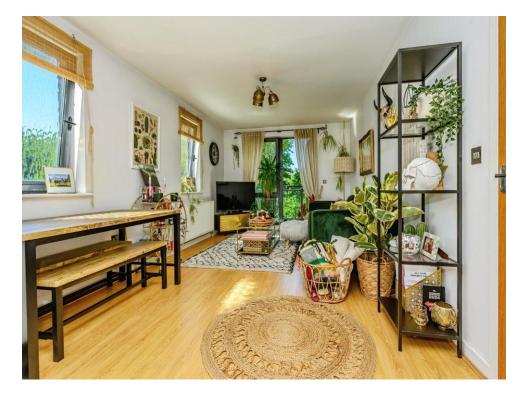

# **Lounge Open Plan**

24' x 10' (7.32m x 3.05m)

Double glazed window, TV point, radiator and double glazed door to balcony.

# Kitchen Open Plan

Fitted with wall and base units with work surfaces to compliment, sink/drainer with splashbacks, electric oven and hob with cookerhood, plumbing for washing machine and dishwasher.