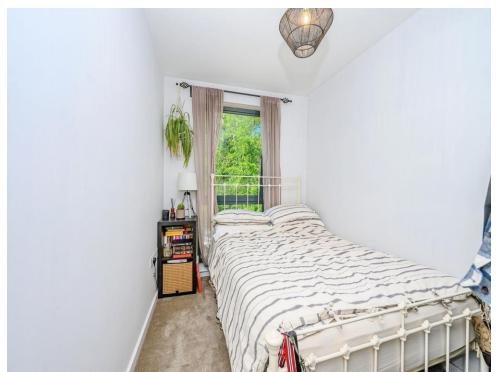

#### Bedroom 2

16' x 7' including recess (  $4.88m \times 2.13m$  including recess )

Double glazed window and radiator.