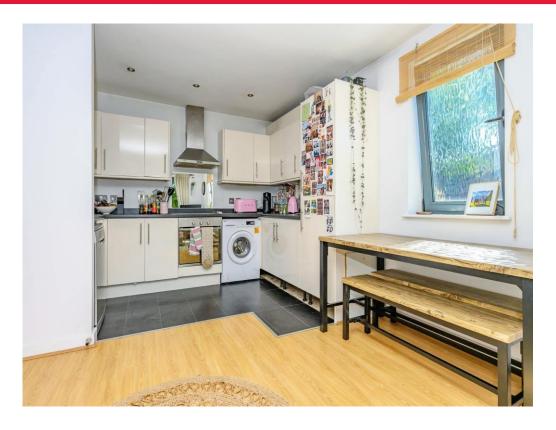

# Kitchen Open Plan

Fitted with wall and base units with work surfaces to compliment, sink/drainer with splashbacks, electric oven and hob with cookerhood, plumbing for washing machine and dishwasher.