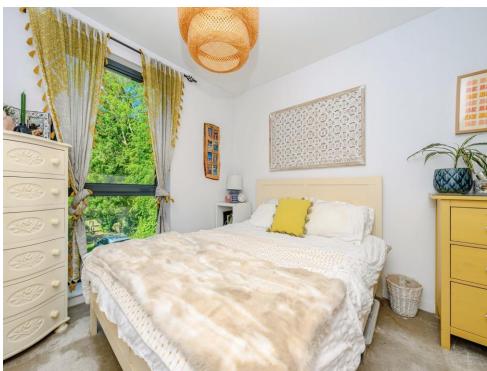

#### **Bedroom 1**

16' including recess x 9' max ( 4.88m including recess x 2.74m max )

Double glazed window, built in wardrobes and radiator.

### **En-Suite**

Fitted with shower cubicle, wash hand basin, low level WC, extractor fan and part tiling.