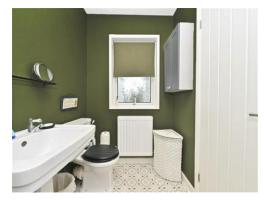

# **Bathroom**

Fitted with bath, shower, wash hand basin, low level WC, radiator and part tiling and double glazed window.