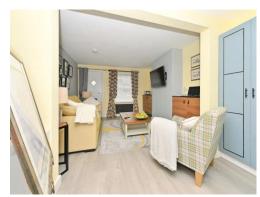

#### Lounge

11' 4" x 11' 3" ( 3.45m x 3.43m )

Door to front, double glazed window, TV point, radiator and open to dining room.

### **Dining Room**

11' 3" x 9' 4" ( 3.43m x 2.84m )

Double glazed door to rear, fitted cupboards and radiator.