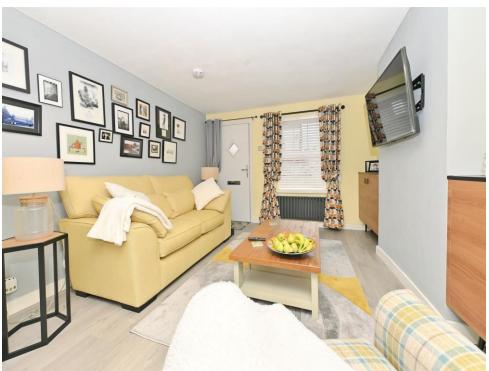

#### Lounge

11' 4" x 11' 3" ( 3.45m x 3.43m )

Door to front, double glazed window, TV point, radiator and open to dining room.