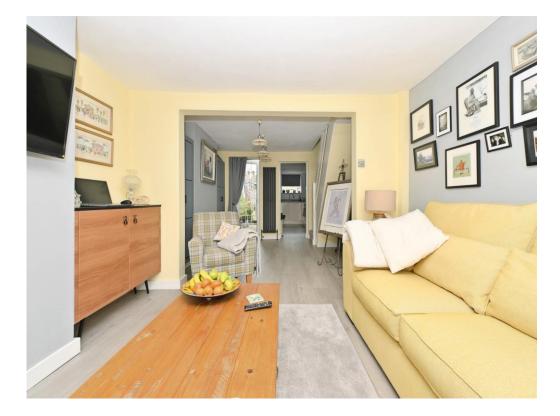

#### Lounge

11' 4" x 11' 3" ( 3.45m x 3.43m )

Door to front, double glazed window, TV point, radiator and open to dining room.

### **Dining Room**

11' 3" x 9' 4" ( 3.43m x 2.84m )

Double glazed door to rear, fitted cupboards and radiator.