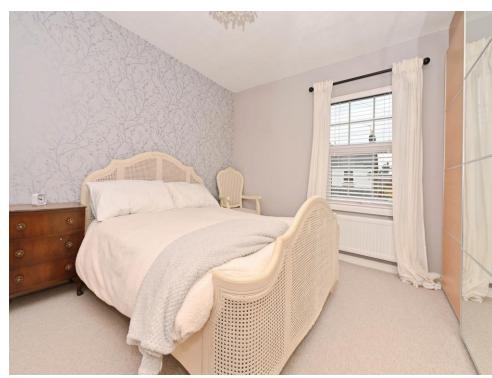

#### **Bedroom 1**

11' 4" x 9' 5" ( 3.45m x 2.87m )

Double glazed window, fitted wardrobes and radiator.