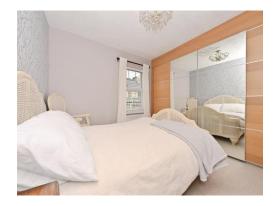

#### **Bedroom 1**

11' 4" x 9' 5" ( 3.45m x 2.87m )

Double glazed window, fitted wardrobes and radiator.

# Bedroom 2

12' 3" x 5' 9" ( 3.73m x 1.75m )

Double glazed window and radiator.