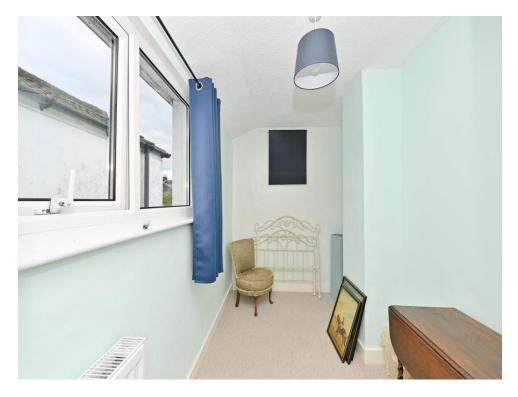

# Bedroom 2

12' 3" x 5' 9" ( 3.73m x 1.75m )

Double glazed window and radiator.