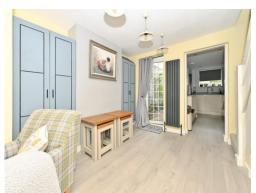

### **Dining Room**

11' 3" x 9' 4" ( 3.43m x 2.84m )

Double glazed door to rear, fitted cupboards and radiator.