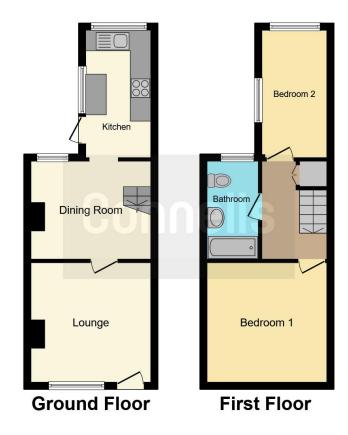

#### Lounge

11' 4" x 11' 3" ( 3.45m x 3.43m )

Door to front, double glazed window, TV point, radiator and open to dining room.

### **Dining Room**

11' 3" x 9' 4" ( 3.43m x 2.84m )

Double glazed door to rear, fitted cupboards and radiator.

#### Kitchen

12' 2" x 5' 8" ( 3.71m x 1.73m )

Fitted with wall and base units with work surfaces to compliment, sink/drainer with splashbacks, integrated electric oven and hob, radiator and double glazed window.

#### **Bedroom 1**

11' 4" x 9' 5" ( 3.45m x 2.87m )

Double glazed window, fitted wardrobes and radiator.

# Bedroom 2

12' 3" x 5' 9" ( 3.73m x 1.75m )

Double glazed window and radiator.

# **Bathroom**

Fitted with bath, shower, wash hand basin, low level WC, radiator and part tiling and double glazed window.