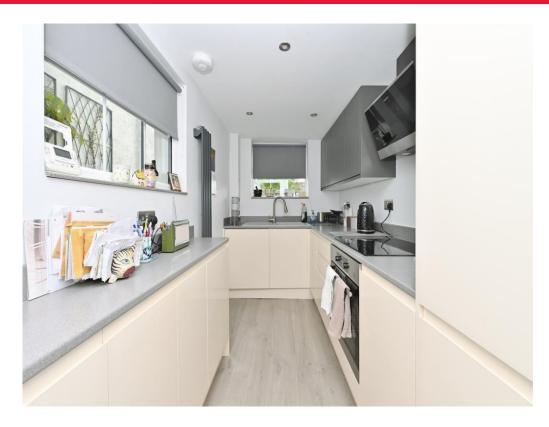

#### Kitchen

12' 2" x 5' 8" ( 3.71m x 1.73m )

Fitted with wall and base units with work surfaces to compliment, sink/drainer with splashbacks, integrated electric oven and hob, radiator and double glazed window.