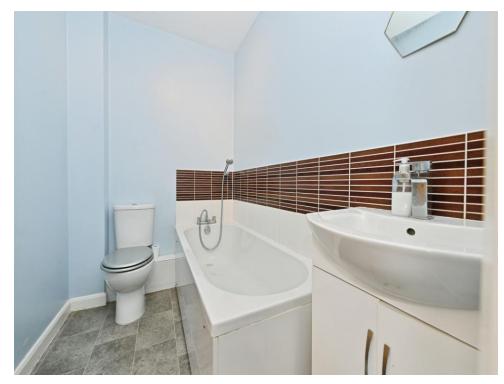

# Bathroom

Fitted with bath with mixer taps, shower, wash hand basin with vanity unit, heater towel rail, low level WC and part tiling.

**Rear Garden** 

Patio area leading to lawned area and rear gate .

Residential Sales & Lettings | Mortgage Services | Conveyancing | Surveyors | Land & New Homes