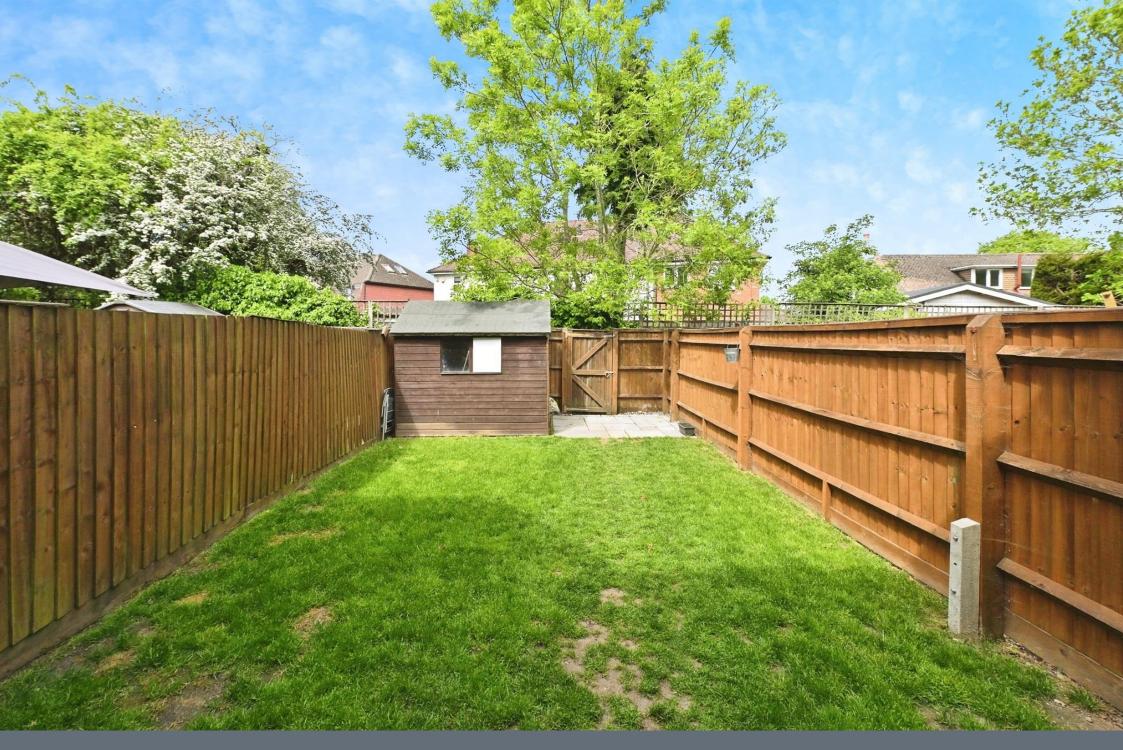

# Bathroom

Fitted with bath with mixer taps, shower, wash hand basin with vanity unit, heater towel rail, low level WC and part tiling.

**Rear Garden** 

Patio area leading to lawned area and rear gate .

Residential Sales & Lettings | Mortgage Services | Conveyancing | Surveyors | Land & New Homes