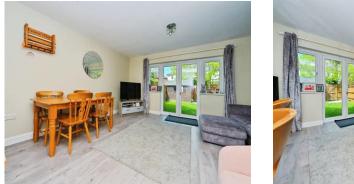

## Lounge

15' x 15' (4.57m x 4.57m) Double glazed window, TV point, radiator and understairs storage.