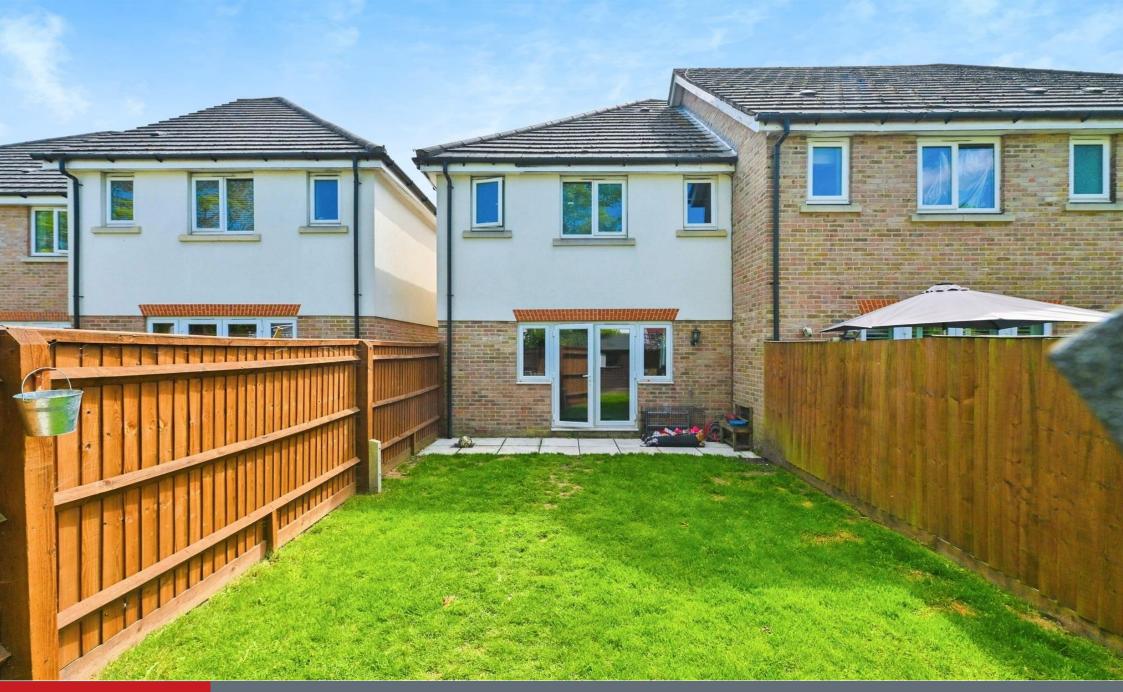

# Bathroom

Fitted with bath with mixer taps, shower, wash hand basin with vanity unit, heater towel rail, low level WC and part tiling.

**Rear Garden** 

Patio area leading to lawned area and rear gate .

Residential Sales & Lettings | Mortgage Services | Conveyancing | Surveyors | Land & New Homes