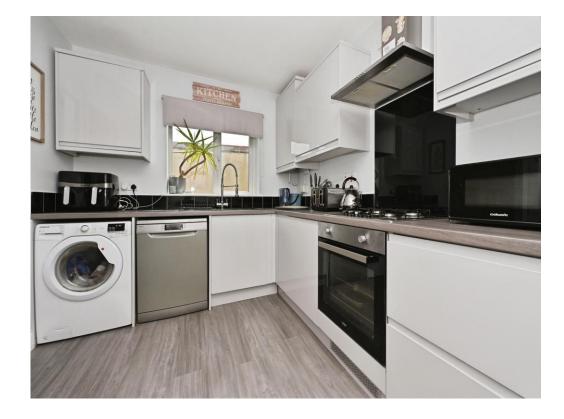

## Kitchen

#### 10' 10" x 8' (3.30m x 2.44m)

Fitted with wall and base units wit work surfaces to compliment, sink/drainer with splashbacks, electric oven and gas hob, plumbing for washing machine and dishwasher and central heating boiler.