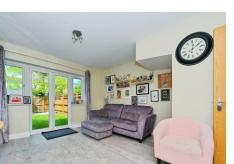

## Lounge

15' x 15' (4.57m x 4.57m) Double glazed window, TV point, radiator and understairs storage.