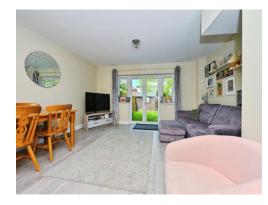

## Lounge

15' x 15' (4.57m x 4.57m) Double glazed window, TV point, radiator and understairs storage.