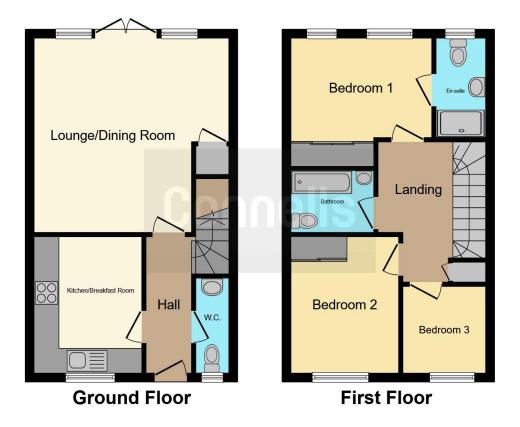

## **Property Description**

Located in a quiet Cull-De-Sac is this three bedroom end of terrace family home. Benefits include allocated parking, downstairs cloakroom, spacious lounge, separate kitchen, En-Suite to master bedroom, gas central heating and double glazing.

## **Entrance Hall**

Door to front and radiator.

# **Cloak Room**

Fitted with low level WC, wash hand basin, radiator and double glazed window.

## Lounge

15' x 15' (4.57m x 4.57m) Double glazed window, TV point, radiator and understairs storage.

## Kitchen

#### 10' 10" x 8' (3.30m x 2.44m)

Fitted with wall and base units wit work surfaces to compliment, sink/drainer with splashbacks, electric oven and gas hob, plumbing for washing machine and dishwasher and central heating boiler.

# Landing

Stairs from ground floor, airing cupboard and access to loft.

# Bedroom 1

11' x 8' pus built in wardrobes ( 3.35m x 2.44m pus built in wardrobes )Double glazed window, built in wardrobes and radiator.

# **En-Suite**

Fitted with shower cubicle, wash hand basin, low level WC, radiator and part tiling.

# Bedroom 2

10' x 8' ( 3.05m x 2.44m ) Double glazed window, fitted wardrobes and radiator.

# Bedroom 3

7' x 6' (2.13m x 1.83m) Double glazed window and radiator.

# Bathroom

Fitted with bath with mixer taps, shower, wash hand basin with vanity unit, heater towel rail, low level WC and part tiling.

**Rear Garden** 

Patio area leading to lawned area and rear gate .

Residential Sales & Lettings | Mortgage Services | Conveyancing | Surveyors | Land & New Homes