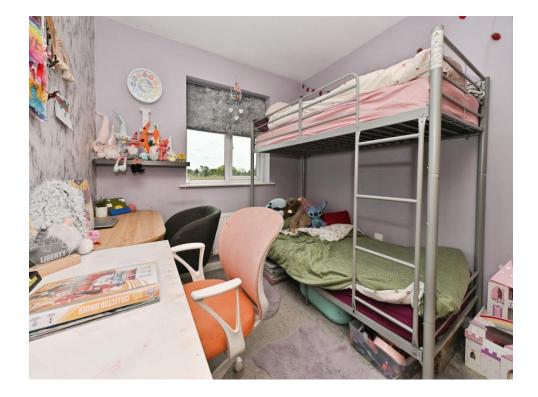

# Bedroom 2

10' x 8' ( 3.05m x 2.44m ) Double glazed window, fitted wardrobes and radiator.