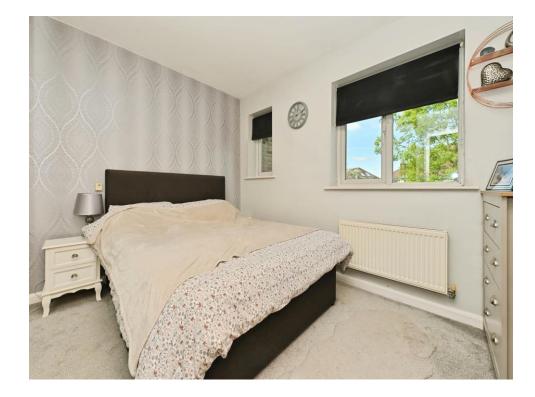

# Bedroom 1

11' x 8' pus built in wardrobes ( 3.35m x 2.44m pus built in wardrobes )Double glazed window, built in wardrobes and radiator.