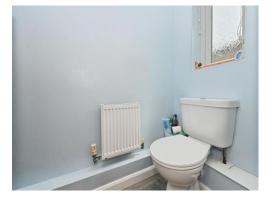

# **Cloak Room**

Fitted with low level WC, wash hand basin, radiator and double glazed window.