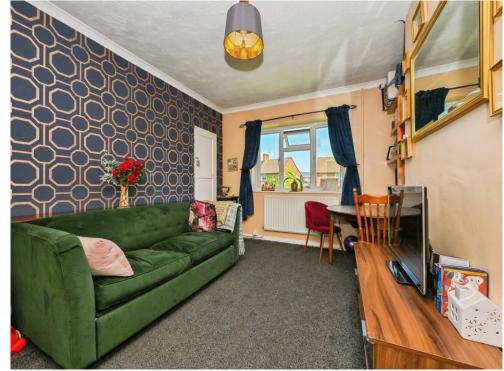

#### Lounge

14' x 11' max ( 4.27m x 3.35m max ) Double glazed window, TV point, overstairs storage and radiator.