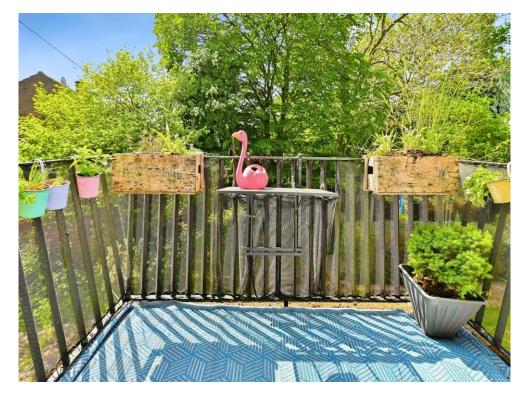

#### **Property Description**

A two bedroom first floor maisonette located in a popular residential area. Benefits include 11ft kitchen leading to a secluded balcony, separate lounge, two double bedrooms, gas central heating and double glazing.

#### Kitchen

11' 11" x 7' ( 3.63m x 2.13m ) Fitted with wall and base units with work surfaces to compliment, sink/drainer with splashbacks, electric oven and gas hob with cookerhood, plumbing for washing machine and dishwasher, cupboard housing boiler and double glazed door to balcony.