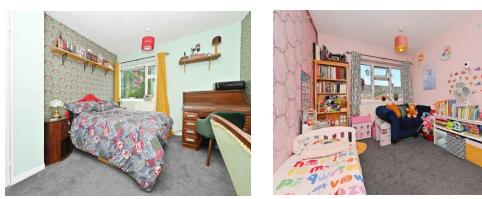

#### Bedroom 1

12' 1" x 11' max ( 3.68m x 3.35m max ) Double glazed window, storage cupboard and radiator.

#### Bedroom 2

12' x 9' (3.66m x 2.74m) Double glazed window, storage cupboard and radiator.