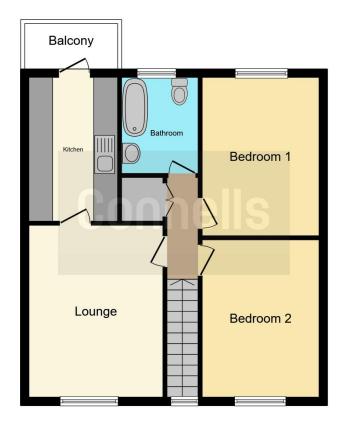

#### Landing

Stairs from ground floor, access to loft and two storage cupboards.

#### Lounge

14' x 11' max ( 4.27m x 3.35m max ) Double glazed window, TV point, overstairs storage and radiator.

#### Kitchen

11' 11" x 7' ( 3.63m x 2.13m ) Fitted with wall and base units with work surfaces to compliment, sink/drainer with splashbacks, electric oven and gas hob with cookerhood, plumbing for washing machine and dishwasher, cupboard housing boiler and double glazed door to balcony.

#### Bedroom 1

12' 1" x 11' max ( 3.68m x 3.35m max ) Double glazed window, storage cupboard and radiator.

#### Bedroom 2

12' x 9' (3.66m x 2.74m) Double glazed window, storage cupboard and radiator.

#### Bathroom

Fitted with bath with mixer taps, shower, wash hand basin, heated towel rail, part tiling and double glazed window.

This floor plan is for illustrative purposes only. It is not drawn to scale. Any measurements, floor areas (including any total floor area), openings and orientation are approximate. No details are guaranteed, they cannot be relied upon for any purpose and they do not form part of any agreement. No liability is taken for any error, omission or misstatement. A party must rely upon its own inspection(s). Powered by www.focalagent.com