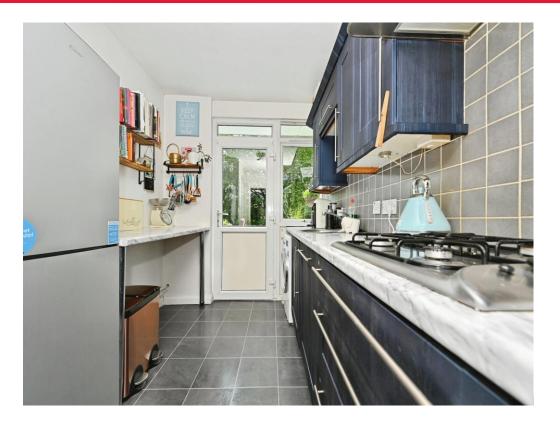

#### Kitchen

11' 11" x 7' ( 3.63m x 2.13m ) Fitted with wall and base units with work surfaces to compliment, sink/drainer with splashbacks, electric oven and gas hob with cookerhood, plumbing for washing machine and dishwasher, cupboard housing boiler and double glazed door to balcony.