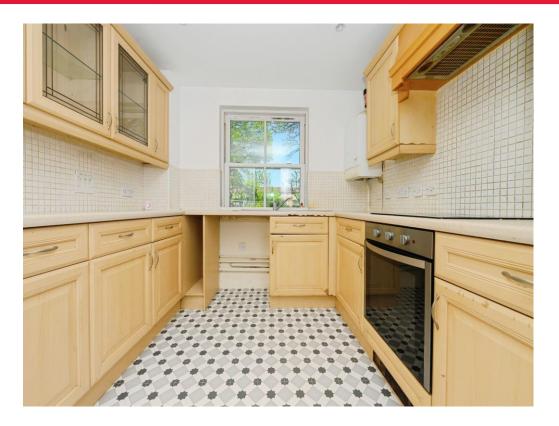

#### Kitchen

10' 2" x 8' 8" ( 3.10m x 2.64m )

Fitted with wall and base units with work surfaces to compliment, sink/drainer with splashback, electric oven and gas hob with cookerhood, plumbing for washing machine, central heating boiler and double glazed window.