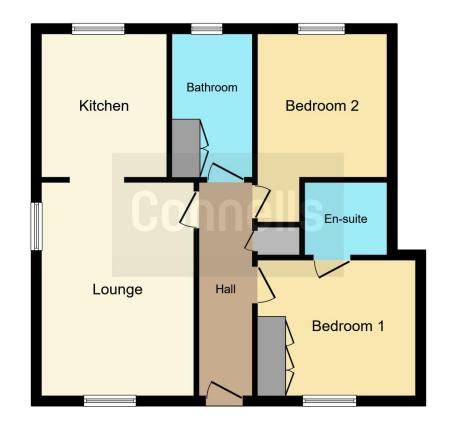

#### **Bathroom**

Fitted with bath with mixer taps, wash hand basin, low level WC, airing cupboard, part tiling and double glazed window.

This floor plan is for illustrative purposes only. It is not drawn to scale. Any measurements, floor areas (including any total floor area), openings and orientation are approximate. No details are guaranteed, they cannot be relied upon for any purpose and they do not form part of any agreement. No liability is taken for any error, omission or misstatement. A party must rely upon its own inspection(s). Powered by www.focalagent.com