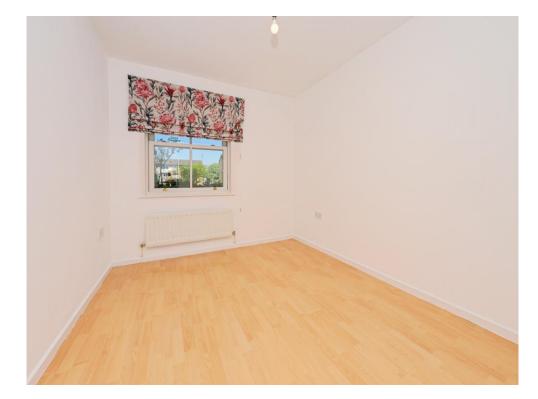

# Lounge

15' 1" x 10' 4" ( 4.60m x 3.15m )

Double glazed window, TV point, radiator and laminate flooring.