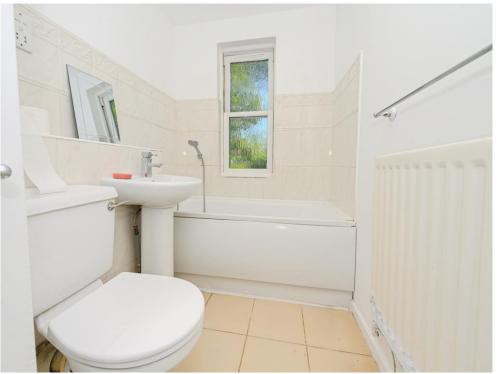

#### **Bathroom**

Fitted with bath with mixer taps, wash hand basin, low level WC, airing cupboard, part tiling and double glazed window.

This floor plan is for illustrative purposes only. It is not drawn to scale. Any measurements, floor areas (including any total floor area), openings and orientation are approximate. No details are guaranteed, they cannot be relied upon for any purpose and they do not form part of any agreement. No liability is taken for any error, omission or misstatement. A party must rely upon its own inspection(s). Powered by www.focalagent.com