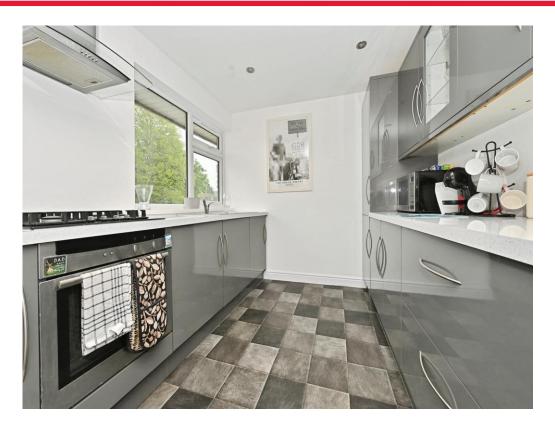

#### Kitchen

13' 8" maximum x 8' 3" ( 4.17m maximum x 2.51m )

Double glazed window, cupboard with central heating boiler, cupboard housing meters, sink and drainer, integrated oven and gas hob with cookerhood, integrated fridge/freezer, integrated washing machine, integrated dishwasher.