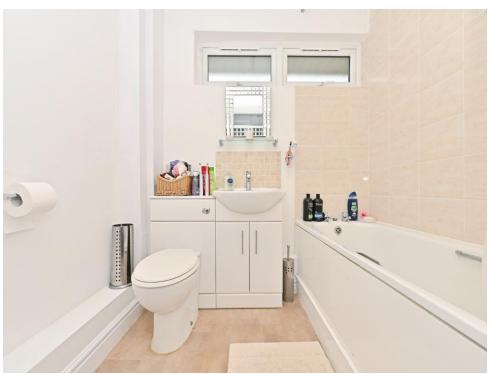

#### Bathroom.

Two double glazed windows, bath and shower, heated towel rail, low level WC, wash hand basin. partly tiled.

Residential Sales & Lettings | Mortgage Services | Conveyancing | Surveyors | Land & New Homes