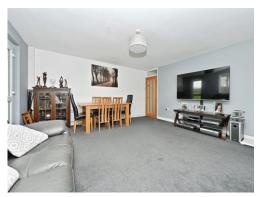

## Lounge/Diner

17' 9" x 15' 9" ( 5.41m x 4.80m )

Double glazed window, radiator, TV point, double glazed door to balcony.