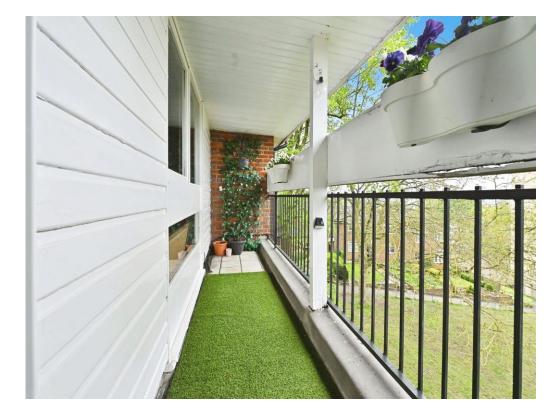

## Lounge/Diner

17' 9" x 15' 9" ( 5.41m x 4.80m )

Double glazed window, radiator, TV point, double glazed door to balcony.