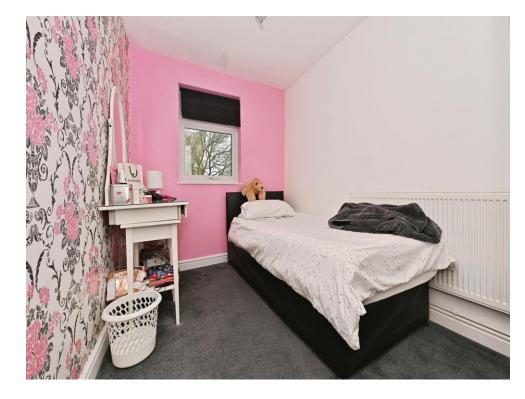

### Bedroom 1

13' 7" x 10' (4.14m x 3.05m)

Double glazed window, radiator and storage cupboard.

#### Bedroom 2

11' 2" x 10' ( 3.40m x 3.05m )

Double glazed window, radiator and storage cupboard.

#### Bedroom 3

10' 7" x 6' 9" ( 3.23m x 2.06m )

Double glazed window, radiator and storage cupboard.