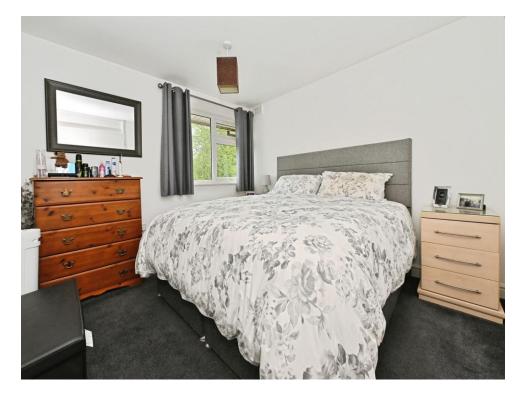

### Bedroom 1

13' 7" x 10' (4.14m x 3.05m)

Double glazed window, radiator and storage cupboard.

#### Bedroom 2

11' 2" x 10' ( 3.40m x 3.05m )

Double glazed window, radiator and storage cupboard.

#### Bedroom 3

10' 7" x 6' 9" ( 3.23m x 2.06m )

Double glazed window, radiator and storage cupboard.