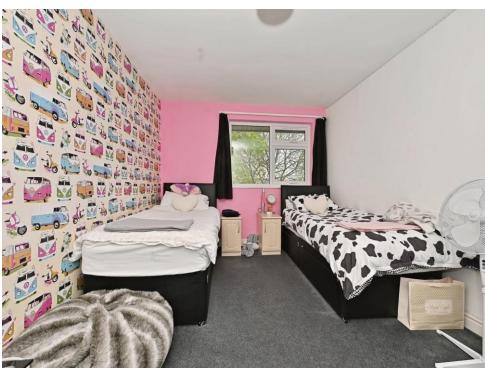

### Bedroom 1

13' 7" x 10' (4.14m x 3.05m)

Double glazed window, radiator and storage cupboard.

#### Bedroom 2

11' 2" x 10' ( 3.40m x 3.05m )

Double glazed window, radiator and storage cupboard.

#### Bedroom 3

10' 7" x 6' 9" ( 3.23m x 2.06m )

Double glazed window, radiator and storage cupboard.