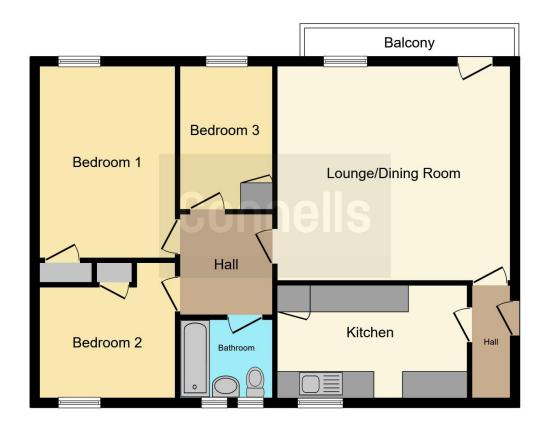

## Lounge/Diner

17' 9" x 15' 9" ( 5.41m x 4.80m )

Double glazed window, radiator, TV point, double glazed door to balcony.

#### Kitchen

13' 8" maximum x 8' 3" ( 4.17m maximum x 2.51m )

Double glazed window, cupboard with central heating boiler, cupboard housing meters, sink and drainer, integrated oven and gas hob with cookerhood, integrated fridge/freezer, integrated washing machine, integrated dishwasher.

# Hallway

Storage cupboard and doors to all bedrooms.

### Bedroom 1

13' 7" x 10' (4.14m x 3.05m)

Double glazed window, radiator and storage cupboard.

#### Bedroom 2

11' 2" x 10' ( 3.40m x 3.05m )

Double glazed window, radiator and storage cupboard.

#### Bedroom 3

10' 7" x 6' 9" ( 3.23m x 2.06m )

Double glazed window, radiator and storage cupboard.

#### Bathroom.

Two double glazed windows, bath and shower, heated towel rail, low level WC, wash hand basin. partly tiled.

Residential Sales & Lettings | Mortgage Services | Conveyancing | Surveyors | Land & New Homes

This floor plan is for illustrative purposes only. It is not drawn to scale. Any measurements, floor areas (including any total floor area), openings and orientation are approximate. No details are guaranteed, they cannot be relied upon for any purpose and they do not form part of any agreement. No liability is taken for any error, omission or misstatement. A party must rely upon its own inspection(s). Powered by www.focalagent.com