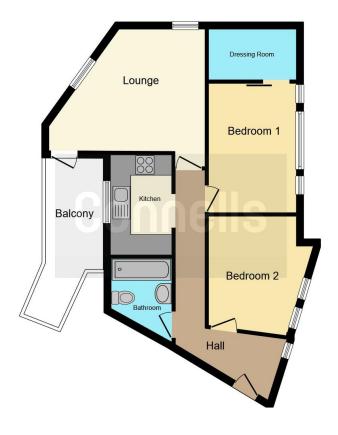

## **Property Description**

Located within walking distance to the Apsley Train Station is this two bedroom first floor apartment. Benefits include allocated parking, well proportioned lounge, separate kitchen, balcony, spacious storage room, gas central heating and double glazing.

## Lounge

15' x 11' max plus recess (  $4.57m \times 3.35m$  max plus recess )

Double glazed window, TV point, radiator and double glazed door to rear.

#### Kitchen

9' x 6' (2.74m x 1.83m)

Fitted with wall and base units with work surfaces to compliment, sink/drainer with splashbacks, electric oven and gas hob with cookerhood plumbing for washing machine and dishwasher, central heating boiler, double glazed window.

## **Bedroom 1**

13' x 8' (3.96m x 2.44m)
Double glazed window, TV point, dressing room and radiator.

## Bedroom 2

11' max x 8' max ( 3.35m max x 2.44m max )
Double glazed window and radiator.

#### **Bathroom**

Fitted with shower cubicle, wash hand basin with vanity unit, heated towel rail, low level WC, extractor fan and part tiling.