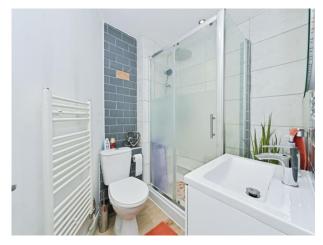

#### **Bathroom**

Fitted with shower cubicle, wash hand basin with vanity unit, heated towel rail, low level WC, extractor fan and part tiling.