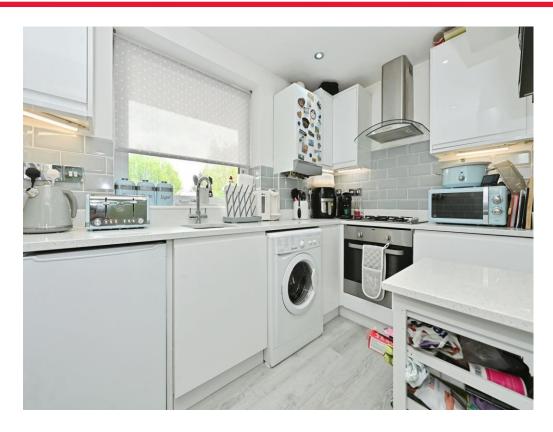

#### Kitchen

9' x 6' (2.74m x 1.83m)

Fitted with wall and base units with work surfaces to compliment, sink/drainer with splashbacks, electric oven and gas hob with cookerhood plumbing for washing machine and dishwasher, central heating boiler, double glazed window.