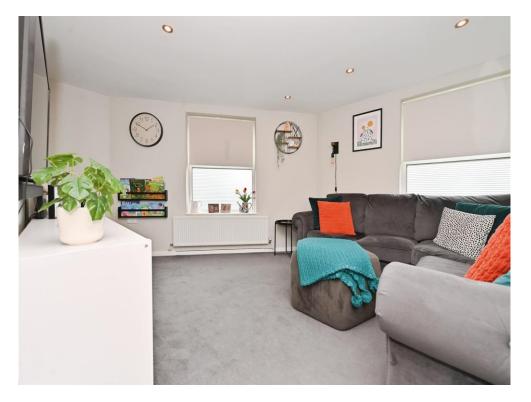

## Lounge

15' x 11' max plus recess (  $4.57m \times 3.35m$  max plus recess )

Double glazed window, TV point, radiator and double glazed door to rear.