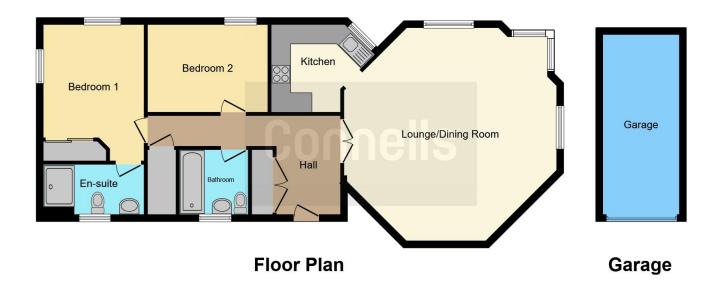

# **Property Description**

\*\*\* CHAIN FREE \*\*\* Located within walking distance to the Apsley High Street is the two bedroom ground floor apartment. Benefits include a garage, spacious lounge, separate kitchen, ensuite to master bedroom, and double glazing.

# **Communal Entrance**

Door to front with security entry system and stairs to all floors.

# **Entrance Hall**

Door to front with entry phone, built in storage cupboard, wall mounted electric heater.

#### Lounge

21' max x 21' max ( 6.40m max x 6.40m max )

Double glazed window, TV point and wall mounted electric heater.

#### **Kitchen**

10' x 8' 1" (3.05m x 2.46m)

Fitted with wall and base units with work surfaces to compliment, sink/drainer with splashbacks, electric oven and hob with cookerhood, plumbing for dishwasher and washing machine and double glazed window.

#### Bedroom 1

13' 1" max x 10' (3.99m max x 3.05m) Double glazed window, TV point and wall mounted electric heater.

#### **En-Suite**

Fitted with shower cubicle, wash hand basin with vanity unit, heated towel rail, low level WC, part tiling and double glazed window.

### Bedroom 2

12' x 8' 1" ( 3.66m x 2.46m ) Double glazed window.

#### Bathroom

Fitted with mixer taps, shower, wash hand basin, shaver point, low level WC, part tiling and double glazed window.

Residential Sales & Lettings | Mortgage Services | Conveyancing | Surveyors | Land & New Homes

This floor plan is for illustrative purposes only. It is not drawn to scale. Any measurements, floor areas (including any total floor area), openings and orientation are approximate. No details are guaranteed, they cannot be relied upon for any purpose and they do not form part of any agreement. No liability is taken for any error, omission or misstatement. A party must rely upon its own inspection(s). Powered by www.focalagent.com