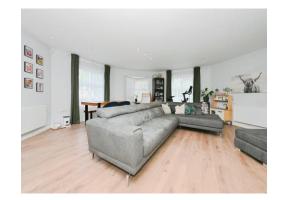

#### Lounge

21' max x 21' max ( 6.40m max x 6.40m max )

Double glazed window, TV point and wall mounted electric heater.