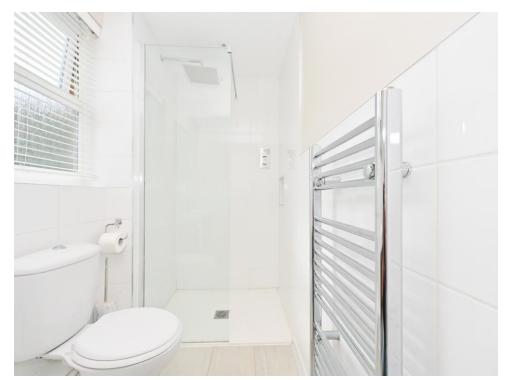

#### **En-Suite**

Fitted with shower cubicle, wash hand basin with vanity unit, heated towel rail, low level WC, part tiling and double glazed window.