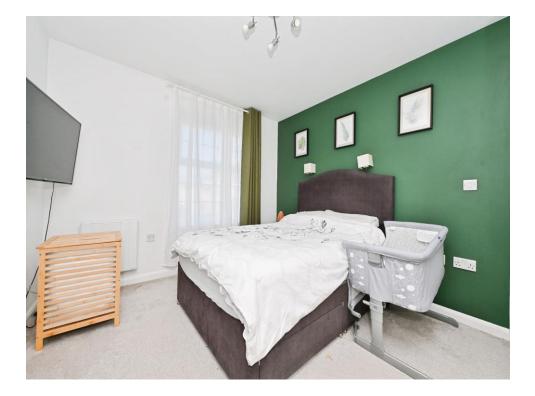

#### Bedroom 1

13' 1" max x 10' (3.99m max x 3.05m) Double glazed window, TV point and wall mounted electric heater.