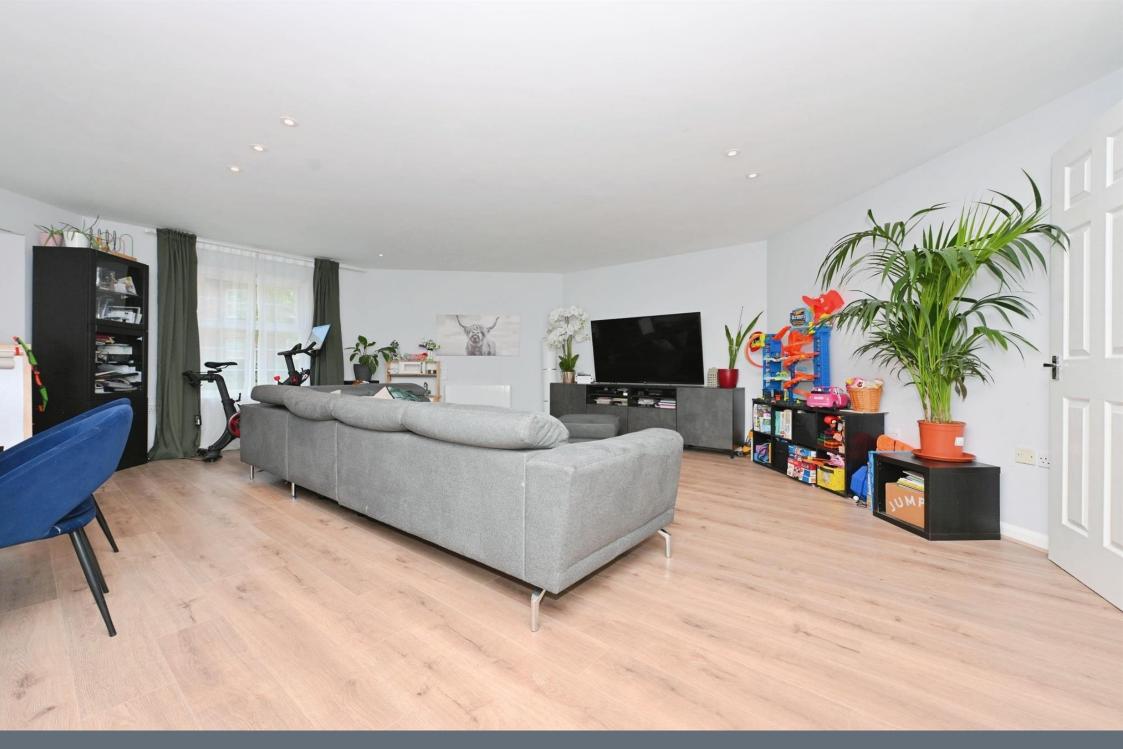

#### Lounge

21' max x 21' max ( 6.40m max x 6.40m max )

Double glazed window, TV point and wall mounted electric heater.