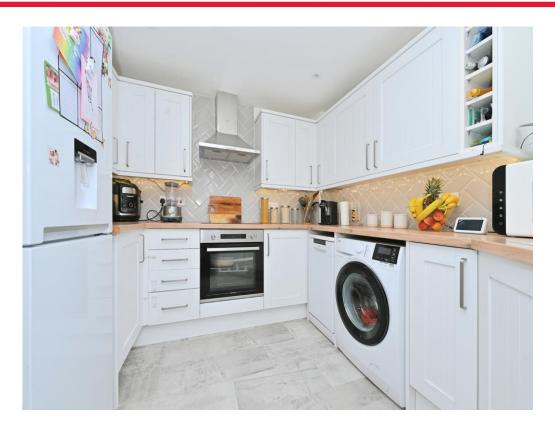

#### **Kitchen**

10' x 8' 1" (3.05m x 2.46m)

Fitted with wall and base units with work surfaces to compliment, sink/drainer with splashbacks, electric oven and hob with cookerhood, plumbing for dishwasher and washing machine and double glazed window.