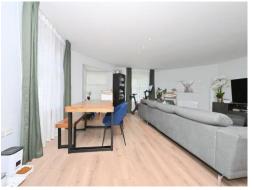

#### Lounge

21' max x 21' max ( 6.40m max x 6.40m max )

Double glazed window, TV point and wall mounted electric heater.