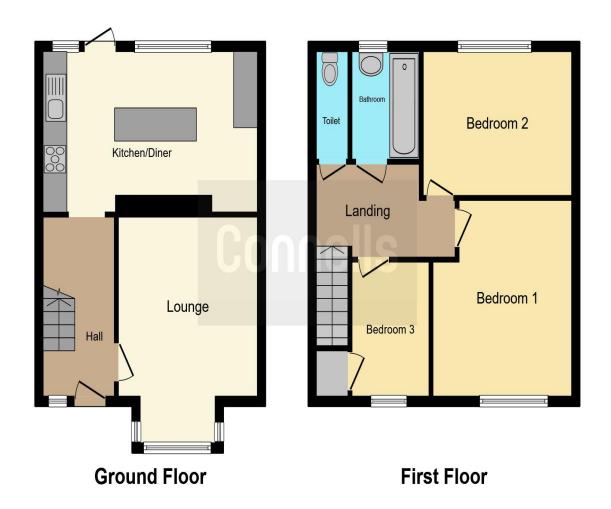

#### **Entrance Hall**

Double glazed door and window to front, understairs storage.

## Lounge

12' plus 2ft bay x 11' 6" ( 3.66m plus 2ft bay x 3.51m )

Double glazed window, TV point, radiator and laminate flooring.

## Kitchen/ Diner

17' 9" x 10' 9" max ( 5.41m x 3.28m max )

Fitted with wall and base units with work surfaces to compliment, sink/drainer with splashbacks, electric oven and gas hob, plumbing or washing machine, two built in cupboards, radiator, central heating boiler, laminate flooring, double glazed window and double glazed door.

## Landing

Stairs from entrance hall, access to loft and airing cupboard.

#### **Bedroom 1**

11' 9" x 11' 5" ( 3.58m x 3.48m )

Double glazed window and radiator.

#### **Bedroom 2**

13' x 9' 4" ( 3.96m x 2.84m )

Double glazed window, TV point and radiator.

#### **Bedroom 3**

9' x 6' 7" ( 2.74m x 2.01m )

Double glazed window, built in wardrobe and radiator.

## **Bathroom**

Fitted with bath with mixer taps, wash hand basin, full tiling and double glazed window.

## **Separate Wc**

Fitted with low level WC and double glazed window.