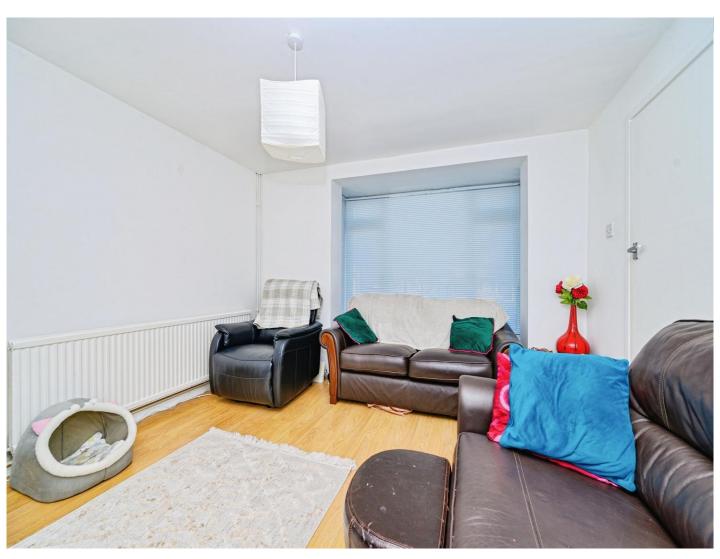

## Lounge

12' plus 2ft bay x 11' 6" ( 3.66m plus 2ft bay x 3.51m )

Double glazed window, TV point, radiator and laminate flooring.