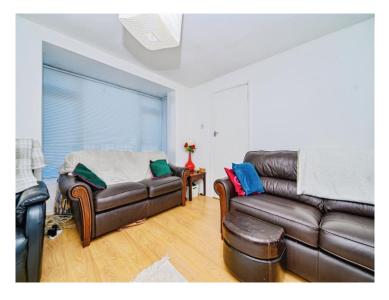

## Lounge

12' plus 2ft bay x 11' 6" ( 3.66m plus 2ft bay x 3.51m )

Double glazed window, TV point, radiator and laminate flooring.