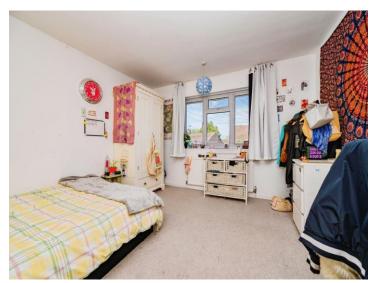

#### **Bedroom 1**

11' 9" x 11' 5" ( 3.58m x 3.48m )

Double glazed window and radiator.

#### **Bedroom 2**

13' x 9' 4" ( 3.96m x 2.84m )

Double glazed window, TV point and radiator.

#### **Bedroom 3**

9' x 6' 7" ( 2.74m x 2.01m )

Double glazed window, built in wardrobe and radiator.