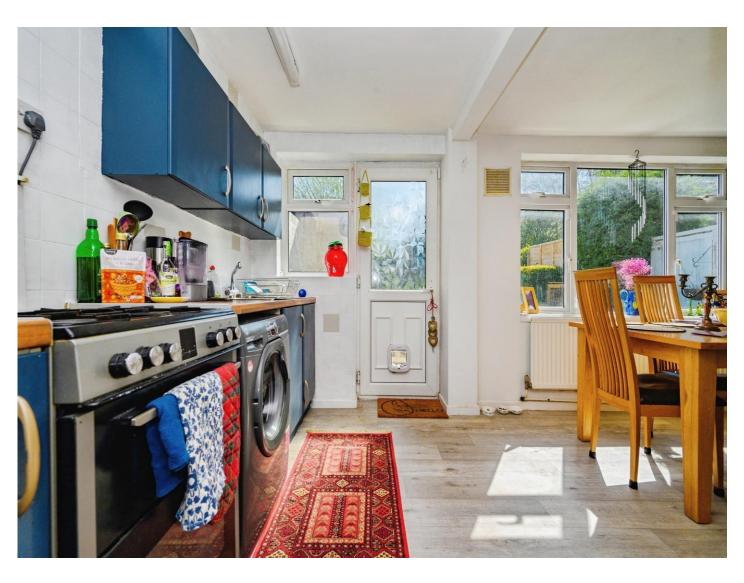

## Kitchen/ Diner

17' 9" x 10' 9" max ( 5.41m x 3.28m max )

Fitted with wall and base units with work surfaces to compliment, sink/drainer with splashbacks, electric oven and gas hob, plumbing or washing machine, two built in cupboards, radiator, central heating boiler, laminate flooring, double glazed window and double glazed door.