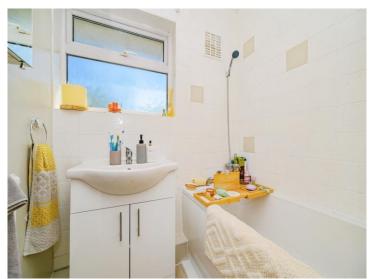

## **Bathroom**

Fitted with bath with mixer taps, wash hand basin, full tiling and double glazed window.