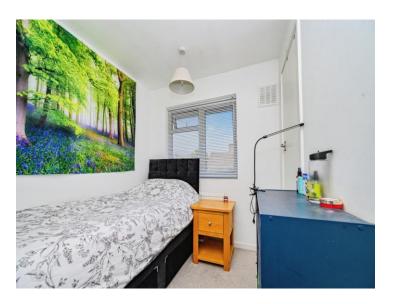

#### **Bedroom 3**

9' x 6' 7" ( 2.74m x 2.01m )

Double glazed window, built in wardrobe and radiator.